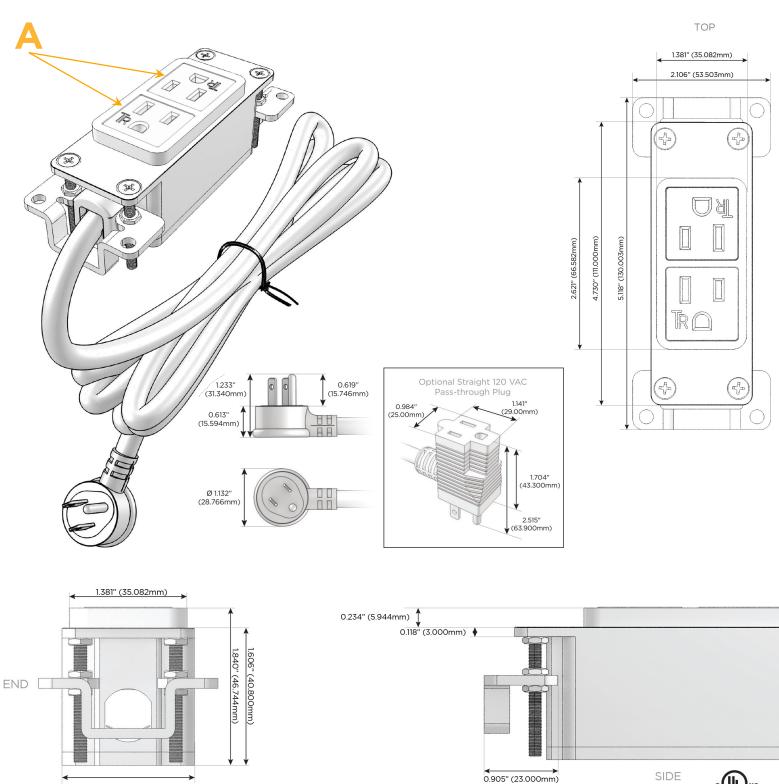

#### Plug:

Supplied with Low Profile Flat 45° Angle 120 VAC Plug

**Optional Standard Straight 120 VAC Plug** 

Optional Straight 120 VAC Pass-through Plug

- CLEAN, COMPACT DESIGN
- STREAMLINED
- LOW PROFILE
- SIDE-EXITING CORDS
- PLUG & PLAY
- 6' AC CORD & PLUG (FLAT PLUG STANDARD)
- CUSTOMIZABLE CONFIGURATIONS AND FINISHES
- UL LISTED FOR MOUNTING IN FURNITURE
- 15A

M-POWER-2T-AA-CUAB

Specs:

# A Tamper Resistant AC Receptacle

Distributed by

Mormax Company, Inc. 8 Westchester Plaza Elmsford, NY 10523

C 914-699-0101 sales@mormax.com  $\square$ mormax.com

1.555" (39.503mm)

© 2024 Metro Light & Power, LLC. All rights reserved. US Patent No(s) 10,841,990; 10,847,959; other Patents Pending Metro Light & Power, LLC | 11 Smith St Englewood, NJ 07631 | T: 201-416-4160 | F: 208-979-4613 | info@metrolightandpower.com | www.metrolightandpower.com