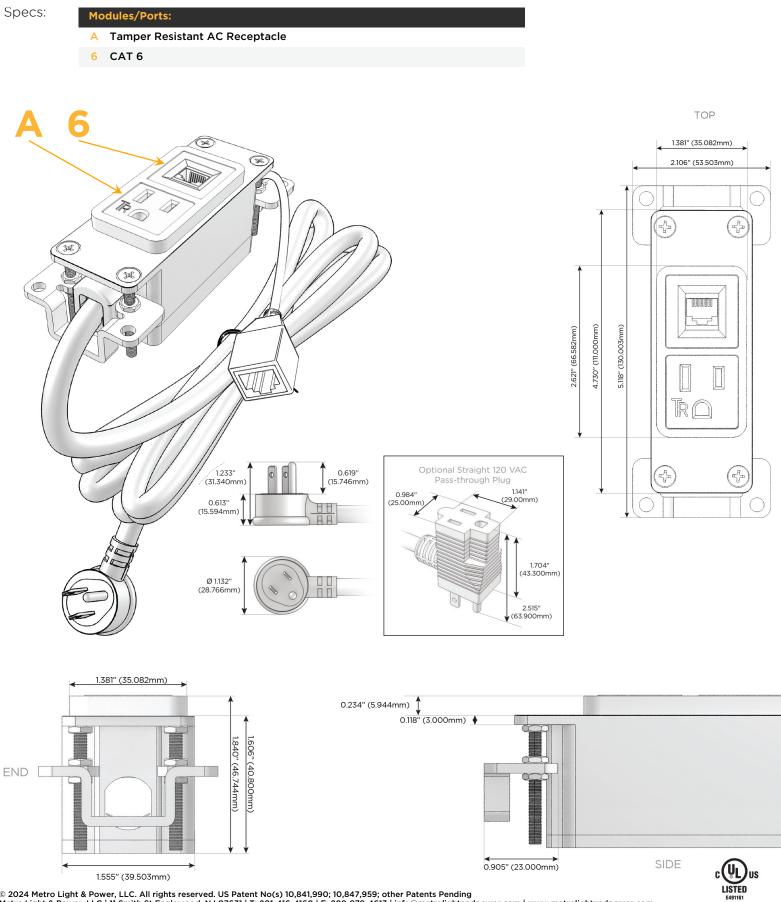

## Module/Port Options:

- **Tamper Resistant AC Receptacle** Α
- Е USB-A & USB-C (20W)
- Double USB-A (Fast Charging Ports 18W) Μ
- H. HDMI
- 6 CAT 6
- 12 RJ 12
- Switched AC X
- 3-Way Switch (Low Voltage) Y
- V USB-C (45W High Speed Charging Port)
- USB-C (25W High Speed Charging Port)
- R Switched AC (Rocker Switch)
- D Dimmer Switch

#### Plug:

Supplied with Low Profile Flat 45° Angle 120 VAC Plug

**Optional Standard Straight 120 VAC Plug** 

Optional Straight 120 VAC Pass-through Plug

- CLEAN, COMPACT DESIGN
- STREAMLINED
- LOW PROFILE
- SIDE-EXITING CORDS
- PLUG & PLAY
- 6' AC CORD & PLUG (FLAT PLUG STANDARD)
- CUSTOMIZABLE CONFIGURATIONS AND FINISHES
- UL LISTED FOR MOUNTING IN FURNITURE
- 15A