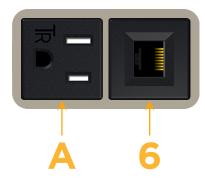

## Module/Port Options:

- **Tamper Resistant AC Receptacle** Α
- Е USB-A & USB-C (20W)
- Double USB-A (Fast Charging Ports 18W) Μ
- H. HDMI
- 6 CAT 6
- 12 RJ 12
- Switched AC X
- 3-Way Switch (Low Voltage) Y
- V USB-C (45W High Speed Charging Port)
- USB-C (25W High Speed Charging Port)
- R Switched AC (Rocker Switch)
- D Dimmer Switch