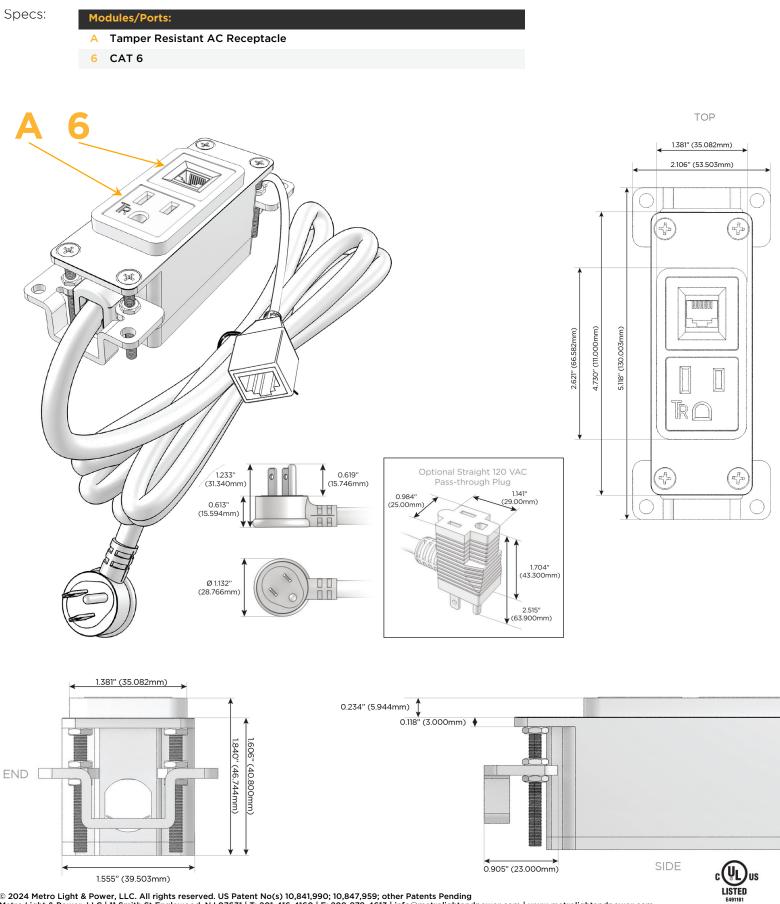

## Bezel Finish:

Custom Finishes Available

**MAGNESIUM (ABS)** M-POWER-2T-A6-MAB

### Module/Port Options:

- **Tamper Resistant AC Receptacle** Α
- Е USB-A & USB-C (20W)
- Double USB-A (Fast Charging Ports 18W) Μ
- H. HDMI
- 6 CAT 6
- 12 RJ 12
- Switched AC X
- 3-Way Switch (Low Voltage)
- V USB-C (45W High Speed Charging Port)
- USB-C (25W High Speed Charging Port)
- R Switched AC (Rocker Switch)
- D Dimmer Switch

#### Plug:

Supplied with Low Profile Flat 45° Angle 120 VAC Plug

**Optional Standard Straight 120 VAC Plug** 

Optional Straight 120 VAC Pass-through Plug

- CLEAN, COMPACT DESIGN
- STREAMLINED
- LOW PROFILE
- SIDE-EXITING CORDS
- PLUG & PLAY
- 6' AC CORD & PLUG (FLAT PLUG STANDARD)
- CUSTOMIZABLE CONFIGURATIONS AND FINISHES
- UL LISTED FOR MOUNTING IN FURNITURE
- 15A