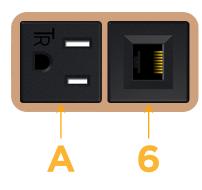

# Module/Port Options:

- **Tamper Resistant AC Receptacle** Α
- Е USB-A & USB-C (20W)
- Double USB-A (Fast Charging Ports 18W) Μ
- H. HDMI
- 6 CAT 6
- 12 RJ 12
- Switched AC X
- 3-Way Switch (Low Voltage) Y
- V USB-C (45W High Speed Charging Port)
- USB-C (25W High Speed Charging Port)
- R Switched AC (Rocker Switch)
- D Dimmer Switch