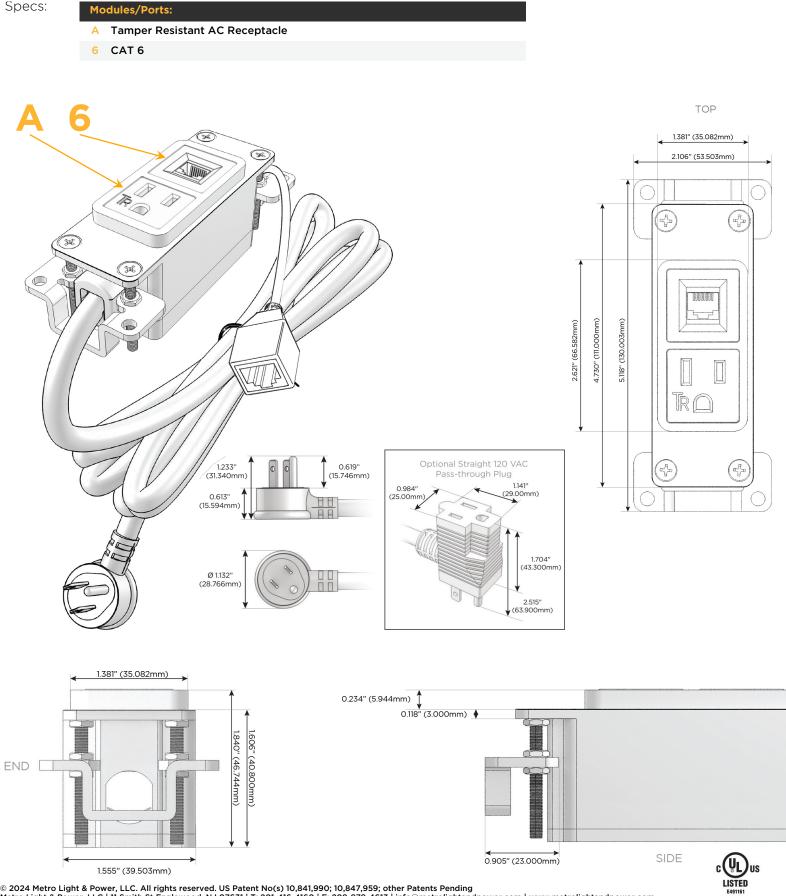

# Module/Port Options:

- **Tamper Resistant AC Receptacle** Α
- Е USB-A & USB-C (20W)
- Double USB-A (Fast Charging Ports 18W) Μ
- H. HDMI
- 6 CAT 6
- 12 RJ 12
- Switched AC X
- 3-Way Switch (Low Voltage) Y
- V USB-C (45W High Speed Charging Port)
- USB-C (25W High Speed Charging Port)
- R Switched AC (Rocker Switch)
- D Dimmer Switch

### Plug:

Supplied with Low Profile Flat 45° Angle 120 VAC Plug

**Optional Standard Straight 120 VAC Plug** 

Optional Straight 120 VAC Pass-through Plug

- CLEAN, COMPACT DESIGN
- STREAMLINED
- LOW PROFILE
- SIDE-EXITING CORDS
- PLUG & PLAY
- 6' AC CORD & PLUG (FLAT PLUG STANDARD)
- CUSTOMIZABLE CONFIGURATIONS AND FINISHES
- UL LISTED FOR MOUNTING IN FURNITURE
- 15A