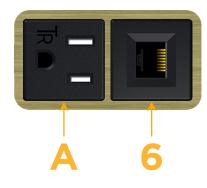

#### Module/Port Options:

- A Tamper Resistant AC Receptacle
- E USB-A & USB-C (20W)
- M Double USB-A (Fast Charging Ports 18W)
- H HDMI
- 6 CAT 6
- 12 RJ 12
- X Switched AC
- Y 3-Way Switch (Low Voltage)
- V USB-C (45W High Speed Charging Port)
- S USB-C (25W High Speed Charging Port)
- R Switched AC (Rocker Switch)
- D Dimmer Switch