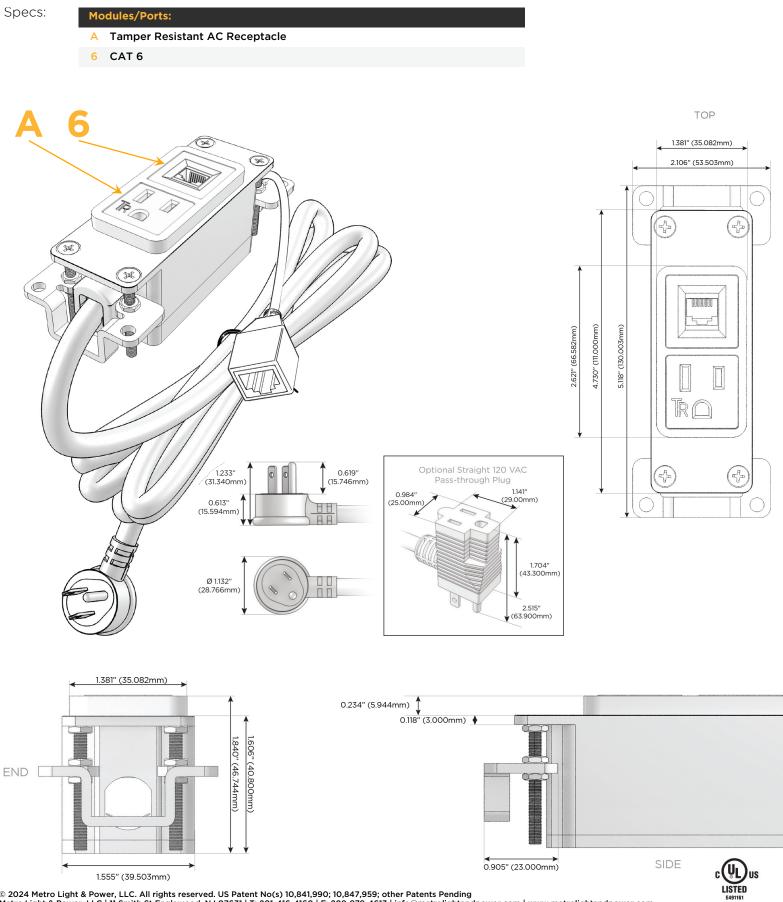

#### Module/Port Options:

- A Tamper Resistant AC Receptacle
- E USB-A & USB-C (20W)
- M Double USB-A (Fast Charging Ports 18W)
- H HDMI
- 6 CAT 6
- 12 RJ 12
- X Switched AC
- Y 3-Way Switch (Low Voltage)
- V USB-C (45W High Speed Charging Port)
- S USB-C (25W High Speed Charging Port)
- R Switched AC (Rocker Switch)
- D Dimmer Switch

#### Plug:

Supplied with Low Profile Flat 45° Angle 120 VAC Plug

**Optional Standard Straight 120 VAC Plug** 

Optional Straight 120 VAC Pass-through Plug

- CLEAN, COMPACT DESIGN
- STREAMLINED
- LOW PROFILE
- SIDE-EXITING CORDS
- PLUG & PLAY
- 6' AC CORD & PLUG (FLAT PLUG STANDARD)
- CUSTOMIZABLE CONFIGURATIONS AND FINISHES
- UL LISTED FOR MOUNTING IN FURNITURE
- 15A