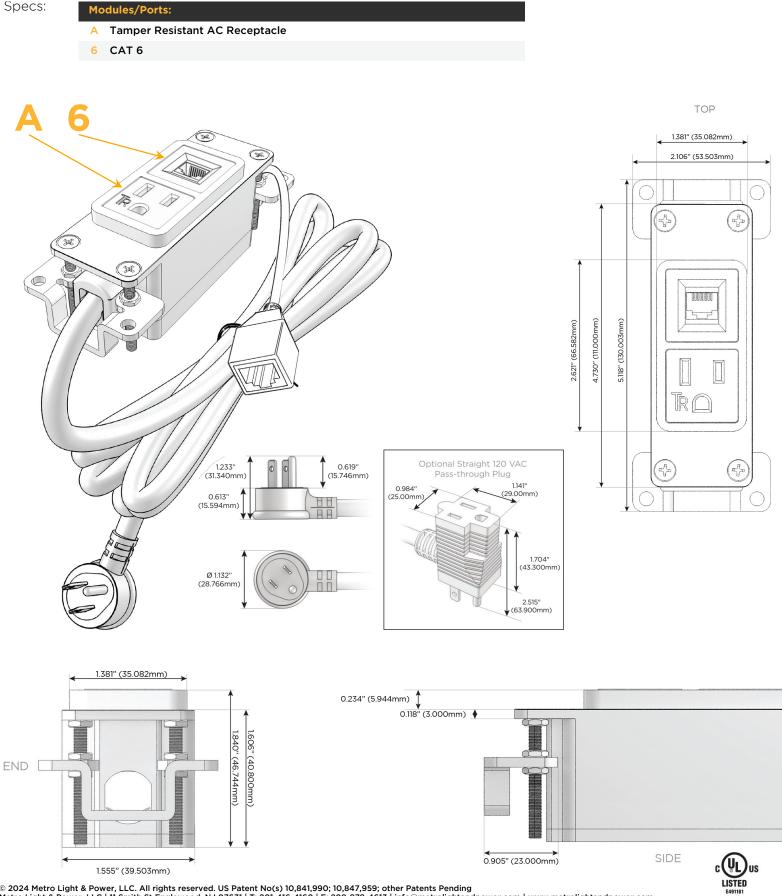

## Module/Port Options:

- A Tamper Resistant AC Receptacle
- E USB-A & USB-C (20W)
- M Double USB-A (Fast Charging Ports 18W)
- H HDMI
- 6 CAT 6
- 12 RJ 12
- X Switched AC
- Y 3-Way Switch (Low Voltage)
- V USB-C (45W High Speed Charging Port)
- S USB-C (25W High Speed Charging Port)
- R Switched AC (Rocker Switch)
- D Dimmer Switch

### Plug:

Supplied with Low Profile Flat 45° Angle 120 VAC Plug

**Optional Standard Straight 120 VAC Plug** 

Optional Straight 120 VAC Pass-through Plug

- CLEAN, COMPACT DESIGN
- STREAMLINED
- LOW PROFILE
- SIDE-EXITING CORDS
- PLUG & PLAY
- 6' AC CORD & PLUG (FLAT PLUG STANDARD)
- CUSTOMIZABLE CONFIGURATIONS AND FINISHES
- UL LISTED FOR MOUNTING IN FURNITURE
- 15A