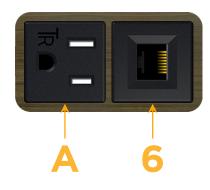

## Module/Port Options:

- A Tamper Resistant AC Receptacle
- E USB-A & USB-C (20W)
- M Double USB-A (Fast Charging Ports 18W)
- H HDMI
- 6 CAT 6
- 12 RJ 12
- X Switched AC
- Y 3-Way Switch (Low Voltage)
- V USB-C (45W High Speed Charging Port)
- S USB-C (25W High Speed Charging Port)
- R Switched AC (Rocker Switch)
- D Dimmer Switch