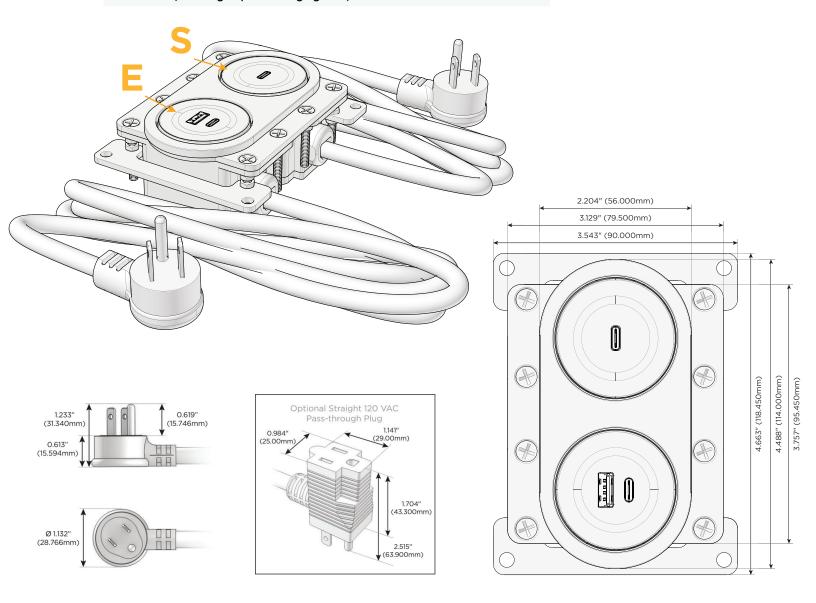

#### Plug:

Supplied with Low Profile Flat 45° Angle 120 VAC Plug

Optional Standard Straight 120 VAC Plug

Optional Straight 120 VAC Pass-through Plug

- CLEAN, COMPACT DESIGN
- **STREAMLINED**
- LOW PROFILE
- SIDE-EXITING CORDS
- **PLUG & PLAY**
- 6' AC CORD & PLUG (FLAT PLUG STANDARD)
- **CUSTOMIZABLE CONFIGURATIONS AND FINISHES**
- **UL LISTED FOR MOUNTING IN FURNITURE**
- 15A

#### **Modules/Ports:**

- E USB-A & USB-C (20W)
- S USB-C (25W High Speed Charging Port)

Distributed by

Mormax Company, Inc. 8 Westchester Plaza Elmsford, NY 10523

♦ 914-699-0101✓ sales@mormax.com