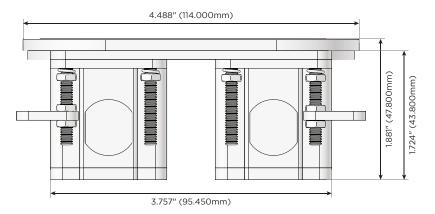

#### Plug:

Supplied with Low Profile Flat 45° Angle 120 VAC Plug

Optional Standard Straight 120 VAC Plug

Optional Straight 120 VAC Pass-through Plug

- CLEAN, COMPACT DESIGN
- **STREAMLINED**
- LOW PROFILE
- SIDE-EXITING CORDS
- **PLUG & PLAY**
- 6' AC CORD & PLUG (FLAT PLUG STANDARD)
- **CUSTOMIZABLE CONFIGURATIONS AND FINISHES**
- **UL LISTED FOR MOUNTING IN FURNITURE**
- 15A