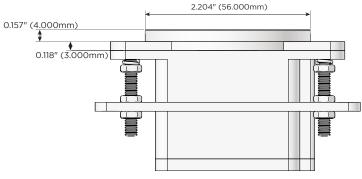

#### Plug:

Supplied with Low Profile Flat 45° Angle 120 VAC Plug

Optional Standard Straight 120 VAC Plug

Optional Straight 120 VAC Pass-through Plug

- CLEAN, COMPACT DESIGN
- **STREAMLINED**
- LOW PROFILE
- SIDE-EXITING CORDS
- **PLUG & PLAY**
- 6' AC CORD & PLUG (FLAT PLUG STANDARD)
- **CUSTOMIZABLE CONFIGURATIONS AND FINISHES**
- **UL LISTED FOR MOUNTING IN FURNITURE**
- 15A