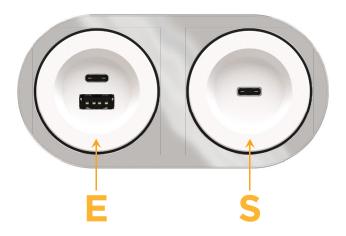

#### **Modules/Ports:**

- E USB-A & USB-C (20W)
- S USB-C (25W High Speed Charging Port)

Distributed by

Mormax Company, Inc. 8 Westchester Plaza Elmsford, NY 10523

♦ 914-699-0101✓ sales@mormax.com