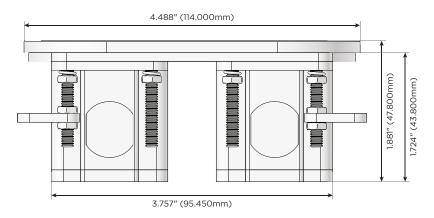

## Plug:

Supplied with Low Profile Flat 45° Angle 120 VAC Plug

Optional Standard Straight 120 VAC Plug

Optional Straight 120 VAC Pass-through Plug

- CLEAN, COMPACT DESIGN
- STREAMLINED
- LOW PROFILE
- SIDE-EXITING CORDS
- PLUG & PLAY
- 6' AC CORD & PLUG (FLAT PLUG STANDARD)
- CUSTOMIZABLE CONFIGURATIONS AND FINISHES
- UL LISTED FOR MOUNTING IN FURNITURE
- 15A