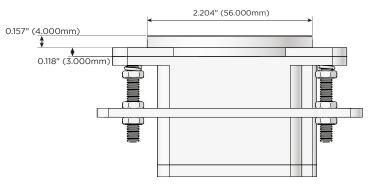

## Plug:

Supplied with Low Profile Flat 45° Angle 120 VAC Plug

Optional Standard Straight 120 VAC Plug

Optional Straight 120 VAC Pass-through Plug

- CLEAN, COMPACT DESIGN
- STREAMLINED
- LOW PROFILE
- SIDE-EXITING CORDS
- PLUG & PLAY
- 6' AC CORD & PLUG (FLAT PLUG STANDARD)
- CUSTOMIZABLE CONFIGURATIONS AND FINISHES
- UL LISTED FOR MOUNTING IN FURNITURE
- 15A