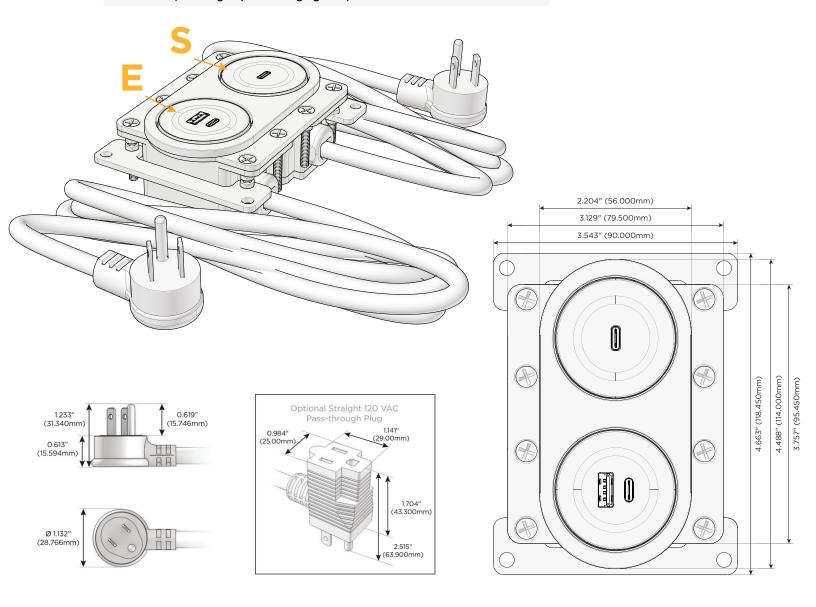

#### **Module/Port Options:**

- A Tamper Resistant AC Receptacle
- E USB-A & USB-C (20W)
- M Double USB-A (Fast Charging Ports 18W)
- H HDMI
- 6 CAT 6
- 12 RJ 12
- X Switched AC
- Y 3-Way Switch (Low Voltage)
- V USB-C (45W High Speed Charging Port)
- S USB-C (25W High Speed Charging Port)
- R Switched AC (Rocker Switch)
- Dimmer Switch

## Plug:

Supplied with Low Profile Flat 45° Angle 120 VAC Plug

Optional Standard Straight 120 VAC Plug

Optional Straight 120 VAC Pass-through Plug

- CLEAN, COMPACT DESIGN
- STREAMLINED
- LOW PROFILE
- SIDE-EXITING CORDS
- PLUG & PLAY
- 6' AC CORD & PLUG (FLAT PLUG STANDARD)
- CUSTOMIZABLE CONFIGURATIONS AND FINISHES
- UL LISTED FOR MOUNTING IN FURNITURE
- 15A

#### **Modules/Ports:**

- E USB-A & USB-C (20W)
- S USB-C (25W High Speed Charging Port)

Distributed by

Mormax Company, Inc. 8 Westchester Plaza Elmsford, NY 10523

♦ 914-699-0101✓ sales@mormax.com