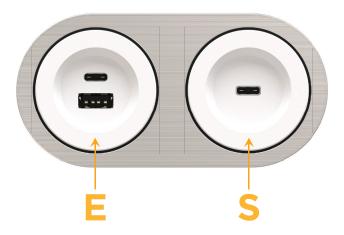

#### **Modules/Ports:**

- E USB-A & USB-C (20W)
- S USB-C (25W High Speed Charging Port)

Distributed by

Mormax Company, Inc. 8 Westchester Plaza Elmsford, NY 10523

♦ 914-699-0101✓ sales@mormax.com