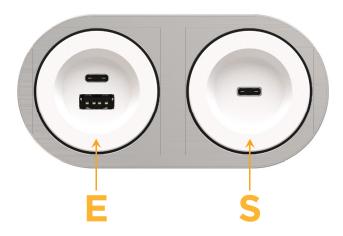

#### **Module/Port Options:**

- A Tamper Resistant AC Receptacle
- E USB-A & USB-C (20W)
- M Double USB-A (Fast Charging Ports 18W)
- H HDMI
- 6 CAT 6
- 12 RJ 12
- X Switched AC
- Y 3-Way Switch (Low Voltage)
- V USB-C (45W High Speed Charging Port)
- S USB-C (25W High Speed Charging Port)
- R Switched AC (Rocker Switch)
- Dimmer Switch

#### **Modules/Ports:**

- USB-A & USB-C (20W)
- USB-C (25W High Speed Charging Port)

Distributed by

Mormax Company, Inc. 8 Westchester Plaza Elmsford, NY 10523

**914-699-0101** sales@mormax.com