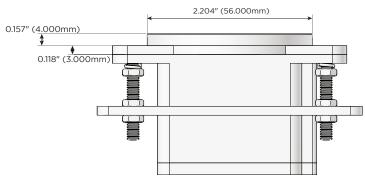

#### Plug:

Supplied with Low Profile Flat 45° Angle 120 VAC Plug

Optional Standard Straight 120 VAC Plug

Optional Straight 120 VAC Pass-through Plug

- CLEAN, COMPACT DESIGN
- STREAMLINED
- LOW PROFILE
- SIDE-EXITING CORDS
- PLUG & PLAY
- 6' AC CORD & PLUG (FLAT PLUG STANDARD)
- CUSTOMIZABLE CONFIGURATIONS AND FINISHES
- UL LISTED FOR MOUNTING IN FURNITURE
- 15A