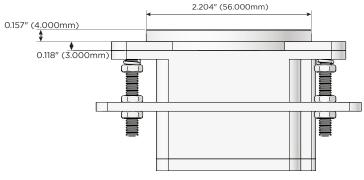

## M-POWER-1T+1T

**AC POWER & DATA CONNECTIVITY SOLUTION** 

M-POWER-1TW-E+1TW-S-SRNDSB

Metro Light & Power's line of power & data solutions offers sophisticated design elements combined with greater ease of installation. Streamlined and low-profile, enhanced by side-exiting cords, our outlets advance the industry with their cutting edge look and feel. We believe flexibility is key, and we provide a variety of mounting options, including the ability to mount in limited spaces. Our outlets are available in many finishes and configurations, in addition to a custom color and finish capability for our clients.

### Module/Port Options:

- A Tamper Resistant AC Receptacle
- E USB-A & USB-C (20W)
- M Double USB-A (Fast Charging Ports 18W)
- H HDMI
- 6 CAT 6
- 12 RJ 12
- X Switched AC
- Y 3-Way Switch (Low Voltage)
- V USB-C (45W High Speed Charging Port)
- S USB-C (25W High Speed Charging Port)
- R Switched AC (Rocker Switch)
- D Dimmer Switch