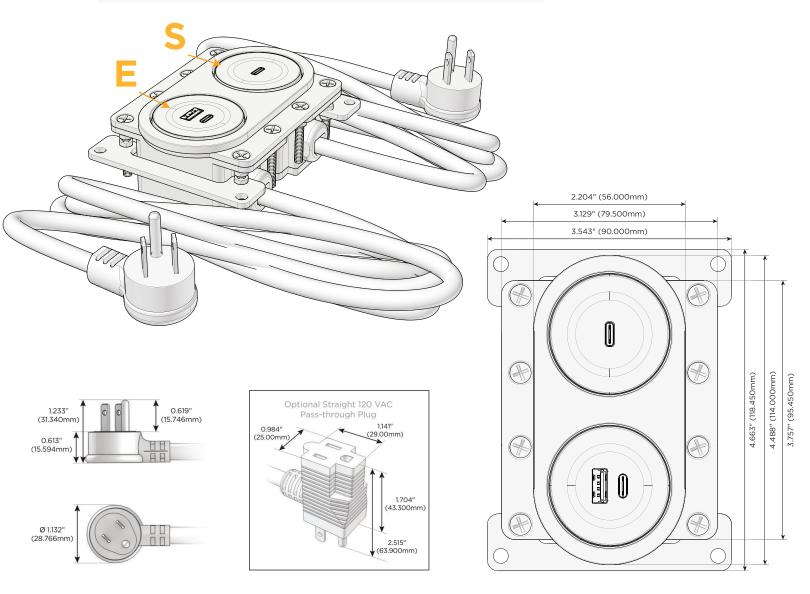

## M-POWER-1T+1T

**AC POWER & DATA CONNECTIVITY SOLUTION** 

M-POWER-1TW-E+1TW-S-SRNDSB

Metro Light & Power's line of power & data solutions offers sophisticated design elements combined with greater ease of installation. Streamlined and low-profile, enhanced by side-exiting cords, our outlets advance the industry with their cutting edge look and feel. We believe flexibility is key, and we provide a variety of mounting options, including the ability to mount in limited spaces. Our outlets are available in many finishes and configurations, in addition to a custom color and finish capability for our clients.

### Module/Port Options:

- A Tamper Resistant AC Receptacle
- E USB-A & USB-C (20W)
- M Double USB-A (Fast Charging Ports 18W)
- H HDMI
- 6 CAT 6
- 12 RJ 12
- X Switched AC
- Y 3-Way Switch (Low Voltage)
- V USB-C (45W High Speed Charging Port)
- S USB-C (25W High Speed Charging Port)
- R Switched AC (Rocker Switch)
- D Dimmer Switch

#### Plug:

Supplied with Low Profile Flat 45° Angle 120 VAC Plug

- Optional Standard Straight 120 VAC Plug
- Optional Straight 120 VAC Pass-through Plug

- CLEAN, COMPACT DESIGN
- STREAMLINED
- LOW PROFILE
- SIDE-EXITING CORDS
- PLUG & PLAY
- 6' AC CORD & PLUG (FLAT PLUG STANDARD)
- CUSTOMIZABLE CONFIGURATIONS AND FINISHES
- UL LISTED FOR MOUNTING IN FURNITURE
- 15A

## **AC POWER & DATA CONNECTIVITY SOLUTION**

M-POWER-1TW-E+1TW-S-SRNDSB

Distributed by

Mormax Company, Inc.8 Westchester PlazaElmsford, NY 10523

№ 914-699-0101Sales@mormax.com

S mormax.com

Specs:

- Modules/Ports: E USB-A & USB-C
  - USB-A & USB-C (20W)
- S USB-C (25W High Speed Charging Port)