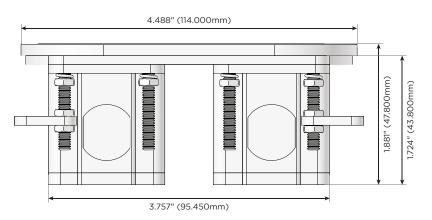

## M-POWER-1T+1T

**AC POWER & DATA CONNECTIVITY SOLUTION** 

M-POWER-1TW-E+1TW-S-SRNDSB

Metro Light & Power's line of power & data solutions offers sophisticated design elements combined with greater ease of installation. Streamlined and low-profile, enhanced by side-exiting cords, our outlets advance the industry with their cutting edge look and feel. We believe flexibility is key, and we provide a variety of mounting options, including the ability to mount in limited spaces. Our outlets are available in many finishes and configurations, in addition to a custom color and finish capability for our clients.

### Module/Port Options:

- A Tamper Resistant AC Receptacle
- E USB-A & USB-C (20W)
- M Double USB-A (Fast Charging Ports 18W)
- H HDMI
- 6 CAT 6
- 12 RJ 12
- X Switched AC
- Y 3-Way Switch (Low Voltage)
- V USB-C (45W High Speed Charging Port)
- S USB-C (25W High Speed Charging Port)
- R Switched AC (Rocker Switch)
- D Dimmer Switch