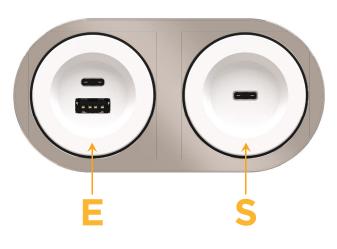

### Module/Port Options:

- A Tamper Resistant AC Receptacle
- E USB-A & USB-C (20W)
- M Double USB-A (Fast Charging Ports 18W)
- H HDMI
- 6 CAT 6
- 12 RJ 12
- X Switched AC
- Y 3-Way Switch (Low Voltage)
- V USB-C (45W High Speed Charging Port)
- S USB-C (25W High Speed Charging Port)
- R Switched AC (Rocker Switch)
- D Dimmer Switch

## **AC POWER & DATA CONNECTIVITY SOLUTION**

M-POWER-1TW-E+1TW-S-SRNDSB

Distributed by

Mormax Company, Inc.8 Westchester PlazaElmsford, NY 10523

№ 914-699-0101Sales@mormax.com

S mormax.com

Specs:

- Modules/Ports: E USB-A & USB-C
  - USB-A & USB-C (20W)
- S USB-C (25W High Speed Charging Port)