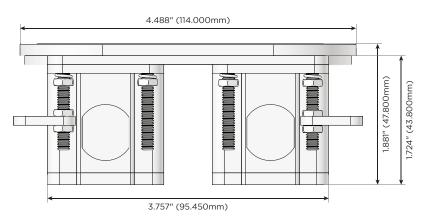

## M-POWER-1T+1T

**AC POWER & DATA CONNECTIVITY SOLUTION** 

M-POWER-1TW-E+1TW-S-S3RNDSB

Metro Light & Power's line of power & data solutions offers sophisticated design elements combined with greater ease of installation. Streamlined and low-profile, enhanced by side-exiting cords, our outlets advance the industry with their cutting edge look and feel. We believe flexibility is key, and we provide a variety of mounting options, including the ability to mount in limited spaces. Our outlets are available in many finishes and configurations, in addition to a custom color and finish capability for our clients.

#### Plug:

Supplied with Low Profile Flat 45° Angle 120 VAC Plug

- Optional Standard Straight 120 VAC Plug
- Optional Straight 120 VAC Pass-through Plug

- CLEAN, COMPACT DESIGN
- STREAMLINED
- LOW PROFILE
- SIDE-EXITING CORDS
- PLUG & PLAY
- 6' AC CORD & PLUG (FLAT PLUG STANDARD)
- CUSTOMIZABLE CONFIGURATIONS AND FINISHES
- UL LISTED FOR MOUNTING IN FURNITURE
- 15A