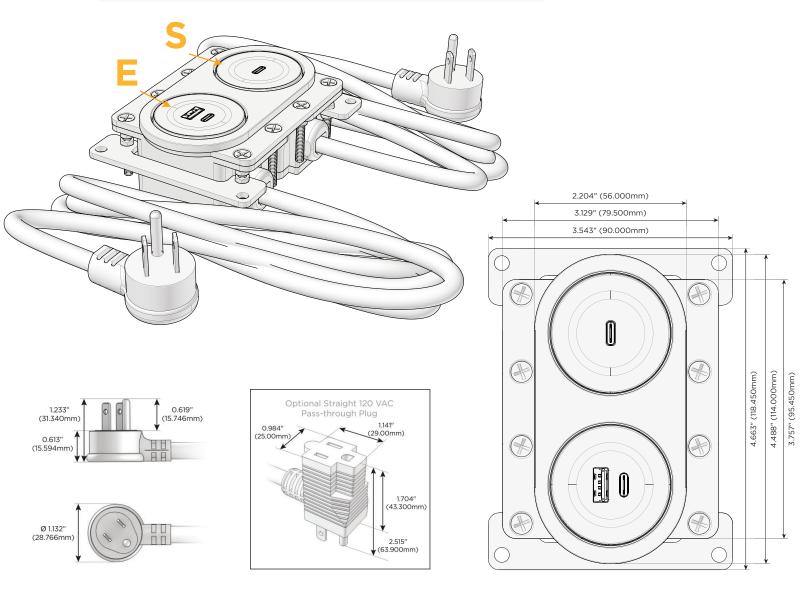

## M-POWER-1T+1T

**AC POWER & DATA CONNECTIVITY SOLUTION** 

M-POWER-1TW-E+1TW-S-S3RNDSB

Metro Light & Power's line of power & data solutions offers sophisticated design elements combined with greater ease of installation. Streamlined and low-profile, enhanced by side-exiting cords, our outlets advance the industry with their cutting edge look and feel. We believe flexibility is key, and we provide a variety of mounting options, including the ability to mount in limited spaces. Our outlets are available in many finishes and configurations, in addition to a custom color and finish capability for our clients.

#### Plug:

Supplied with Low Profile Flat 45° Angle 120 VAC Plug

- Optional Standard Straight 120 VAC Plug
- Optional Straight 120 VAC Pass-through Plug

- CLEAN, COMPACT DESIGN
- STREAMLINED
- LOW PROFILE
- SIDE-EXITING CORDS
- PLUG & PLAY
- 6' AC CORD & PLUG (FLAT PLUG STANDARD)
- CUSTOMIZABLE CONFIGURATIONS AND FINISHES
- UL LISTED FOR MOUNTING IN FURNITURE
- 15A