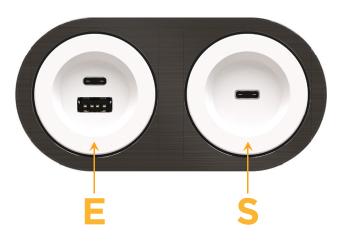

# Modules/Ports:

- USB-A & USB-C (20W)
- S USB-C (25W High Speed Charging Port)

© 2024 Metro Light & Power, LLC. All rights reserved. US Patent No(s) 10,841,990; 10,847,959; other Patents Pending Metro Light & Power, LLC | 11 Smith St Englewood, NJ 07631 | T: 201-416-4160 | F: 208-979-4613 | info@metrolightandpower.com | www.metrolightandpower.com