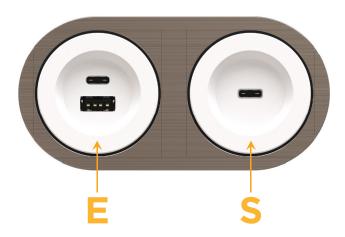

#### **Module/Port Options:**

- A Tamper Resistant AC Receptacle
- E USB-A & USB-C (20W)
- M Double USB-A (Fast Charging Ports 18W)
- H HDMI
- 6 CAT 6
- 12 RJ 12
- X Switched AC
- Y 3-Way Switch (Low Voltage)
- V USB-C (45W High Speed Charging Port)
- S USB-C (25W High Speed Charging Port)
- R Switched AC (Rocker Switch)
- Dimmer Switch

#### **Modules/Ports:**

- USB-A & USB-C (20W)
- USB-C (25W High Speed Charging Port)

Distributed by

Mormax Company, Inc. 8 Westchester Plaza Elmsford, NY 10523

**914-699-0101** sales@mormax.com