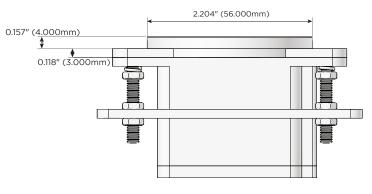

#### Plug:

Supplied with Low Profile Flat 45° Angle 120 VAC Plug

Optional Standard Straight 120 VAC Plug

Optional Straight 120 VAC Pass-through Plug

- CLEAN, COMPACT DESIGN
- STREAMLINED
- LOW PROFILE
- SIDE-EXITING CORDS
- PLUG & PLAY
- 6' AC CORD & PLUG (FLAT PLUG STANDARD)
- CUSTOMIZABLE CONFIGURATIONS AND FINISHES
- UL LISTED FOR MOUNTING IN FURNITURE
- 15A