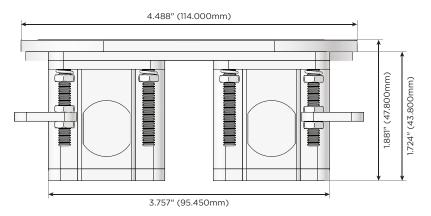

#### Plug:

Supplied with Low Profile Flat 45° Angle 120 VAC Plug

Optional Standard Straight 120 VAC Plug

Optional Straight 120 VAC Pass-through Plug

- CLEAN, COMPACT DESIGN
- STREAMLINED
- LOW PROFILE
- SIDE-EXITING CORDS
- PLUG & PLAY
- 6' AC CORD & PLUG (FLAT PLUG STANDARD)
- CUSTOMIZABLE CONFIGURATIONS AND FINISHES
- UL LISTED FOR MOUNTING IN FURNITURE
- 15A