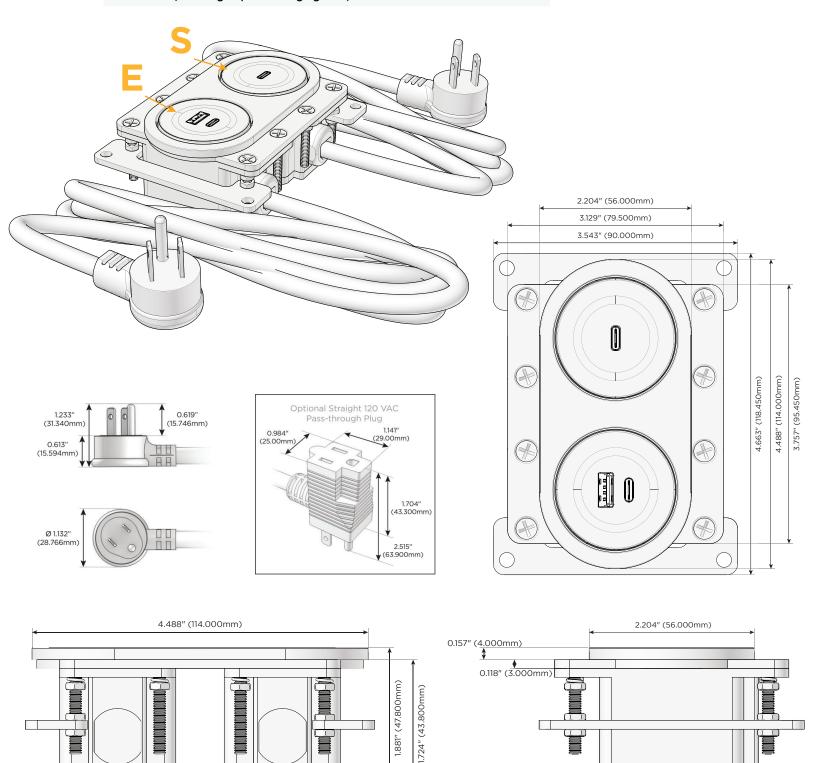

#### Module/Port Options:

- A Tamper Resistant AC Receptacle
- E USB-A & USB-C (20W)
- M Double USB-A (Fast Charging Ports 18W)
- H HDMI
- 6 CAT 6
- 12 RJ 12
- X Switched AC
- Y 3-Way Switch (Low Voltage)
- V USB-C (45W High Speed Charging Port)
- S USB-C (25W High Speed Charging Port)
- R Switched AC (Rocker Switch)
- D Dimmer Switch

#### Plug:

Supplied with Low Profile Flat 45° Angle 120 VAC Plug

- Optional Standard Straight 120 VAC Plug
- Optional Straight 120 VAC Pass-through Plug

- CLEAN, COMPACT DESIGN
- STREAMLINED
- LOW PROFILE
- SIDE-EXITING CORDS
- PLUG & PLAY
- 6' AC CORD & PLUG (FLAT PLUG STANDARD)
- CUSTOMIZABLE CONFIGURATIONS AND FINISHES
- UL LISTED FOR MOUNTING IN FURNITURE
- 15A

Specs: Modules/Ports:

> USB-A & USB-C (20W) E

3.757" (95.450mm)

USB-C (25W High Speed Charging Port) S

© 2024 Metro Light & Power, LLC. All rights reserved. US Patent No(s) 10,841,990; 10,847,959; other Patents Pending Metro Light & Power, LLC | 11 Smith St Englewood, NJ 07631 | T: 201-416-4160 | F: 208-979-4613 | info@metrolightandpower.com | www.metrolightandpower.com