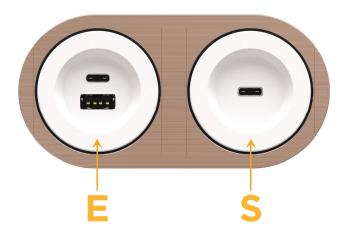

#### **Module/Port Options:**

- A Tamper Resistant AC Receptacle
- E USB-A & USB-C (20W)
- M Double USB-A (Fast Charging Ports 18W)
- H HDMI
- 6 CAT 6
- 12 RJ 12
- X Switched AC
- Y 3-Way Switch (Low Voltage)
- V USB-C (45W High Speed Charging Port)
- S USB-C (25W High Speed Charging Port)
- R Switched AC (Rocker Switch)
- Dimmer Switch

#### **Modules/Ports:**

- USB-A & USB-C (20W)
- USB-C (25W High Speed Charging Port)

Distributed by

Mormax Company, Inc. 8 Westchester Plaza Elmsford, NY 10523

**914-699-0101** sales@mormax.com