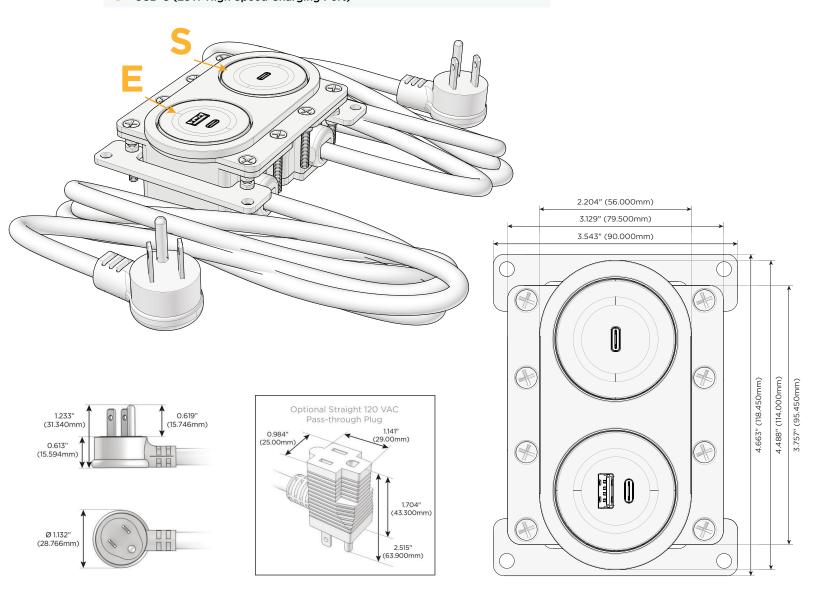

### Plug:

Supplied with Low Profile Flat 45° Angle 120 VAC Plug

Optional Standard Straight 120 VAC Plug

Optional Straight 120 VAC Pass-through Plug

- CLEAN, COMPACT DESIGN
- STREAMLINED
- LOW PROFILE
- SIDE-EXITING CORDS
- PLUG & PLAY
- 6' AC CORD & PLUG (FLAT PLUG STANDARD)
- CUSTOMIZABLE CONFIGURATIONS AND FINISHES
- UL LISTED FOR MOUNTING IN FURNITURE
- 15A

## M-POWER-1TW-E+1TW-S-CHRNDSB

#### **Modules/Ports:**

- USB-A & USB-C (20W)
- USB-C (25W High Speed Charging Port)

Distributed by

Mormax Company, Inc. 8 Westchester Plaza Elmsford, NY 10523

**914-699-0101** sales@mormax.com