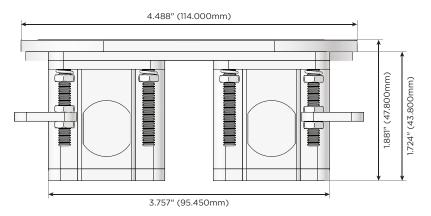

### Plug:

Supplied with Low Profile Flat 45° Angle 120 VAC Plug

Optional Standard Straight 120 VAC Plug

Optional Straight 120 VAC Pass-through Plug

- CLEAN, COMPACT DESIGN
- STREAMLINED
- LOW PROFILE
- SIDE-EXITING CORDS
- PLUG & PLAY
- 6' AC CORD & PLUG (FLAT PLUG STANDARD)
- CUSTOMIZABLE CONFIGURATIONS AND FINISHES
- UL LISTED FOR MOUNTING IN FURNITURE
- 15A