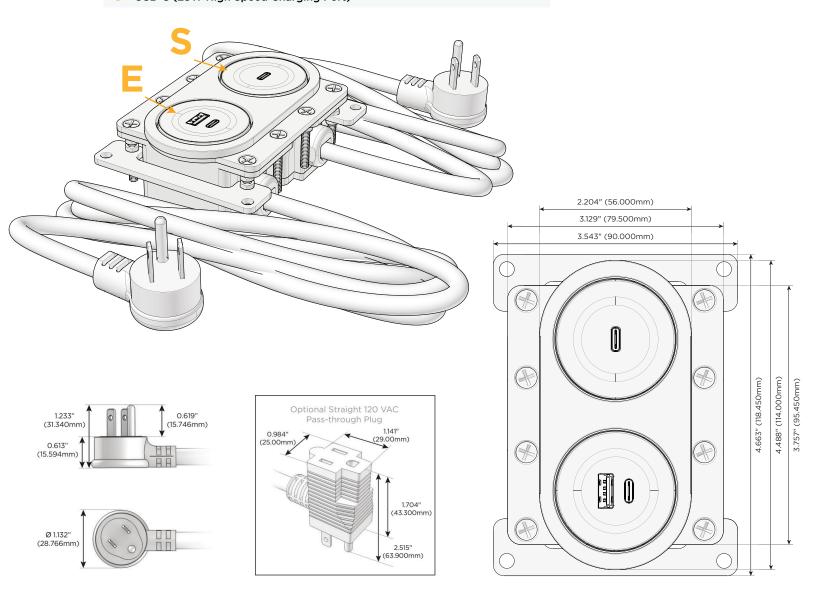

#### **Module/Port Options:**

- A Tamper Resistant AC Receptacle
- E USB-A & USB-C (20W)
- M Double USB-A (Fast Charging Ports 18W)
- H HDMI
- 6 CAT 6
- 12 RJ 12
- X Switched AC
- Y 3-Way Switch (Low Voltage)
- V USB-C (45W High Speed Charging Port)
- S USB-C (25W High Speed Charging Port)
- R Switched AC (Rocker Switch)
- Dimmer Switch

#### Plug:

Supplied with Low Profile Flat 45° Angle 120 VAC Plug

Optional Standard Straight 120 VAC Plug

Optional Straight 120 VAC Pass-through Plug

- CLEAN, COMPACT DESIGN
- STREAMLINED
- LOW PROFILE
- SIDE-EXITING CORDS
- PLUG & PLAY
- 6' AC CORD & PLUG (FLAT PLUG STANDARD)
- CUSTOMIZABLE CONFIGURATIONS AND FINISHES
- UL LISTED FOR MOUNTING IN FURNITURE
- 15A

#### **Modules/Ports:**

- USB-A & USB-C (20W)
- USB-C (25W High Speed Charging Port)

Distributed by

Mormax Company, Inc. 8 Westchester Plaza Elmsford, NY 10523

**914-699-0101** sales@mormax.com