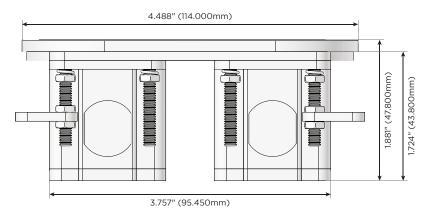

#### Plug:

Supplied with Low Profile Flat 45° Angle 120 VAC Plug

Optional Standard Straight 120 VAC Plug

Optional Straight 120 VAC Pass-through Plug

- CLEAN, COMPACT DESIGN
- STREAMLINED
- LOW PROFILE
- SIDE-EXITING CORDS
- PLUG & PLAY
- 6' AC CORD & PLUG (FLAT PLUG STANDARD)
- CUSTOMIZABLE CONFIGURATIONS AND FINISHES
- UL LISTED FOR MOUNTING IN FURNITURE
- 15A