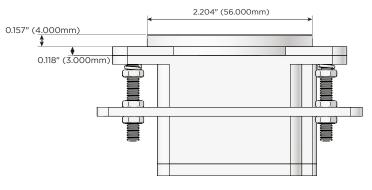

#### Plug:

Supplied with Low Profile Flat 45° Angle 120 VAC Plug

Optional Standard Straight 120 VAC Plug

Optional Straight 120 VAC Pass-through Plug

- CLEAN, COMPACT DESIGN
- STREAMLINED
- LOW PROFILE
- SIDE-EXITING CORDS
- PLUG & PLAY
- 6' AC CORD & PLUG (FLAT PLUG STANDARD)
- CUSTOMIZABLE CONFIGURATIONS AND FINISHES
- UL LISTED FOR MOUNTING IN FURNITURE
- 15A