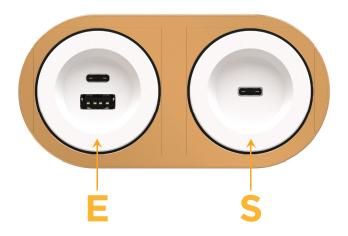

#### **Module/Port Options:**

- A Tamper Resistant AC Receptacle
- E USB-A & USB-C (20W)
- M Double USB-A (Fast Charging Ports 18W)
- H HDMI
- 6 CAT 6
- 12 RJ 12
- X Switched AC
- Y 3-Way Switch (Low Voltage)
- V USB-C (45W High Speed Charging Port)
- S USB-C (25W High Speed Charging Port)
- R Switched AC (Rocker Switch)
- Dimmer Switch

#### **Modules/Ports:**

- USB-A & USB-C (20W)
- USB-C (25W High Speed Charging Port)

Distributed by

Mormax Company, Inc. 8 Westchester Plaza Elmsford, NY 10523

**914-699-0101** sales@mormax.com