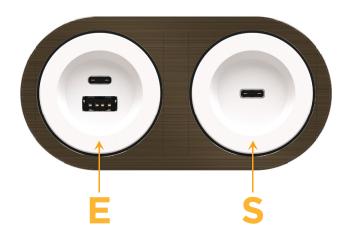

#### **Module/Port Options:**

- A Tamper Resistant AC Receptacle
- E USB-A & USB-C (20W)
- M Double USB-A (Fast Charging Ports 18W)
- H HDMI
- 6 CAT 6
- 12 RJ 12
- X Switched AC
- Y 3-Way Switch (Low Voltage)
- V USB-C (45W High Speed Charging Port)
- S USB-C (25W High Speed Charging Port)
- R Switched AC (Rocker Switch)
- Dimmer Switch

## 4 DOMED 1TM F.1TM C DZEADNDCD

Modules/Ports:

- E USB-A & USB-C (20W)
- S USB-C (25W High Speed Charging Port)

Distributed by

Mormax Company, Inc. 8 Westchester Plaza Elmsford, NY 10523

♦ 914-699-0101✓ sales@mormax.com