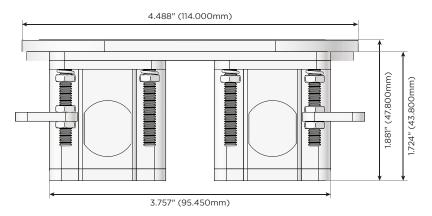

### Plug:

Supplied with Low Profile Flat 45° Angle 120 VAC Plug

Optional Standard Straight 120 VAC Plug

Optional Straight 120 VAC Pass-through Plug

- CLEAN, COMPACT DESIGN
- STREAMLINED
- LOW PROFILE
- SIDE-EXITING CORDS
- PLUG & PLAY
- 6' AC CORD & PLUG (FLAT PLUG STANDARD)
- CUSTOMIZABLE CONFIGURATIONS AND FINISHES
- UL LISTED FOR MOUNTING IN FURNITURE
- 15A