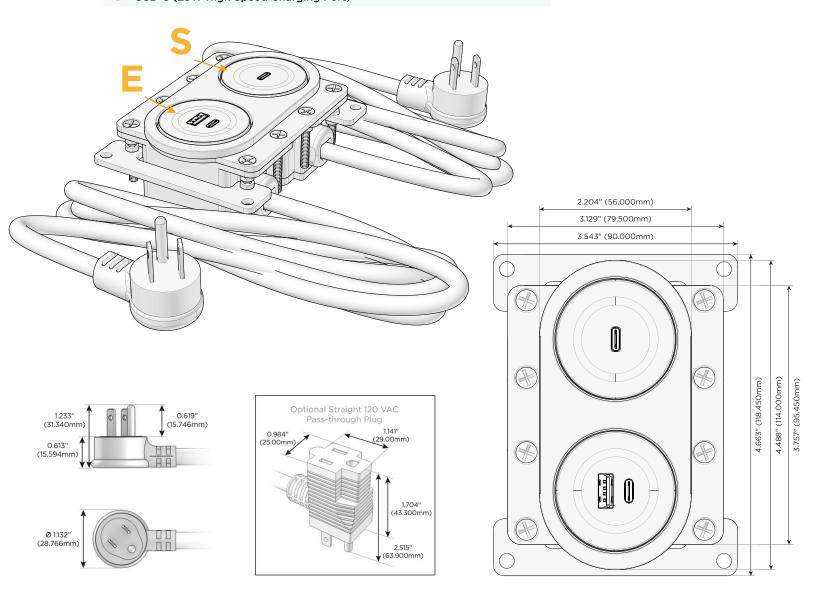

#### **Module/Port Options:**

- A Tamper Resistant AC Receptacle
- E USB-A & USB-C (20W)
- M Double USB-A (Fast Charging Ports 18W)
- H HDMI
- 6 CAT 6
- 12 RJ 12
- X Switched AC
- Y 3-Way Switch (Low Voltage)
- V USB-C (45W High Speed Charging Port)
- S USB-C (25W High Speed Charging Port)
- R Switched AC (Rocker Switch)
- Dimmer Switch

### Plug:

Supplied with Low Profile Flat 45° Angle 120 VAC Plug

Optional Standard Straight 120 VAC Plug

Optional Straight 120 VAC Pass-through Plug

- CLEAN, COMPACT DESIGN
- STREAMLINED
- LOW PROFILE
- SIDE-EXITING CORDS
- PLUG & PLAY
- 6' AC CORD & PLUG (FLAT PLUG STANDARD)
- CUSTOMIZABLE CONFIGURATIONS AND FINISHES
- UL LISTED FOR MOUNTING IN FURNITURE
- 15A

## 4 DOMED 1TM F.1TM C DZEADNDCD

Modules/Ports:

- E USB-A & USB-C (20W)
- S USB-C (25W High Speed Charging Port)

Distributed by

Mormax Company, Inc. 8 Westchester Plaza Elmsford, NY 10523

♦ 914-699-0101✓ sales@mormax.com