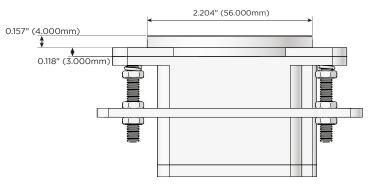

### Plug:

Supplied with Low Profile Flat 45° Angle 120 VAC Plug

Optional Standard Straight 120 VAC Plug

Optional Straight 120 VAC Pass-through Plug

- CLEAN, COMPACT DESIGN
- STREAMLINED
- LOW PROFILE
- SIDE-EXITING CORDS
- PLUG & PLAY
- 6' AC CORD & PLUG (FLAT PLUG STANDARD)
- CUSTOMIZABLE CONFIGURATIONS AND FINISHES
- UL LISTED FOR MOUNTING IN FURNITURE
- 15A