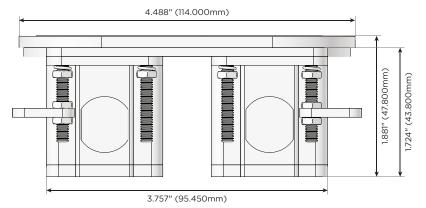

### Plug:

Supplied with Low Profile Flat 45° Angle 120 VAC Plug

Optional Standard Straight 120 VAC Plug

Optional Straight 120 VAC Pass-through Plug

- CLEAN, COMPACT DESIGN
- STREAMLINED
- LOW PROFILE
- SIDE-EXITING CORDS
- PLUG & PLAY
- 6' AC CORD & PLUG (FLAT PLUG STANDARD)
- CUSTOMIZABLE CONFIGURATIONS AND FINISHES
- UL LISTED FOR MOUNTING IN FURNITURE
- 15A