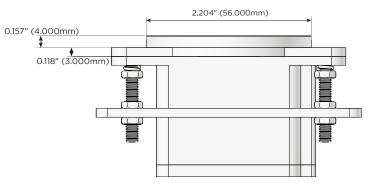

# M-POWER-1T+1T

## **AC POWER & DATA CONNECTIVITY SOLUTION**

M-POWER-1TW-E+1TW-S-BR4RNDB

Specs:

#### **Modules/Ports:**

- USB-A & USB-C (20W)
- USB-C (25W High Speed Charging Port)

Distributed by

Mormax Company, Inc. 8 Westchester Plaza Elmsford, NY 10523

**914-699-0101** sales@mormax.com