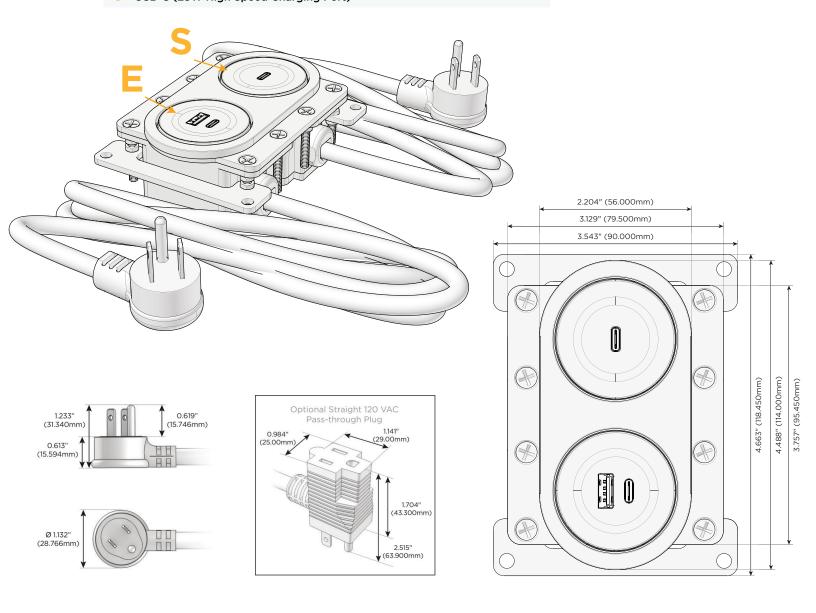

#### **Module/Port Options:**

- A Tamper Resistant AC Receptacle
- E USB-A & USB-C (20W)
- M Double USB-A (Fast Charging Ports 18W)
- H HDMI
- 6 CAT 6
- 12 RJ 12
- X Switched AC
- Y 3-Way Switch (Low Voltage)
- V USB-C (45W High Speed Charging Port)
- S USB-C (25W High Speed Charging Port)
- R Switched AC (Rocker Switch)
- Dimmer Switch

### Plug:

Supplied with Low Profile Flat 45° Angle 120 VAC Plug

Optional Standard Straight 120 VAC Plug

Optional Straight 120 VAC Pass-through Plug

- CLEAN, COMPACT DESIGN
- STREAMLINED
- LOW PROFILE
- SIDE-EXITING CORDS
- PLUG & PLAY
- 6' AC CORD & PLUG (FLAT PLUG STANDARD)
- CUSTOMIZABLE CONFIGURATIONS AND FINISHES
- UL LISTED FOR MOUNTING IN FURNITURE
- 15A

#### **Modules/Ports:**

- USB-A & USB-C (20W)
- USB-C (25W High Speed Charging Port)

Distributed by

Mormax Company, Inc. 8 Westchester Plaza Elmsford, NY 10523

**914-699-0101** sales@mormax.com