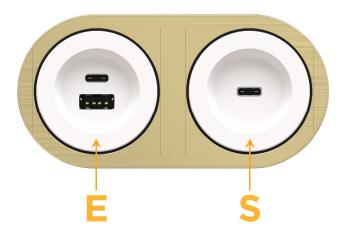

#### **Module/Port Options:**

- A Tamper Resistant AC Receptacle
- E USB-A & USB-C (20W)
- M Double USB-A (Fast Charging Ports 18W)
- H HDMI
- 6 CAT 6
- 12 RJ 12
- X Switched AC
- Y 3-Way Switch (Low Voltage)
- V USB-C (45W High Speed Charging Port)
- S USB-C (25W High Speed Charging Port)
- R Switched AC (Rocker Switch)
- Dimmer Switch

#### **Modules/Ports:**

- USB-A & USB-C (20W)
- USB-C (25W High Speed Charging Port)

Distributed by

Mormax Company, Inc. 8 Westchester Plaza Elmsford, NY 10523

**914-699-0101** sales@mormax.com