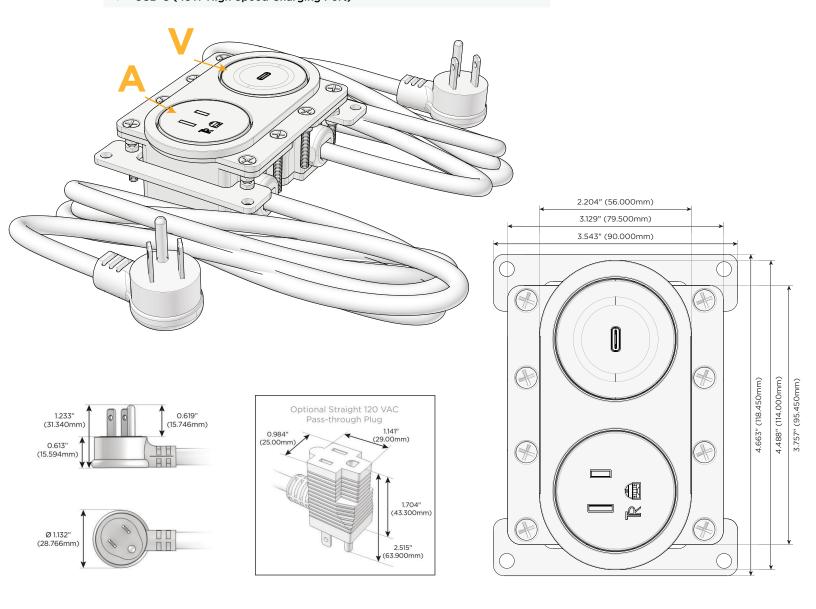

#### **Module/Port Options:**

- A Tamper Resistant AC Receptacle
- E USB-A & USB-C (20W)
- M Double USB-A (Fast Charging Ports 18W)
- H HDMI
- 6 CAT 6
- 12 RJ 12
- X Switched AC
- Y 3-Way Switch (Low Voltage)
- V USB-C (45W High Speed Charging Port)
- S USB-C (25W High Speed Charging Port)
- R Switched AC (Rocker Switch)
- Dimmer Switch

#### Plug:

Supplied with Low Profile Flat 45° Angle 120 VAC Plug

Optional Standard Straight 120 VAC Plug

Optional Straight 120 VAC Pass-through Plug

- CLEAN, COMPACT DESIGN
- STREAMLINED
- LOW PROFILE
- SIDE-EXITING CORDS
- PLUG & PLAY
- 6' AC CORD & PLUG (FLAT PLUG STANDARD)
- CUSTOMIZABLE CONFIGURATIONS AND FINISHES
- UL LISTED FOR MOUNTING IN FURNITURE
- 15A

#### M-POWER-1TW-A+1TW-V-WRNDSB

#### **Modules/Ports:**

- **Tamper Resistant AC Receptacle**
- USB-C (45W High Speed Charging Port)

Distributed by

Mormax Company, Inc. \( \simeg \) 914-699-0101 8 Westchester Plaza Elmsford, NY 10523

sales@mormax.com