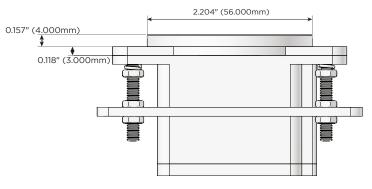

## **AC POWER & DATA CONNECTIVITY SOLUTION**

Specs:

#### M-POWER-1TW-A+1TW-V-WRNDSB