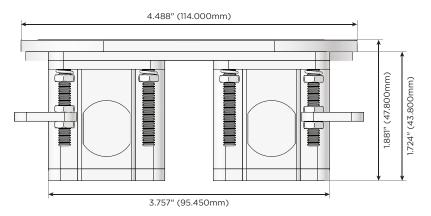

## **AC POWER & DATA CONNECTIVITY SOLUTION**

Specs:

#### M-POWER-1TW-A+1TW-V-WRNDSB