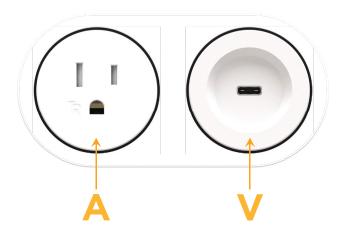

#### M-POWER-1TW-A+1TW-V-WRNDSB

#### **Modules/Ports:**

- **Tamper Resistant AC Receptacle**
- USB-C (45W High Speed Charging Port)

Distributed by

Mormax Company, Inc. \( \simeg \) 914-699-0101 8 Westchester Plaza Elmsford, NY 10523

sales@mormax.com