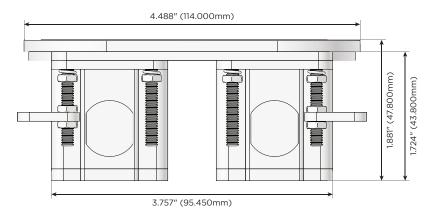

### Plug:

Supplied with Low Profile Flat 45° Angle 120 VAC Plug

Optional Standard Straight 120 VAC Plug

Optional Straight 120 VAC Pass-through Plug

- CLEAN, COMPACT DESIGN
- STREAMLINED
- LOW PROFILE
- SIDE-EXITING CORDS
- PLUG & PLAY
- 6' AC CORD & PLUG (FLAT PLUG STANDARD)
- CUSTOMIZABLE CONFIGURATIONS AND FINISHES
- UL LISTED FOR MOUNTING IN FURNITURE
- 15A