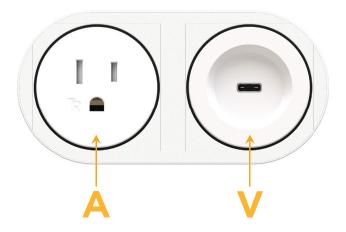

#### **Module/Port Options:**

- A Tamper Resistant AC Receptacle
- E USB-A & USB-C (20W)
- M Double USB-A (Fast Charging Ports 18W)
- H HDMI
- 6 CAT 6
- 12 RJ 12
- X Switched AC
- Y 3-Way Switch (Low Voltage)
- V USB-C (45W High Speed Charging Port)
- S USB-C (25W High Speed Charging Port)
- R Switched AC (Rocker Switch)
- Dimmer Switch

#### **Modules/Ports:**

- **Tamper Resistant AC Receptacle**
- USB-C (45W High Speed Charging Port)

Distributed by

Mormax Company, Inc. \( \simeg \) 914-699-0101 8 Westchester Plaza Elmsford, NY 10523

sales@mormax.com