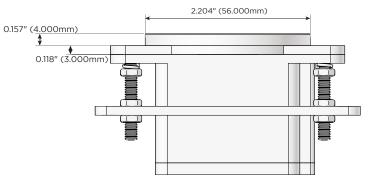

### Plug:

Supplied with Low Profile Flat 45° Angle 120 VAC Plug

Optional Standard Straight 120 VAC Plug

Optional Straight 120 VAC Pass-through Plug

- CLEAN, COMPACT DESIGN
- STREAMLINED
- LOW PROFILE
- SIDE-EXITING CORDS
- PLUG & PLAY
- 6' AC CORD & PLUG (FLAT PLUG STANDARD)
- CUSTOMIZABLE CONFIGURATIONS AND FINISHES
- UL LISTED FOR MOUNTING IN FURNITURE
- 15A