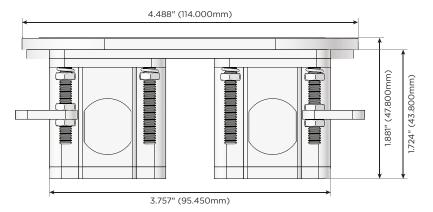

#### Plug:

Supplied with Low Profile Flat 45° Angle 120 VAC Plug

Optional Standard Straight 120 VAC Plug

Optional Straight 120 VAC Pass-through Plug

- CLEAN, COMPACT DESIGN
- STREAMLINED
- LOW PROFILE
- SIDE-EXITING CORDS
- PLUG & PLAY
- 6' AC CORD & PLUG (FLAT PLUG STANDARD)
- CUSTOMIZABLE CONFIGURATIONS AND FINISHES
- UL LISTED FOR MOUNTING IN FURNITURE
- 15A