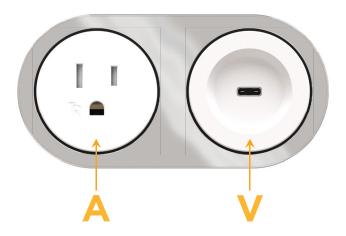

## Modules/Ports:

- A Tamper Resistant AC Receptacle
- V USB-C (45W High Speed Charging Port)

Distributed by

Mormax Company, Inc. 8 Westchester Plaza Elmsford, NY 10523

♦ 914-699-0101✓ sales@mormax.com