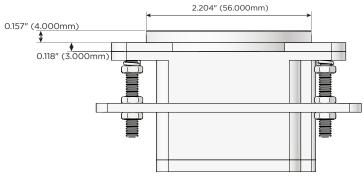

#### Plug:

Supplied with Low Profile Flat 45° Angle 120 VAC Plug

Optional Standard Straight 120 VAC Plug

Optional Straight 120 VAC Pass-through Plug

- CLEAN, COMPACT DESIGN
- STREAMLINED
- LOW PROFILE
- SIDE-EXITING CORDS
- PLUG & PLAY
- 6' AC CORD & PLUG (FLAT PLUG STANDARD)
- CUSTOMIZABLE CONFIGURATIONS AND FINISHES
- UL LISTED FOR MOUNTING IN FURNITURE
- 15A