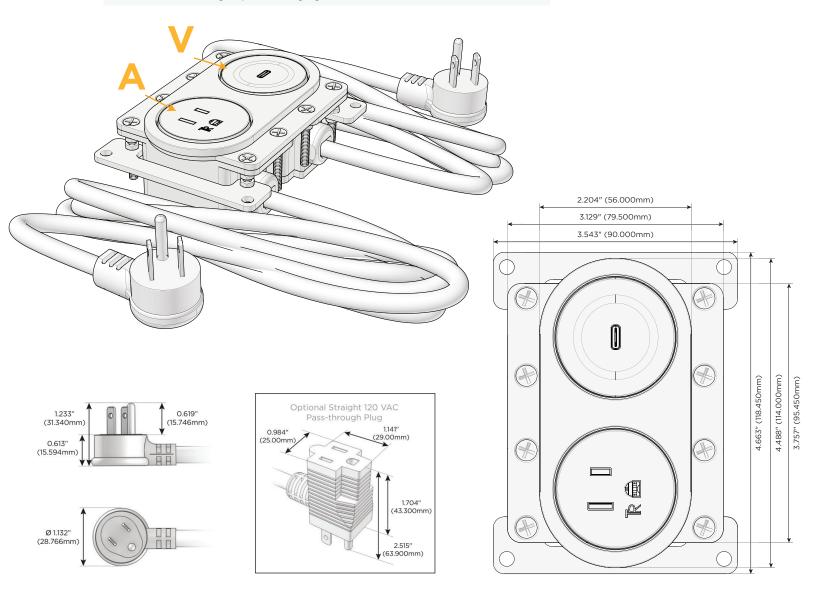

#### **Module/Port Options:**

- A Tamper Resistant AC Receptacle
- E USB-A & USB-C (20W)
- M Double USB-A (Fast Charging Ports 18W)
- H HDMI
- 6 CAT 6
- 12 RJ 12
- X Switched AC
- Y 3-Way Switch (Low Voltage)
- V USB-C (45W High Speed Charging Port)
- S USB-C (25W High Speed Charging Port)
- R Switched AC (Rocker Switch)
- Dimmer Switch

#### Plug:

Supplied with Low Profile Flat 45° Angle 120 VAC Plug

Optional Standard Straight 120 VAC Plug

Optional Straight 120 VAC Pass-through Plug

- CLEAN, COMPACT DESIGN
- STREAMLINED
- LOW PROFILE
- SIDE-EXITING CORDS
- PLUG & PLAY
- 6' AC CORD & PLUG (FLAT PLUG STANDARD)
- CUSTOMIZABLE CONFIGURATIONS AND FINISHES
- UL LISTED FOR MOUNTING IN FURNITURE
- 15A

## Modules/Ports:

- A Tamper Resistant AC Receptacle
- V USB-C (45W High Speed Charging Port)

Distributed by

Mormax Company, Inc. 8 Westchester Plaza Elmsford, NY 10523

♦ 914-699-0101✓ sales@mormax.com