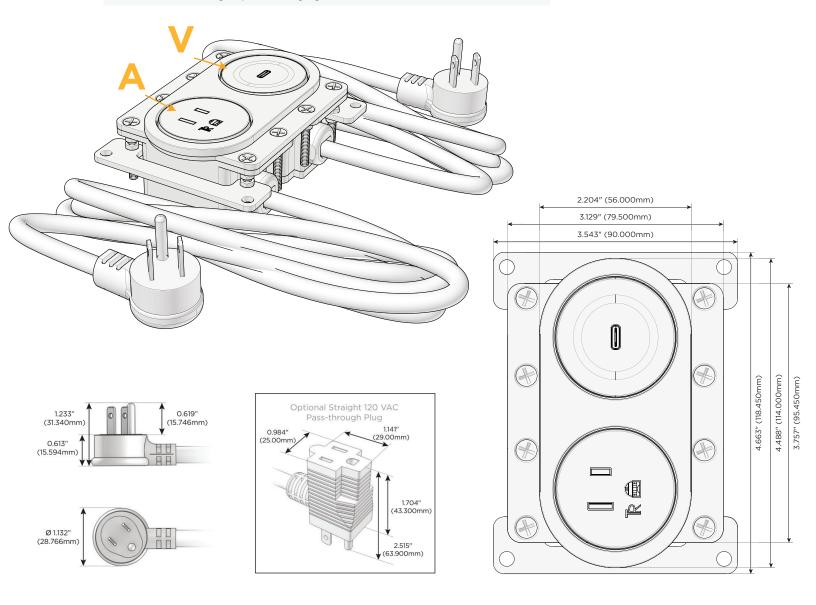

#### **Module/Port Options:**

- A Tamper Resistant AC Receptacle
- E USB-A & USB-C (20W)
- M Double USB-A (Fast Charging Ports 18W)
- H HDMI
- 6 CAT 6
- 12 RJ 12
- X Switched AC
- Y 3-Way Switch (Low Voltage)
- V USB-C (45W High Speed Charging Port)
- S USB-C (25W High Speed Charging Port)
- R Switched AC (Rocker Switch)
- Dimmer Switch

#### Plug:

Supplied with Low Profile Flat 45° Angle 120 VAC Plug

Optional Standard Straight 120 VAC Plug

Optional Straight 120 VAC Pass-through Plug

- CLEAN, COMPACT DESIGN
- STREAMLINED
- LOW PROFILE
- SIDE-EXITING CORDS
- PLUG & PLAY
- 6' AC CORD & PLUG (FLAT PLUG STANDARD)
- CUSTOMIZABLE CONFIGURATIONS AND FINISHES
- UL LISTED FOR MOUNTING IN FURNITURE
- 15A

## **Modules/Ports:**

- **Tamper Resistant AC Receptacle**
- USB-C (45W High Speed Charging Port)

Distributed by

Mormax Company, Inc. \( \simeg \) 914-699-0101 8 Westchester Plaza Elmsford, NY 10523

sales@mormax.com