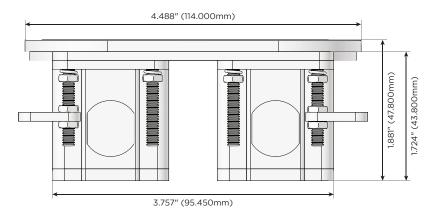

#### Plug:

Supplied with Low Profile Flat 45° Angle 120 VAC Plug

Optional Standard Straight 120 VAC Plug

Optional Straight 120 VAC Pass-through Plug

- CLEAN, COMPACT DESIGN
- STREAMLINED
- LOW PROFILE
- SIDE-EXITING CORDS
- PLUG & PLAY
- 6' AC CORD & PLUG (FLAT PLUG STANDARD)
- CUSTOMIZABLE CONFIGURATIONS AND FINISHES
- UL LISTED FOR MOUNTING IN FURNITURE
- 15A