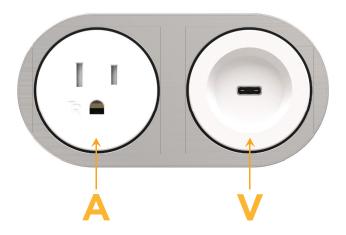

#### **Module/Port Options:**

- A Tamper Resistant AC Receptacle
- E USB-A & USB-C (20W)
- M Double USB-A (Fast Charging Ports 18W)
- H HDMI
- 6 CAT 6
- 12 RJ 12
- X Switched AC
- Y 3-Way Switch (Low Voltage)
- V USB-C (45W High Speed Charging Port)
- S USB-C (25W High Speed Charging Port)
- R Switched AC (Rocker Switch)
- Dimmer Switch

## **Modules/Ports:**

- **Tamper Resistant AC Receptacle**
- USB-C (45W High Speed Charging Port)

Distributed by

Mormax Company, Inc. \( \simeg \) 914-699-0101 8 Westchester Plaza Elmsford, NY 10523

sales@mormax.com