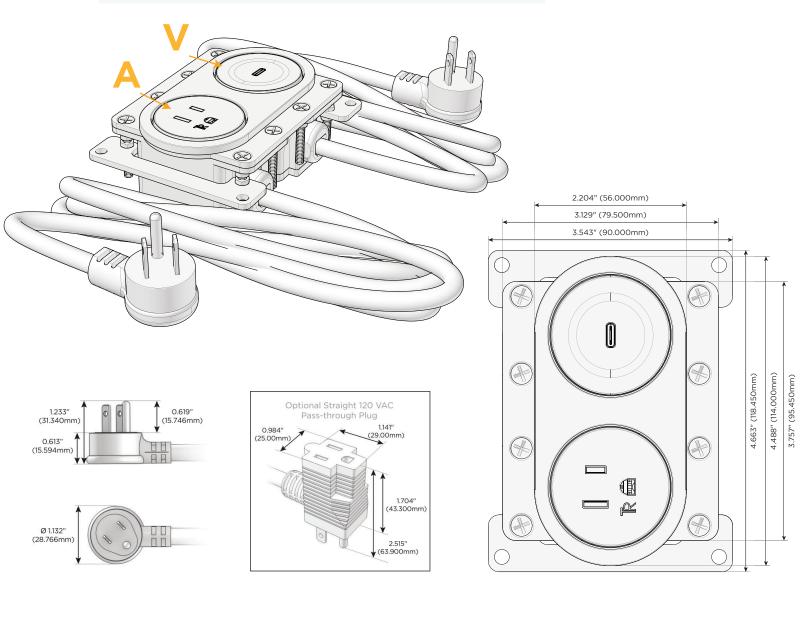

#### Module/Port Options:

- A Tamper Resistant AC Receptacle
- E USB-A & USB-C (20W)
- M Double USB-A (Fast Charging Ports 18W)
- H HDMI
- 6 CAT 6
- 12 RJ 12
- X Switched AC
- Y 3-Way Switch (Low Voltage)
- V USB-C (45W High Speed Charging Port)
- S USB-C (25W High Speed Charging Port)
- R Switched AC (Rocker Switch)
- D Dimmer Switch

#### Plug:

Supplied with Low Profile Flat 45° Angle 120 VAC Plug

- Optional Standard Straight 120 VAC Plug
- Optional Straight 120 VAC Pass-through Plug

- CLEAN, COMPACT DESIGN
- STREAMLINED
- LOW PROFILE
- SIDE-EXITING CORDS
- PLUG & PLAY
- 6' AC CORD & PLUG (FLAT PLUG STANDARD)
- CUSTOMIZABLE CONFIGURATIONS AND FINISHES
- UL LISTED FOR MOUNTING IN FURNITURE
- 15A

#### Modules/Ports:

- A Tamper Resistant AC Receptacle
- V USB-C (45W High Speed Charging Port)

© 2024 Metro Light & Power, LLC. All rights reserved. US Patent No(s) 10,841,990; 10,847,959; other Patents Pending Metro Light & Power, LLC | 11 Smith St Englewood, NJ 07631 | T: 201-416-4160 | F: 208-979-4613 | info@metrolightandpower.com | www.metrolightandpower.com