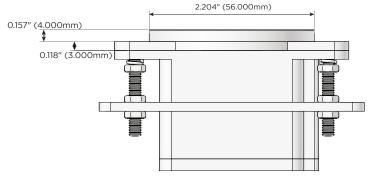

#### Plug:

Supplied with Low Profile Flat 45° Angle 120 VAC Plug

- Optional Standard Straight 120 VAC Plug
- Optional Straight 120 VAC Pass-through Plug

- CLEAN, COMPACT DESIGN
- STREAMLINED
- LOW PROFILE
- SIDE-EXITING CORDS
- PLUG & PLAY
- 6' AC CORD & PLUG (FLAT PLUG STANDARD)
- CUSTOMIZABLE CONFIGURATIONS AND FINISHES
- UL LISTED FOR MOUNTING IN FURNITURE
- 15A