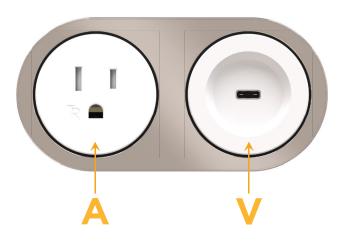

#### Modules/Ports:

- A Tamper Resistant AC Receptacle
- V USB-C (45W High Speed Charging Port)

© 2024 Metro Light & Power, LLC. All rights reserved. US Patent No(s) 10,841,990; 10,847,959; other Patents Pending Metro Light & Power, LLC | 11 Smith St Englewood, NJ 07631 | T: 201-416-4160 | F: 208-979-4613 | info@metrolightandpower.com | www.metrolightandpower.com