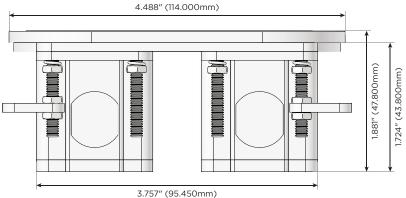

#### Plug:

Supplied with Low Profile Flat 45° Angle 120 VAC Plug

- Optional Standard Straight 120 VAC Plug
- Optional Straight 120 VAC Pass-through Plug

- CLEAN, COMPACT DESIGN
- STREAMLINED
- LOW PROFILE
- SIDE-EXITING CORDS
- PLUG & PLAY
- 6' AC CORD & PLUG (FLAT PLUG STANDARD)
- CUSTOMIZABLE CONFIGURATIONS AND FINISHES
- UL LISTED FOR MOUNTING IN FURNITURE
- 15A