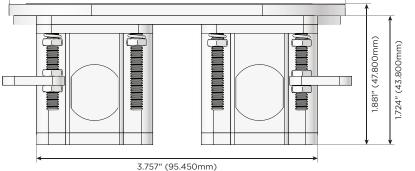

#### Plug:

Supplied with Low Profile Flat 45° Angle 120 VAC Plug

- Optional Standard Straight 120 VAC Plug
- Optional Straight 120 VAC Pass-through Plug

- CLEAN, COMPACT DESIGN
- STREAMLINED
- LOW PROFILE
- SIDE-EXITING CORDS
- PLUG & PLAY
- 6' AC CORD & PLUG (FLAT PLUG STANDARD)
- CUSTOMIZABLE CONFIGURATIONS AND FINISHES
- UL LISTED FOR MOUNTING IN FURNITURE
- 15A