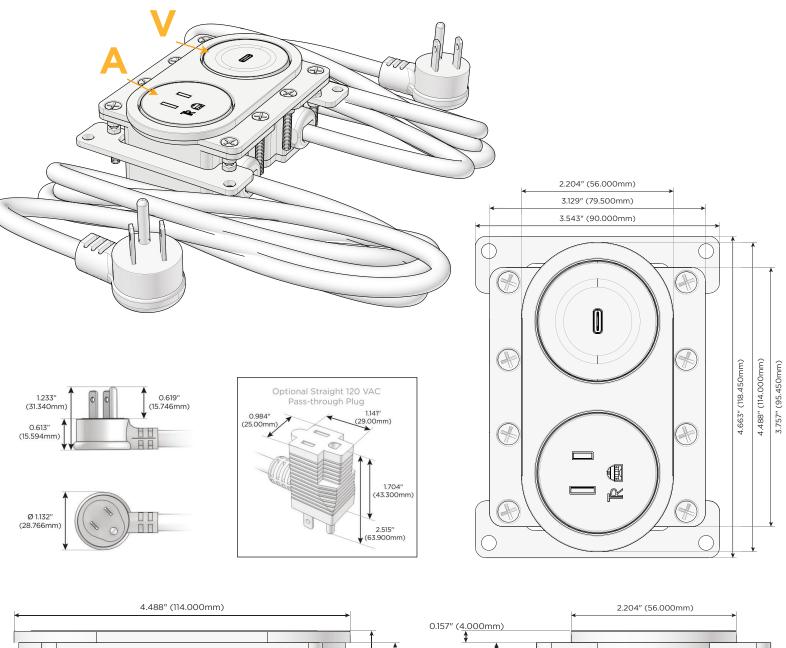

#### Plug:

Supplied with Low Profile Flat 45° Angle 120 VAC Plug

- Optional Standard Straight 120 VAC Plug
- Optional Straight 120 VAC Pass-through Plug

- CLEAN, COMPACT DESIGN
- STREAMLINED
- LOW PROFILE
- SIDE-EXITING CORDS
- PLUG & PLAY
- 6' AC CORD & PLUG (FLAT PLUG STANDARD)
- CUSTOMIZABLE CONFIGURATIONS AND FINISHES
- UL LISTED FOR MOUNTING IN FURNITURE
- 15A

#### Modules/Ports:

- **Tamper Resistant AC Receptacle** Α
- USB-C (45W High Speed Charging Port) v

© 2024 Metro Light & Power, LLC. All rights reserved. US Patent No(s) 10,841,990; 10,847,959; other Patents Pending Metro Light & Power, LLC | 11 Smith St Englewood, NJ 07631 | T: 201-416-4160 | F: 208-979-4613 | info@metrolightandpower.com | www.metrolightandpower.com