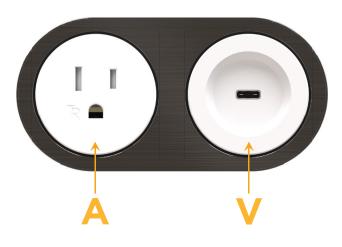

#### Modules/Ports:

- **Tamper Resistant AC Receptacle** Α
- USB-C (45W High Speed Charging Port) v

© 2024 Metro Light & Power, LLC. All rights reserved. US Patent No(s) 10,841,990; 10,847,959; other Patents Pending Metro Light & Power, LLC | 11 Smith St Englewood, NJ 07631 | T: 201-416-4160 | F: 208-979-4613 | info@metrolightandpower.com | www.metrolightandpower.com