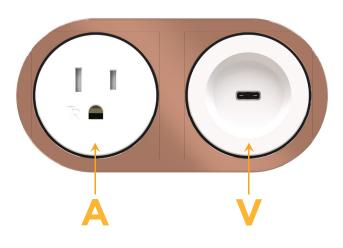

#### Modules/Ports:

- **Tamper Resistant AC Receptacle** Α
- USB-C (45W High Speed Charging Port) v

© 2024 Metro Light & Power, LLC. All rights reserved. US Patent No(s) 10,841,990; 10,847,959; other Patents Pending Metro Light & Power, LLC | 11 Smith St Englewood, NJ 07631 | T: 201-416-4160 | F: 208-979-4613 | info@metrolightandpower.com | www.metrolightandpower.com