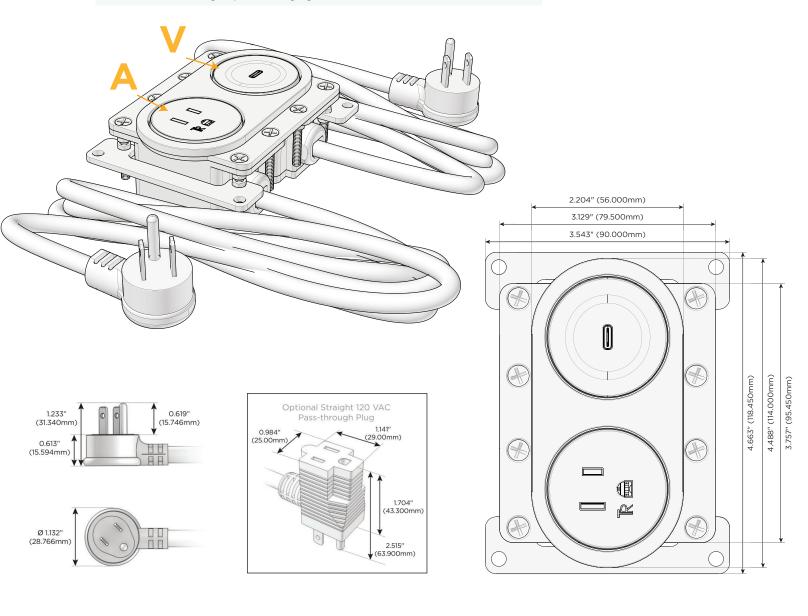

#### Module/Port Options:

- A Tamper Resistant AC Receptacle
- E USB-A & USB-C (20W)
- M Double USB-A (Fast Charging Ports 18W)
- H HDMI
- 6 CAT 6
- 12 RJ 12
- X Switched AC
- Y 3-Way Switch (Low Voltage)
- V USB-C (45W High Speed Charging Port)
- S USB-C (25W High Speed Charging Port)
- R Switched AC (Rocker Switch)
- D Dimmer Switch

#### Plug:

Supplied with Low Profile Flat 45° Angle 120 VAC Plug

- Optional Standard Straight 120 VAC Plug
- Optional Straight 120 VAC Pass-through Plug

- CLEAN, COMPACT DESIGN
- STREAMLINED
- LOW PROFILE
- SIDE-EXITING CORDS
- PLUG & PLAY
- 6' AC CORD & PLUG (FLAT PLUG STANDARD)
- CUSTOMIZABLE CONFIGURATIONS AND FINISHES
- UL LISTED FOR MOUNTING IN FURNITURE
- 15A

#### Modules/Ports:

- **Tamper Resistant AC Receptacle** Α
- USB-C (45W High Speed Charging Port) v

© 2024 Metro Light & Power, LLC. All rights reserved. US Patent No(s) 10,841,990; 10,847,959; other Patents Pending Metro Light & Power, LLC | 11 Smith St Englewood, NJ 07631 | T: 201-416-4160 | F: 208-979-4613 | info@metrolightandpower.com | www.metrolightandpower.com