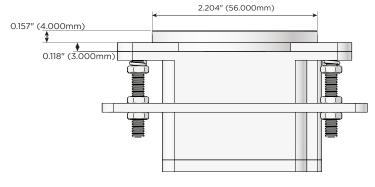

#### Plug:

Supplied with Low Profile Flat 45° Angle 120 VAC Plug

- Optional Standard Straight 120 VAC Plug
- Optional Straight 120 VAC Pass-through Plug

- CLEAN, COMPACT DESIGN
- STREAMLINED
- LOW PROFILE
- SIDE-EXITING CORDS
- PLUG & PLAY
- 6' AC CORD & PLUG (FLAT PLUG STANDARD)
- CUSTOMIZABLE CONFIGURATIONS AND FINISHES
- UL LISTED FOR MOUNTING IN FURNITURE
- 15A