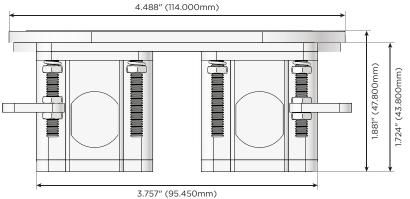

#### Plug:

Supplied with Low Profile Flat 45° Angle 120 VAC Plug

- Optional Standard Straight 120 VAC Plug
- Optional Straight 120 VAC Pass-through Plug

- CLEAN, COMPACT DESIGN
- STREAMLINED
- LOW PROFILE
- SIDE-EXITING CORDS
- PLUG & PLAY
- 6' AC CORD & PLUG (FLAT PLUG STANDARD)
- CUSTOMIZABLE CONFIGURATIONS AND FINISHES
- UL LISTED FOR MOUNTING IN FURNITURE
- 15A