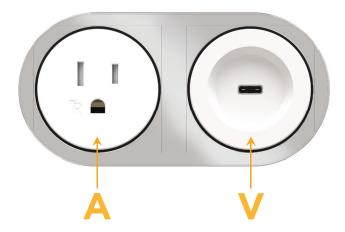

#### **Modules/Ports:**

- **Tamper Resistant AC Receptacle**
- USB-C (45W High Speed Charging Port)

Distributed by

Mormax Company, Inc. \( \simeg \) 914-699-0101 8 Westchester Plaza Elmsford, NY 10523

sales@mormax.com