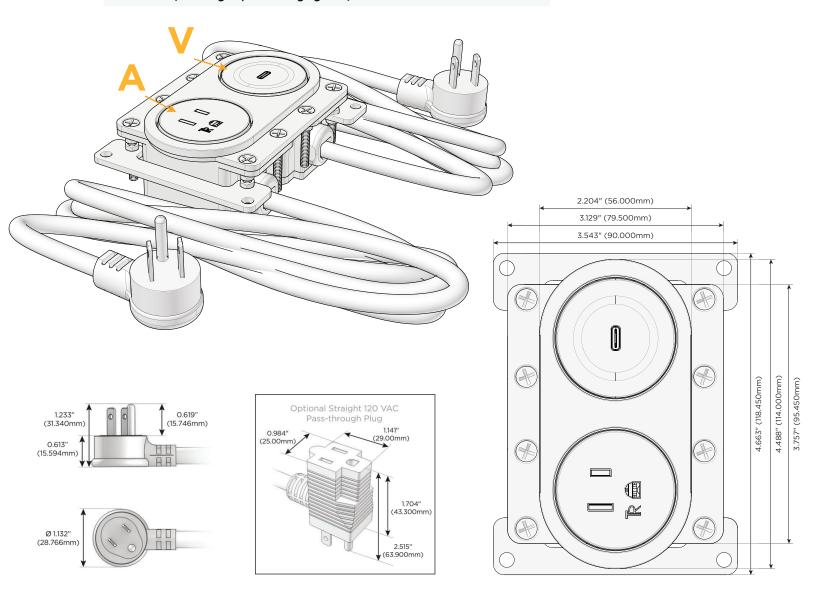

#### **Module/Port Options:**

- A Tamper Resistant AC Receptacle
- E USB-A & USB-C (20W)
- M Double USB-A (Fast Charging Ports 18W)
- H HDMI
- 6 CAT 6
- 12 RJ 12
- X Switched AC
- Y 3-Way Switch (Low Voltage)
- V USB-C (45W High Speed Charging Port)
- S USB-C (25W High Speed Charging Port)
- R Switched AC (Rocker Switch)
- Dimmer Switch

### Plug:

Supplied with Low Profile Flat 45° Angle 120 VAC Plug

Optional Standard Straight 120 VAC Plug

Optional Straight 120 VAC Pass-through Plug

- CLEAN, COMPACT DESIGN
- STREAMLINED
- LOW PROFILE
- SIDE-EXITING CORDS
- PLUG & PLAY
- 6' AC CORD & PLUG (FLAT PLUG STANDARD)
- CUSTOMIZABLE CONFIGURATIONS AND FINISHES
- UL LISTED FOR MOUNTING IN FURNITURE
- 15A

#### **Modules/Ports:**

- **Tamper Resistant AC Receptacle**
- USB-C (45W High Speed Charging Port)

Distributed by

Mormax Company, Inc. \( \simeg \) 914-699-0101 8 Westchester Plaza Elmsford, NY 10523

sales@mormax.com