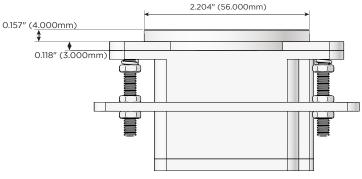

### Plug:

Supplied with Low Profile Flat 45° Angle 120 VAC Plug

Optional Standard Straight 120 VAC Plug

Optional Straight 120 VAC Pass-through Plug

- CLEAN, COMPACT DESIGN
- STREAMLINED
- LOW PROFILE
- SIDE-EXITING CORDS
- PLUG & PLAY
- 6' AC CORD & PLUG (FLAT PLUG STANDARD)
- CUSTOMIZABLE CONFIGURATIONS AND FINISHES
- UL LISTED FOR MOUNTING IN FURNITURE
- 15A