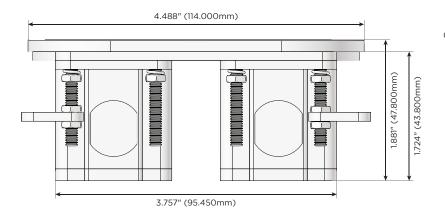

### Plug:

Supplied with Low Profile Flat 45° Angle 120 VAC Plug

Optional Standard Straight 120 VAC Plug

Optional Straight 120 VAC Pass-through Plug

- CLEAN, COMPACT DESIGN
- STREAMLINED
- LOW PROFILE
- SIDE-EXITING CORDS
- PLUG & PLAY
- 6' AC CORD & PLUG (FLAT PLUG STANDARD)
- CUSTOMIZABLE CONFIGURATIONS AND FINISHES
- UL LISTED FOR MOUNTING IN FURNITURE
- 15A