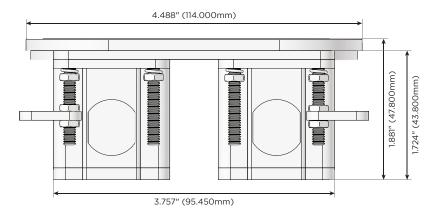

#### Plug:

Supplied with Low Profile Flat 45° Angle 120 VAC Plug

Optional Standard Straight 120 VAC Plug

Optional Straight 120 VAC Pass-through Plug

- CLEAN, COMPACT DESIGN
- STREAMLINED
- LOW PROFILE
- · SIDE-EXITING CORDS
- PLUG & PLAY
- 6' AC CORD & PLUG (FLAT PLUG STANDARD)
- CUSTOMIZABLE CONFIGURATIONS AND FINISHES
- UL LISTED FOR MOUNTING IN FURNITURE
- 15A