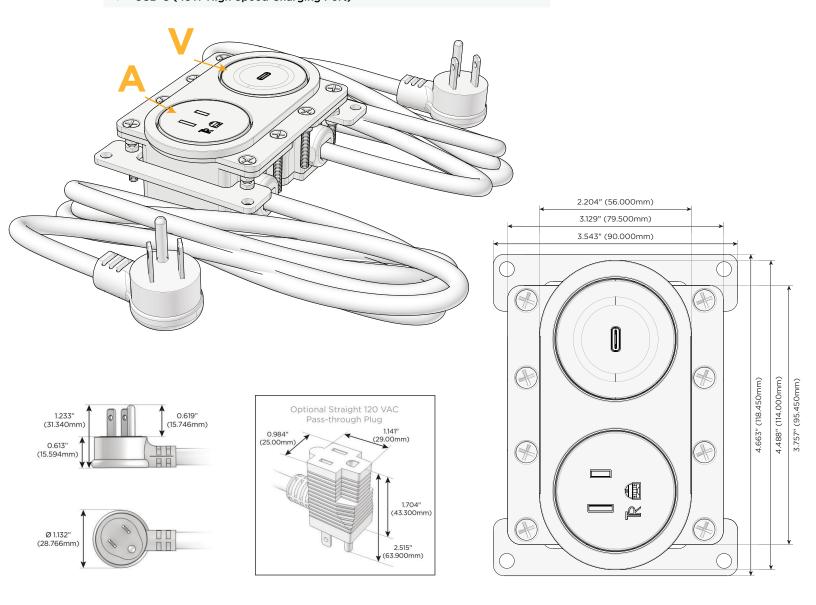

#### **Module/Port Options:**

- A Tamper Resistant AC Receptacle
- E USB-A & USB-C (20W)
- M Double USB-A (Fast Charging Ports 18W)
- H HDMI
- 6 CAT 6
- 12 RJ 12
- X Switched AC
- Y 3-Way Switch (Low Voltage)
- V USB-C (45W High Speed Charging Port)
- S USB-C (25W High Speed Charging Port)
- R Switched AC (Rocker Switch)
- Dimmer Switch

#### Plug:

Supplied with Low Profile Flat 45° Angle 120 VAC Plug

Optional Standard Straight 120 VAC Plug

Optional Straight 120 VAC Pass-through Plug

- CLEAN, COMPACT DESIGN
- STREAMLINED
- LOW PROFILE
- · SIDE-EXITING CORDS
- PLUG & PLAY
- 6' AC CORD & PLUG (FLAT PLUG STANDARD)
- CUSTOMIZABLE CONFIGURATIONS AND FINISHES
- UL LISTED FOR MOUNTING IN FURNITURE
- 15A

### M-POWER-1TW-A+1TW-V-CRNDB

- **Modules/Ports: Tamper Resistant AC Receptacle**
- USB-C (45W High Speed Charging Port)

Distributed by

Mormax Company, Inc. \( \simeg \) 914-699-0101 8 Westchester Plaza Elmsford, NY 10523