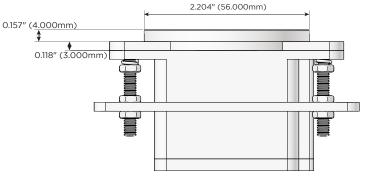

#### Plug:

Supplied with Low Profile Flat 45° Angle 120 VAC Plug

Optional Standard Straight 120 VAC Plug

Optional Straight 120 VAC Pass-through Plug

- CLEAN, COMPACT DESIGN
- STREAMLINED
- LOW PROFILE
- · SIDE-EXITING CORDS
- PLUG & PLAY
- 6' AC CORD & PLUG (FLAT PLUG STANDARD)
- CUSTOMIZABLE CONFIGURATIONS AND FINISHES
- UL LISTED FOR MOUNTING IN FURNITURE
- 15A