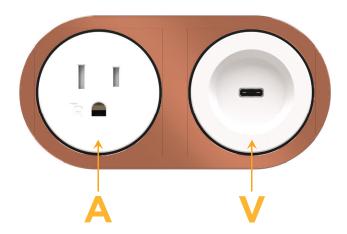

### M-POWER-1TW-A+1TW-V-CRNDB

- **Modules/Ports: Tamper Resistant AC Receptacle**
- USB-C (45W High Speed Charging Port)

Distributed by

Mormax Company, Inc. \( \simeg \) 914-699-0101 8 Westchester Plaza Elmsford, NY 10523

#### **Module/Port Options:**

- A Tamper Resistant AC Receptacle
- E USB-A & USB-C (20W)
- M Double USB-A (Fast Charging Ports 18W)
- H HDMI
- 6 CAT 6
- 12 RJ 12
- X Switched AC
- Y 3-Way Switch (Low Voltage)
- V USB-C (45W High Speed Charging Port)
- S USB-C (25W High Speed Charging Port)
- R Switched AC (Rocker Switch)
- Dimmer Switch