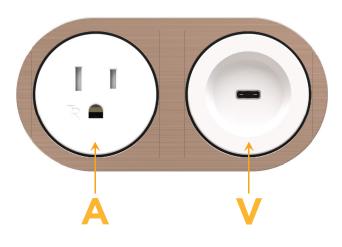

#### Modules/Ports:

- **Tamper Resistant AC Receptacle** Α
- USB-C (45W High Speed Charging Port) v

© 2024 Metro Light & Power, LLC. All rights reserved. US Patent No(s) 10,841,990; 10,847,959; other Patents Pending Metro Light & Power, LLC | 11 Smith St Englewood, NJ 07631 | T: 201-416-4160 | F: 208-979-4613 | info@metrolightandpower.com | www.metrolightandpower.com