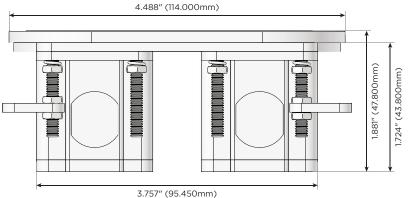

Speed Charging Port)
- R Switched AC (Rocker Switch)
- D Dimmer Switch

#### Plug:

Supplied with Low Profile Flat 45° Angle 120 VAC Plug

- Optional Standard Straight 120 VAC Plug
- Optional Straight 120 VAC Pass-through Plug

- CLEAN, COMPACT DESIGN
- STREAMLINED
- LOW PROFILE
- SIDE-EXITING CORDS
- PLUG & PLAY
- 6' AC CORD & PLUG (FLAT PLUG STANDARD)
- CUSTOMIZABLE CONFIGURATIONS AND FINISHES
- UL LISTED FOR MOUNTING IN FURNITURE
- 15A





# M-POWER-1T+1T

### **AC POWER & DATA CONNECTIVITY SOLUTION**

M-POWER-1TW-A+1TW-V-CHRNDSB

Distributed by



Mormax Company, Inc. 🕓 914-699-0101 8 Westchester Plaza  $\bigtriangledown$ Elmsford, NY 10523

sales@mormax.com

🔗 mormax.com

Specs:

#### Modules/Ports:

- **Tamper Resistant AC Receptacle** Α
- USB-C (45W High Speed Charging Port) v









© 2024 Metro Light & Power, LLC. All rights reserved. US Patent No(s) 10,841,990; 10,847,959; other Patents Pending Metro Light & Power, LLC | 11 Smith St Englewood, NJ 07631 | T: 201-416-4160 | F: 208-979-4613 | info@metrolightandpower.com | www.metrolightandpower.com