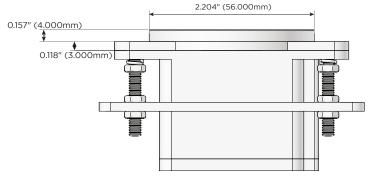

peed Charging Port)
- R Switched AC (Rocker Switch)
- D Dimmer Switch

#### Plug:

Supplied with Low Profile Flat 45° Angle 120 VAC Plug

- Optional Standard Straight 120 VAC Plug
- Optional Straight 120 VAC Pass-through Plug

- CLEAN, COMPACT DESIGN
- STREAMLINED
- LOW PROFILE
- SIDE-EXITING CORDS
- PLUG & PLAY
- 6' AC CORD & PLUG (FLAT PLUG STANDARD)
- CUSTOMIZABLE CONFIGURATIONS AND FINISHES
- UL LISTED FOR MOUNTING IN FURNITURE
- 15A





# M-POWER-1T+1T

### **AC POWER & DATA CONNECTIVITY SOLUTION**

M-POWER-1TW-A+1TW-V-CHRNDSB

Distributed by



Mormax Company, Inc. 🕓 914-699-0101 8 Westchester Plaza  $\bigtriangledown$ Elmsford, NY 10523

sales@mormax.com

🔗 mormax.com

Specs:

#### Modules/Ports:

- **Tamper Resistant AC Receptacle** Α
- USB-C (45W High Speed Charging Port) v









© 2024 Metro Light & Power, LLC. All rights reserved. US Patent No(s) 10,841,990; 10,847,959; other Patents Pending Metro Light & Power, LLC | 11 Smith St Englewood, NJ 07631 | T: 201-416-4160 | F: 208-979-4613 | info@metrolightandpower.com | www.metrolightandpower.com