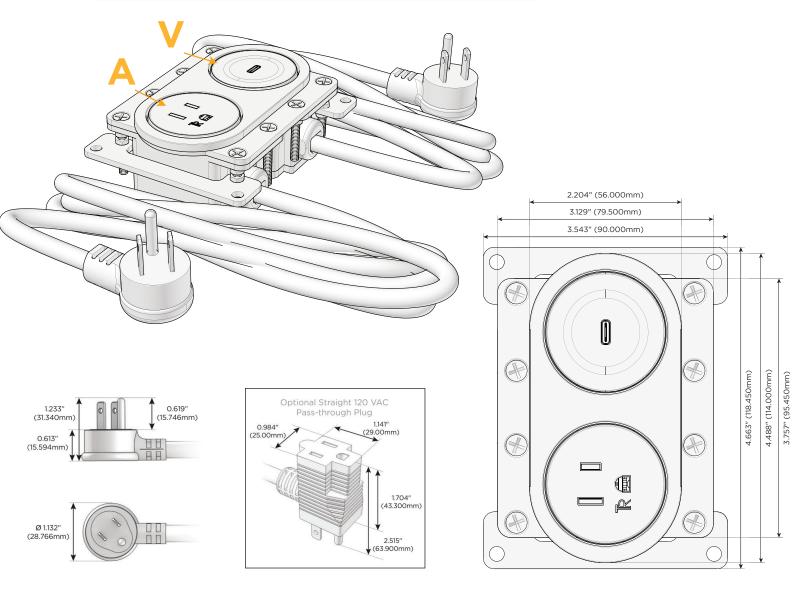

#### Plug:

Supplied with Low Profile Flat 45° Angle 120 VAC Plug

- Optional Standard Straight 120 VAC Plug
- Optional Straight 120 VAC Pass-through Plug

- CLEAN, COMPACT DESIGN
- STREAMLINED
- LOW PROFILE
- SIDE-EXITING CORDS
- PLUG & PLAY
- 6' AC CORD & PLUG (FLAT PLUG STANDARD)
- CUSTOMIZABLE CONFIGURATIONS AND FINISHES
- UL LISTED FOR MOUNTING IN FURNITURE
- 15A

#### Modules/Ports:

- **Tamper Resistant AC Receptacle** Α
- USB-C (45W High Speed Charging Port) v

© 2024 Metro Light & Power, LLC. All rights reserved. US Patent No(s) 10,841,990; 10,847,959; other Patents Pending Metro Light & Power, LLC | 11 Smith St Englewood, NJ 07631 | T: 201-416-4160 | F: 208-979-4613 | info@metrolightandpower.com | www.metrolightandpower.com