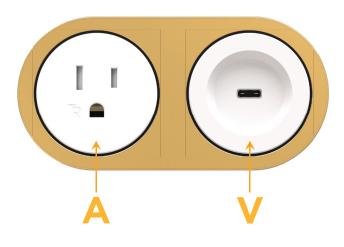

### Specs:

**Tamper Resistant AC Receptacle** 

Modules/Ports:

Α

USB-C (45W High Speed Charging Port) v

ŇΓ us LISTED E491161

© 2024 Metro Light & Power, LLC. All rights reserved. US Patent No(s) 10,841,990; 10,847,959; other Patents Pending Metro Light & Power, LLC | 11 Smith St Englewood, NJ 07631 | T: 201-416-4160 | F: 208-979-4613 | info@metrolightandpower.com | www.metrolightandpower.com