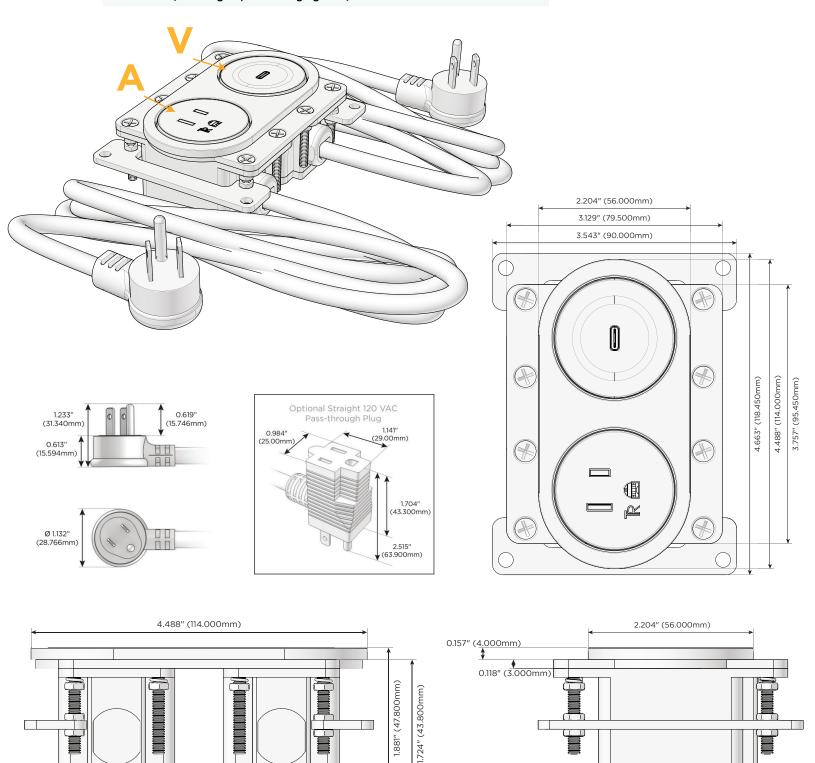

#### Module/Port Options:

- A Tamper Resistant AC Receptacle
- E USB-A & USB-C (20W)
- M Double USB-A (Fast Charging Ports 18W)
- H HDMI
- 6 CAT 6
- 12 RJ 12
- X Switched AC
- Y 3-Way Switch (Low Voltage)
- V USB-C (45W High Speed Charging Port)
- S USB-C (25W High Speed Charging Port)
- R Switched AC (Rocker Switch)
- D Dimmer Switch

#### Plug:

Supplied with Low Profile Flat 45° Angle 120 VAC Plug

- Optional Standard Straight 120 VAC Plug
- Optional Straight 120 VAC Pass-through Plug

- CLEAN, COMPACT DESIGN
- STREAMLINED
- LOW PROFILE
- SIDE-EXITING CORDS
- PLUG & PLAY
- 6' AC CORD & PLUG (FLAT PLUG STANDARD)
- CUSTOMIZABLE CONFIGURATIONS AND FINISHES
- UL LISTED FOR MOUNTING IN FURNITURE
- 15A

### Specs:

**Tamper Resistant AC Receptacle** 

Modules/Ports:

Α

USB-C (45W High Speed Charging Port) v

ŇΓ us LISTED E491161

© 2024 Metro Light & Power, LLC. All rights reserved. US Patent No(s) 10,841,990; 10,847,959; other Patents Pending Metro Light & Power, LLC | 11 Smith St Englewood, NJ 07631 | T: 201-416-4160 | F: 208-979-4613 | info@metrolightandpower.com | www.metrolightandpower.com