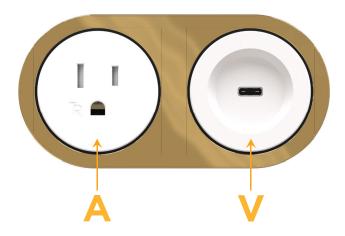

#### **Modules/Ports:**

- **Tamper Resistant AC Receptacle**
- USB-C (45W High Speed Charging Port)

Distributed by

Mormax Company, Inc. \( \simeg \) 914-699-0101 8 Westchester Plaza Elmsford, NY 10523

sales@mormax.com