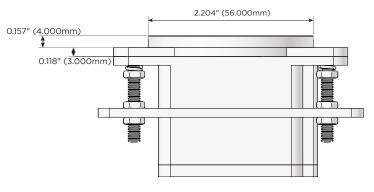

#### Plug:

Supplied with Low Profile Flat 45° Angle 120 VAC Plug

Optional Standard Straight 120 VAC Plug

Optional Straight 120 VAC Pass-through Plug

- CLEAN, COMPACT DESIGN
- **STREAMLINED**
- LOW PROFILE
- SIDE-EXITING CORDS
- **PLUG & PLAY**
- 6' AC CORD & PLUG (FLAT PLUG STANDARD)
- **CUSTOMIZABLE CONFIGURATIONS AND FINISHES**
- **UL LISTED FOR MOUNTING IN FURNITURE**
- 15A