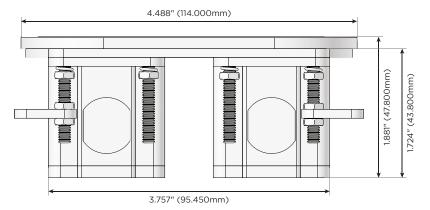

#### Plug:

Supplied with Low Profile Flat 45° Angle 120 VAC Plug

Optional Standard Straight 120 VAC Plug

Optional Straight 120 VAC Pass-through Plug

- CLEAN, COMPACT DESIGN
- **STREAMLINED**
- LOW PROFILE
- SIDE-EXITING CORDS
- **PLUG & PLAY**
- 6' AC CORD & PLUG (FLAT PLUG STANDARD)
- **CUSTOMIZABLE CONFIGURATIONS AND FINISHES**
- **UL LISTED FOR MOUNTING IN FURNITURE**
- 15A