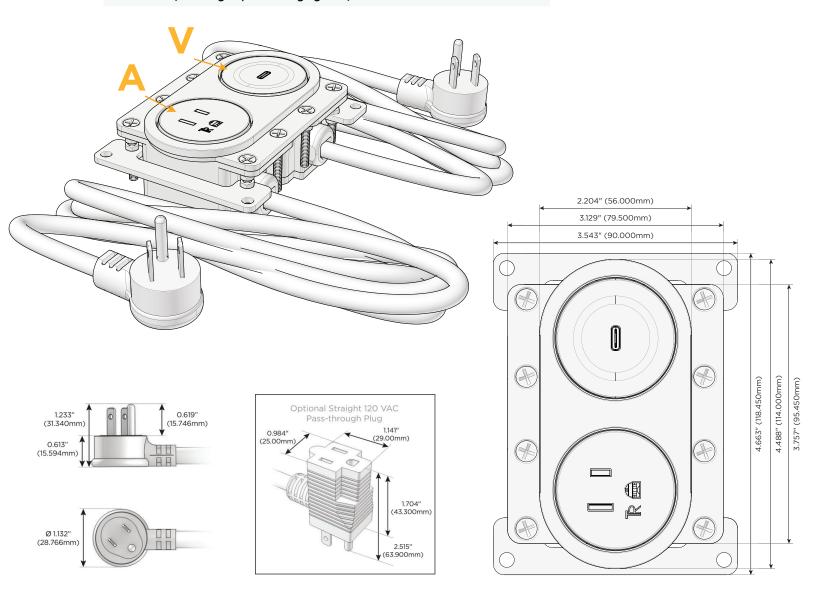

#### **Module/Port Options:**

- Tamper Resistant AC Receptacle
- USB-A & USB-C (20W)
- Double USB-A (Fast Charging Ports 18W)
- **HDMI**
- CAT 6
- 12 RJ 12
- Switched AC
- 3-Way Switch (Low Voltage)
- USB-C (45W High Speed Charging Port)
- USB-C (25W High Speed Charging Port)
- R Switched AC (Rocker Switch)
- D Dimmer Switch

#### Plug:

Supplied with Low Profile Flat 45° Angle 120 VAC Plug

Optional Standard Straight 120 VAC Plug

Optional Straight 120 VAC Pass-through Plug

- CLEAN, COMPACT DESIGN
- **STREAMLINED**
- LOW PROFILE
- SIDE-EXITING CORDS
- **PLUG & PLAY**
- 6' AC CORD & PLUG (FLAT PLUG STANDARD)
- **CUSTOMIZABLE CONFIGURATIONS AND FINISHES**
- **UL LISTED FOR MOUNTING IN FURNITURE**
- 15A

#### **Modules/Ports:**

- **Tamper Resistant AC Receptacle**
- USB-C (45W High Speed Charging Port)

Distributed by

Mormax Company, Inc. \( \simeg \) 914-699-0101 8 Westchester Plaza Elmsford, NY 10523

sales@mormax.com