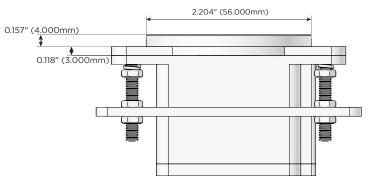

#### Plug:

Supplied with Low Profile Flat 45° Angle 120 VAC Plug

Optional Standard Straight 120 VAC Plug

Optional Straight 120 VAC Pass-through Plug

- CLEAN, COMPACT DESIGN
- **STREAMLINED**
- LOW PROFILE
- SIDE-EXITING CORDS
- **PLUG & PLAY**
- 6' AC CORD & PLUG (FLAT PLUG STANDARD)
- **CUSTOMIZABLE CONFIGURATIONS AND FINISHES**
- **UL LISTED FOR MOUNTING IN FURNITURE**
- 15A