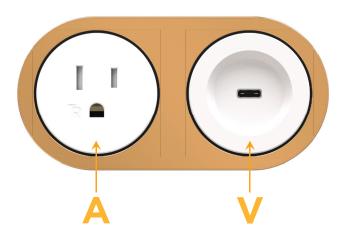

#### **Modules/Ports:**

- **Tamper Resistant AC Receptacle**
- USB-C (45W High Speed Charging Port)

Distributed by

Mormax Company, Inc. \( \simeg \) 914-699-0101 8 Westchester Plaza Elmsford, NY 10523

sales@mormax.com