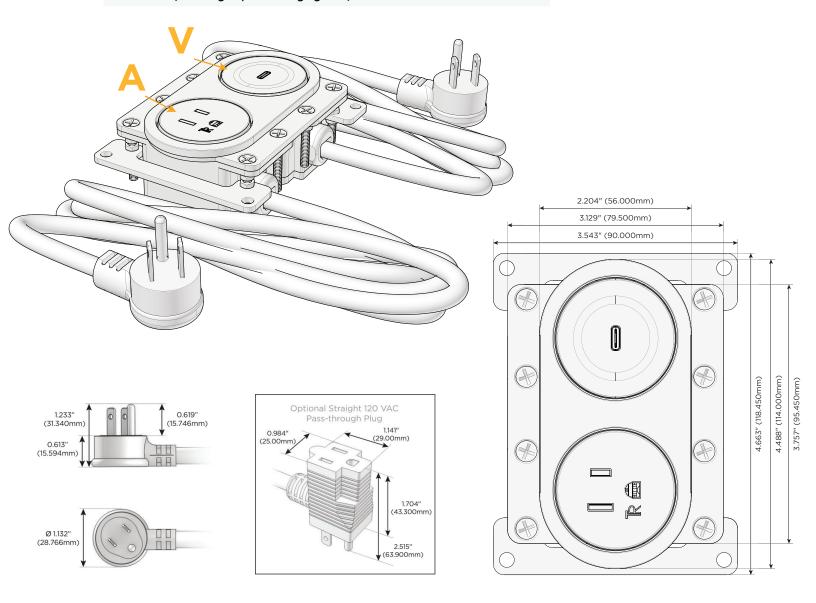

#### **Module/Port Options:**

- **Tamper Resistant AC Receptacle**
- USB-A & USB-C (20W)
- Double USB-A (Fast Charging Ports 18W)
- **HDMI**
- CAT 6
- 12 RJ 12
- Switched AC
- 3-Way Switch (Low Voltage)
- USB-C (45W High Speed Charging Port)
- USB-C (25W High Speed Charging Port)
- R Switched AC (Rocker Switch)
- D Dimmer Switch

#### Plug:

Supplied with Low Profile Flat 45° Angle 120 VAC Plug

Optional Standard Straight 120 VAC Plug

Optional Straight 120 VAC Pass-through Plug

- CLEAN, COMPACT DESIGN
- **STREAMLINED**
- LOW PROFILE
- SIDE-EXITING CORDS
- **PLUG & PLAY**
- 6' AC CORD & PLUG (FLAT PLUG STANDARD)
- **CUSTOMIZABLE CONFIGURATIONS AND FINISHES**
- **UL LISTED FOR MOUNTING IN FURNITURE**
- 15A

## **AC POWER & DATA CONNECTIVITY SOLUTION**

M-POWER-1TW-A+1TW-V-BZ5ARNDSB

Specs:

**Modules/Ports:** 

**Tamper Resistant AC Receptacle** USB-C (45W High Speed Charging Port) Distributed by

Mormax Company, Inc. \( \simeg \) 914-699-0101 8 Westchester Plaza Elmsford, NY 10523