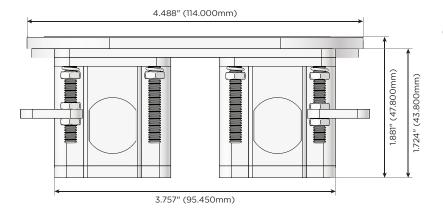

#### Plug:

Supplied with Low Profile Flat 45° Angle 120 VAC Plug

Optional Standard Straight 120 VAC Plug

Optional Straight 120 VAC Pass-through Plug

- CLEAN, COMPACT DESIGN
- **STREAMLINED**
- LOW PROFILE
- SIDE-EXITING CORDS
- **PLUG & PLAY**
- 6' AC CORD & PLUG (FLAT PLUG STANDARD)
- **CUSTOMIZABLE CONFIGURATIONS AND FINISHES**
- **UL LISTED FOR MOUNTING IN FURNITURE**
- 15A