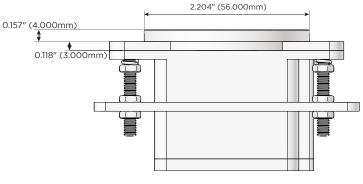

#### Plug:

Supplied with Low Profile Flat 45° Angle 120 VAC Plug

Optional Standard Straight 120 VAC Plug

Optional Straight 120 VAC Pass-through Plug

- CLEAN, COMPACT DESIGN
- **STREAMLINED**
- LOW PROFILE
- SIDE-EXITING CORDS
- **PLUG & PLAY**
- 6' AC CORD & PLUG (FLAT PLUG STANDARD)
- **CUSTOMIZABLE CONFIGURATIONS AND FINISHES**
- **UL LISTED FOR MOUNTING IN FURNITURE**
- 15A