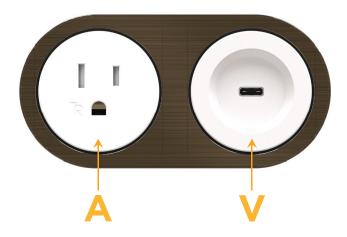

#### **ANTIQUED ARCHITECTURAL BRONZE (ABS)**

M-POWER-1TW-A+1TW-V-BZ5ARNDSB

#### **Module/Port Options:**

- **Tamper Resistant AC Receptacle**
- USB-A & USB-C (20W)
- Double USB-A (Fast Charging Ports 18W)
- **HDMI**
- CAT 6
- 12 RJ 12
- Switched AC
- 3-Way Switch (Low Voltage)
- USB-C (45W High Speed Charging Port)
- USB-C (25W High Speed Charging Port)
- R Switched AC (Rocker Switch)
- D Dimmer Switch

## **AC POWER & DATA CONNECTIVITY SOLUTION**

M-POWER-1TW-A+1TW-V-BZ5ARNDSB

Specs:

**Modules/Ports:** 

**Tamper Resistant AC Receptacle** USB-C (45W High Speed Charging Port) Distributed by

Mormax Company, Inc. \( \simeg \) 914-699-0101 8 Westchester Plaza Elmsford, NY 10523