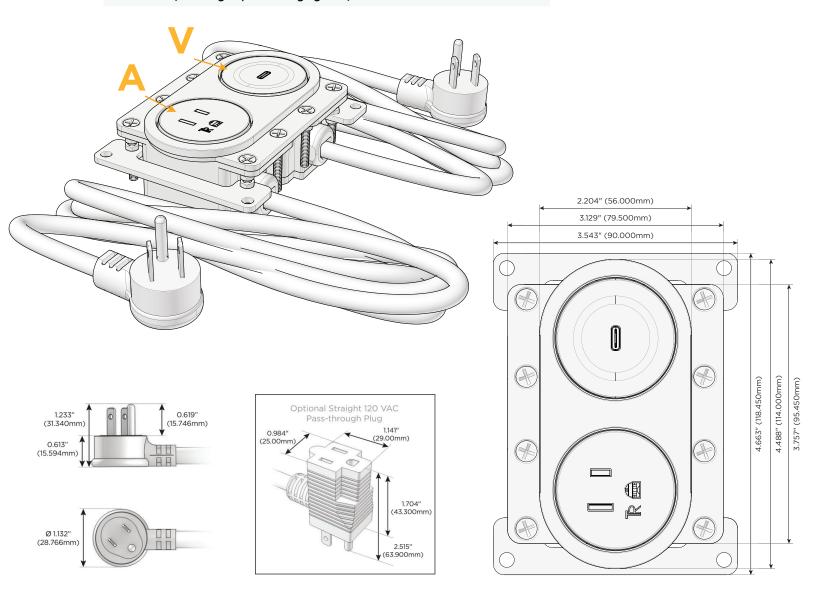

#### **Module/Port Options:**

- A Tamper Resistant AC Receptacle
- E USB-A & USB-C (20W)
- M Double USB-A (Fast Charging Ports 18W)
- H HDMI
- 6 CAT 6
- 12 RJ 12
- X Switched AC
- Y 3-Way Switch (Low Voltage)
- V USB-C (45W High Speed Charging Port)
- S USB-C (25W High Speed Charging Port)
- R Switched AC (Rocker Switch)
- Dimmer Switch

#### Plug:

Supplied with Low Profile Flat 45° Angle 120 VAC Plug

Optional Standard Straight 120 VAC Plug

Optional Straight 120 VAC Pass-through Plug

- CLEAN, COMPACT DESIGN
- STREAMLINED
- LOW PROFILE
- SIDE-EXITING CORDS
- PLUG & PLAY
- 6' AC CORD & PLUG (FLAT PLUG STANDARD)
- CUSTOMIZABLE CONFIGURATIONS AND FINISHES
- UL LISTED FOR MOUNTING IN FURNITURE
- 15A

### **Modules/Ports:**

- **Tamper Resistant AC Receptacle**
- USB-C (45W High Speed Charging Port)

Distributed by

Mormax Company, Inc. \( \simeg \) 914-699-0101 8 Westchester Plaza Elmsford, NY 10523

sales@mormax.com