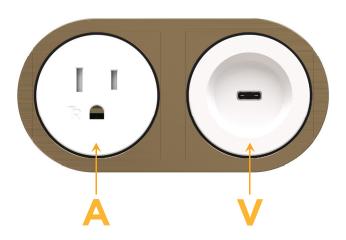

### **Modules/Ports:**

- **Tamper Resistant AC Receptacle**
- USB-C (45W High Speed Charging Port)

Distributed by

Mormax Company, Inc. \( \simeg \) 914-699-0101 8 Westchester Plaza Elmsford, NY 10523

sales@mormax.com