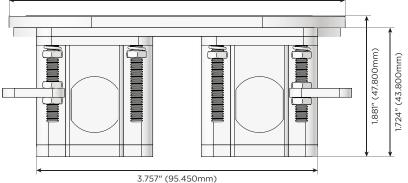

#### Plug:

Supplied with Low Profile Flat 45° Angle 120 VAC Plug

- Optional Standard Straight 120 VAC Plug
- Optional Straight 120 VAC Pass-through Plug

- CLEAN, COMPACT DESIGN
- STREAMLINED
- LOW PROFILE
- SIDE-EXITING CORDS
- PLUG & PLAY
- 6' AC CORD & PLUG (FLAT PLUG STANDARD)
- CUSTOMIZABLE CONFIGURATIONS AND FINISHES
- UL LISTED FOR MOUNTING IN FURNITURE
- 15A