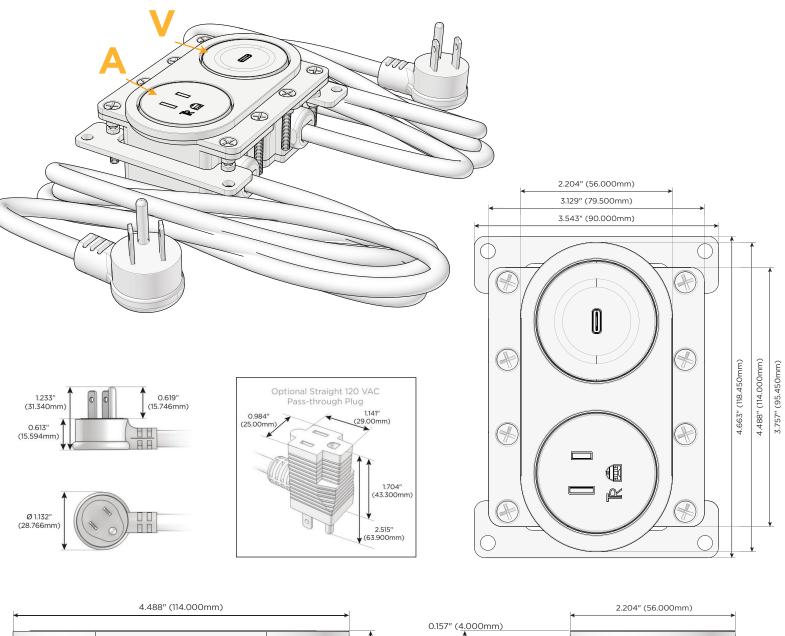

#### Module/Port Options:

- A Tamper Resistant AC Receptacle
- E USB-A & USB-C (20W)
- M Double USB-A (Fast Charging Ports 18W)
- H HDMI
- 6 CAT 6
- 12 RJ 12
- X Switched AC
- Y 3-Way Switch (Low Voltage)
- V USB-C (45W High Speed Charging Port)
- S USB-C (25W High Speed Charging Port)
- R Switched AC (Rocker Switch)
- D Dimmer Switch

#### Plug:

Supplied with Low Profile Flat 45° Angle 120 VAC Plug

- Optional Standard Straight 120 VAC Plug
- Optional Straight 120 VAC Pass-through Plug

- CLEAN, COMPACT DESIGN
- STREAMLINED
- LOW PROFILE
- SIDE-EXITING CORDS
- PLUG & PLAY
- 6' AC CORD & PLUG (FLAT PLUG STANDARD)
- CUSTOMIZABLE CONFIGURATIONS AND FINISHES
- UL LISTED FOR MOUNTING IN FURNITURE
- 15A

#### Modules/Ports:

- **Tamper Resistant AC Receptacle** Α
- USB-C (45W High Speed Charging Port) v

© 2024 Metro Light & Power, LLC. All rights reserved. US Patent No(s) 10,841,990; 10,847,959; other Patents Pending Metro Light & Power, LLC | 11 Smith St Englewood, NJ 07631 | T: 201-416-4160 | F: 208-979-4613 | info@metrolightandpower.com | www.metrolightandpower.com