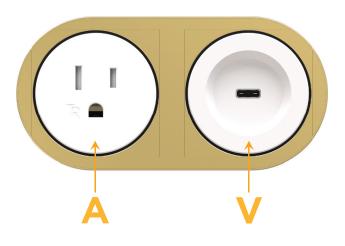

#### Modules/Ports:

- **Tamper Resistant AC Receptacle** Α
- USB-C (45W High Speed Charging Port) v

© 2024 Metro Light & Power, LLC. All rights reserved. US Patent No(s) 10,841,990; 10,847,959; other Patents Pending Metro Light & Power, LLC | 11 Smith St Englewood, NJ 07631 | T: 201-416-4160 | F: 208-979-4613 | info@metrolightandpower.com | www.metrolightandpower.com