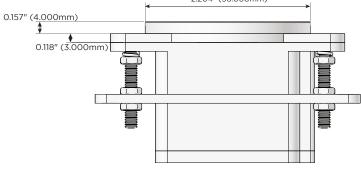

Speed Charging Port)
- R Switched AC (Rocker Switch)
- D Dimmer Switch

#### Plug:

Supplied with Low Profile Flat 45° Angle 120 VAC Plug

- Optional Standard Straight 120 VAC Plug
- Optional Straight 120 VAC Pass-through Plug

- CLEAN, COMPACT DESIGN
- STREAMLINED
- LOW PROFILE
- SIDE-EXITING CORDS
- PLUG & PLAY
- 6' AC CORD & PLUG (FLAT PLUG STANDARD)
- CUSTOMIZABLE CONFIGURATIONS AND FINISHES
- UL LISTED FOR MOUNTING IN FURNITURE
- 15A





# M-POWER-1T+1T

### **AC POWER & DATA CONNECTIVITY SOLUTION**

M-POWER-1TW-A+1TW-V-BRRNDSB

Distributed by



8 Westchester Plaza  $\bigtriangledown$ Elmsford, NY 10523 🔗 mormax.com

Mormax Company, Inc. 🕓 914-699-0101 sales@mormax.com

Specs:

#### Modules/Ports:

- **Tamper Resistant AC Receptacle** Α
- USB-C (45W High Speed Charging Port) v









© 2024 Metro Light & Power, LLC. All rights reserved. US Patent No(s) 10,841,990; 10,847,959; other Patents Pending Metro Light & Power, LLC | 11 Smith St Englewood, NJ 07631 | T: 201-416-4160 | F: 208-979-4613 | info@metrolightandpower.com | www.metrolightandpower.com