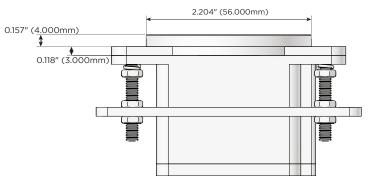

### Plug:

Supplied with Low Profile Flat 45° Angle 120 VAC Plug

Optional Standard Straight 120 VAC Plug

Optional Straight 120 VAC Pass-through Plug

- CLEAN, COMPACT DESIGN
- STREAMLINED
- LOW PROFILE
- SIDE-EXITING CORDS
- PLUG & PLAY
- 6' AC CORD & PLUG (FLAT PLUG STANDARD)
- CUSTOMIZABLE CONFIGURATIONS AND FINISHES
- UL LISTED FOR MOUNTING IN FURNITURE
- 15A