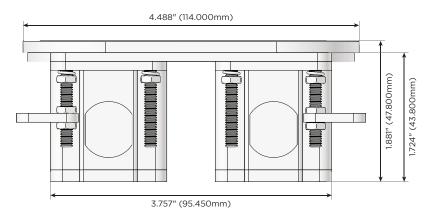

### Plug:

Supplied with Low Profile Flat 45° Angle 120 VAC Plug

Optional Standard Straight 120 VAC Plug

Optional Straight 120 VAC Pass-through Plug

- CLEAN, COMPACT DESIGN
- STREAMLINED
- LOW PROFILE
- SIDE-EXITING CORDS
- PLUG & PLAY
- 6' AC CORD & PLUG (FLAT PLUG STANDARD)
- CUSTOMIZABLE CONFIGURATIONS AND FINISHES
- UL LISTED FOR MOUNTING IN FURNITURE
- 15A