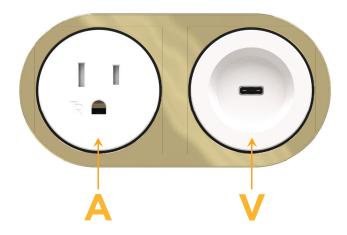

#### **Module/Port Options:**

- A Tamper Resistant AC Receptacle
- E USB-A & USB-C (20W)
- M Double USB-A (Fast Charging Ports 18W)
- H HDMI
- 6 CAT 6
- 12 RJ 12
- X Switched AC
- Y 3-Way Switch (Low Voltage)
- V USB-C (45W High Speed Charging Port)
- S USB-C (25W High Speed Charging Port)
- R Switched AC (Rocker Switch)
- Dimmer Switch

#### **Modules/Ports:**

- **Tamper Resistant AC Receptacle**
- USB-C (45W High Speed Charging Port)

Distributed by

Mormax Company, Inc. \( \simeg \) 914-699-0101 8 Westchester Plaza Elmsford, NY 10523

sales@mormax.com