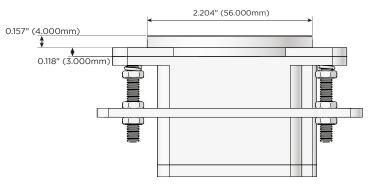

# M-POWER-1T+1T

## **AC POWER & DATA CONNECTIVITY SOLUTION**

M-POWER-1TW-A+1TW-V-BRNDB

Specs:

#### **Modules/Ports:**

- **Tamper Resistant AC Receptacle**
- USB-C (45W High Speed Charging Port)

Distributed by

8 Westchester Plaza Elmsford, NY 10523

Mormax Company, Inc. \( \simeg \) 914-699-0101 sales@mormax.com