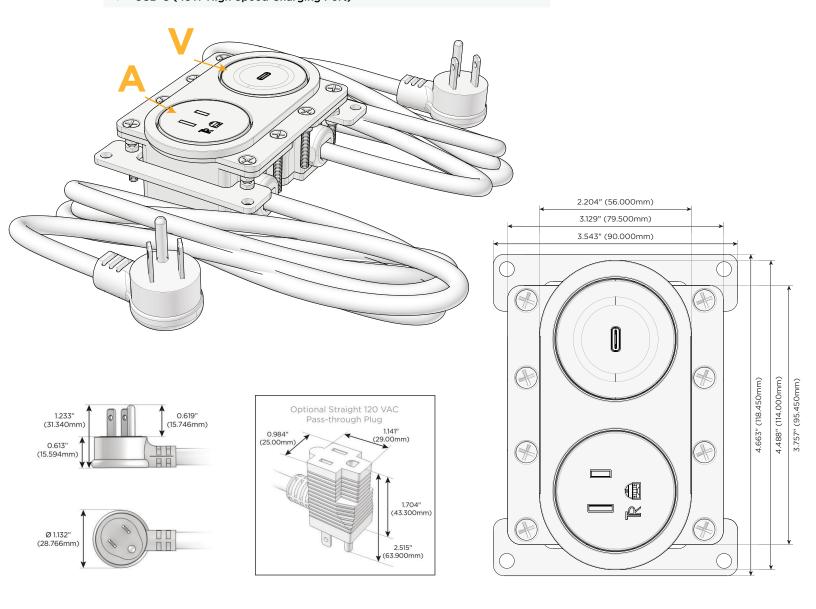

#### **Module/Port Options:**

- A Tamper Resistant AC Receptacle
- E USB-A & USB-C (20W)
- M Double USB-A (Fast Charging Ports 18W)
- H HDMI
- 6 CAT 6
- 12 RJ 12
- X Switched AC
- Y 3-Way Switch (Low Voltage)
- V USB-C (45W High Speed Charging Port)
- S USB-C (25W High Speed Charging Port)
- R Switched AC (Rocker Switch)
- Dimmer Switch

#### Plug:

Supplied with Low Profile Flat 45° Angle 120 VAC Plug

Optional Standard Straight 120 VAC Plug

Optional Straight 120 VAC Pass-through Plug

- CLEAN, COMPACT DESIGN
- STREAMLINED
- LOW PROFILE
- SIDE-EXITING CORDS
- PLUG & PLAY
- 6' AC CORD & PLUG (FLAT PLUG STANDARD)
- CUSTOMIZABLE CONFIGURATIONS AND FINISHES
- UL LISTED FOR MOUNTING IN FURNITURE
- 15A

#### **Modules/Ports:**

- **Tamper Resistant AC Receptacle**
- USB-C (45W High Speed Charging Port)

Distributed by

8 Westchester Plaza Elmsford, NY 10523

Mormax Company, Inc. \( \simeg \) 914-699-0101 sales@mormax.com