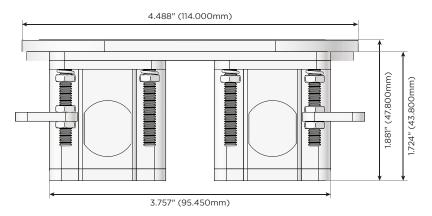

# M-POWER-1T+1T

## **AC POWER & DATA CONNECTIVITY SOLUTION**

M-POWER-1TW-A+1TW-V-BRNDB

Specs:

#### **Modules/Ports:**

- **Tamper Resistant AC Receptacle**
- USB-C (45W High Speed Charging Port)

Distributed by

8 Westchester Plaza Elmsford, NY 10523

Mormax Company, Inc. \( \simeg \) 914-699-0101 sales@mormax.com