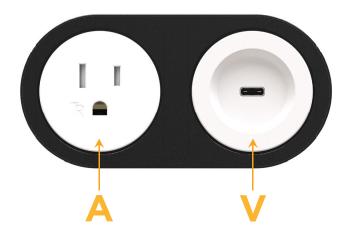

#### **Modules/Ports:**

- **Tamper Resistant AC Receptacle**
- USB-C (45W High Speed Charging Port)

Distributed by

8 Westchester Plaza Elmsford, NY 10523

Mormax Company, Inc. \( \simeg \) 914-699-0101 sales@mormax.com