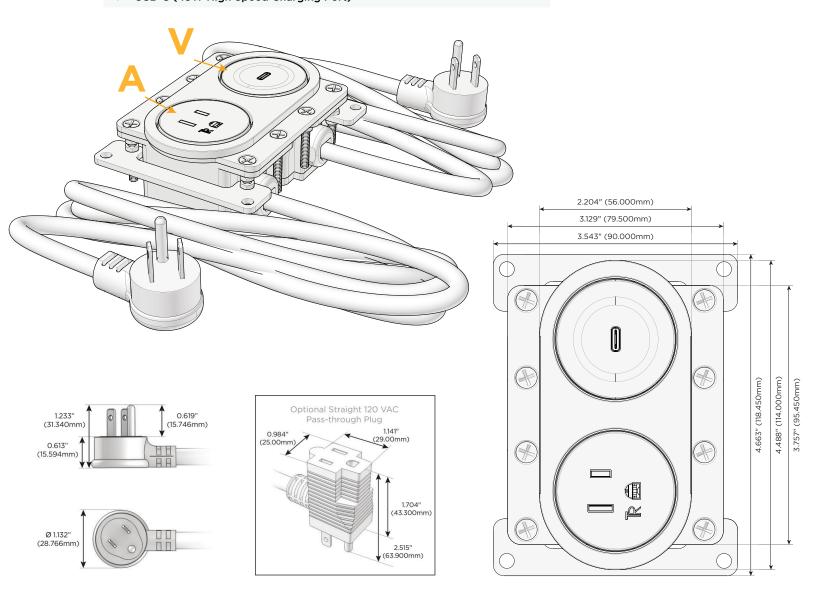

#### **Module/Port Options:**

- A Tamper Resistant AC Receptacle
- E USB-A & USB-C (20W)
- M Double USB-A (Fast Charging Ports 18W)
- H HDMI
- 6 CAT 6
- 12 RJ 12
- X Switched AC
- Y 3-Way Switch (Low Voltage)
- V USB-C (45W High Speed Charging Port)
- S USB-C (25W High Speed Charging Port)
- R Switched AC (Rocker Switch)
- Dimmer Switch

#### Plug:

Supplied with Low Profile Flat 45° Angle 120 VAC Plug

Optional Standard Straight 120 VAC Plug

Optional Straight 120 VAC Pass-through Plug

- CLEAN, COMPACT DESIGN
- STREAMLINED
- LOW PROFILE
- SIDE-EXITING CORDS
- PLUG & PLAY
- 6' AC CORD & PLUG (FLAT PLUG STANDARD)
- CUSTOMIZABLE CONFIGURATIONS AND FINISHES
- UL LISTED FOR MOUNTING IN FURNITURE
- 15A

#### **Modules/Ports:**

- **Tamper Resistant AC Receptacle**
- USB-C (45W High Speed Charging Port)

Distributed by

Mormax Company, Inc. 8 Westchester Plaza Elmsford, NY 10523

**914-699-0101** sales@mormax.com