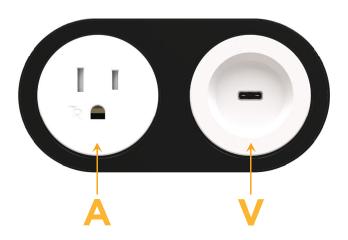

#### **Module/Port Options:**

- A Tamper Resistant AC Receptacle
- E USB-A & USB-C (20W)
- M Double USB-A (Fast Charging Ports 18W)
- H HDMI
- 6 CAT 6
- 12 RJ 12
- X Switched AC
- Y 3-Way Switch (Low Voltage)
- V USB-C (45W High Speed Charging Port)
- S USB-C (25W High Speed Charging Port)
- R Switched AC (Rocker Switch)
- Dimmer Switch

#### **Modules/Ports:**

- **Tamper Resistant AC Receptacle**
- USB-C (45W High Speed Charging Port)

Distributed by

Mormax Company, Inc. 8 Westchester Plaza Elmsford, NY 10523

**914-699-0101** sales@mormax.com