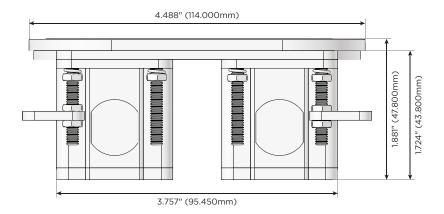

#### Plug:

Supplied with Low Profile Flat 45° Angle 120 VAC Plug

Optional Standard Straight 120 VAC Plug

Optional Straight 120 VAC Pass-through Plug

- CLEAN, COMPACT DESIGN
- STREAMLINED
- LOW PROFILE
- SIDE-EXITING CORDS
- PLUG & PLAY
- 6' AC CORD & PLUG (FLAT PLUG STANDARD)
- CUSTOMIZABLE CONFIGURATIONS AND FINISHES
- UL LISTED FOR MOUNTING IN FURNITURE
- 15A