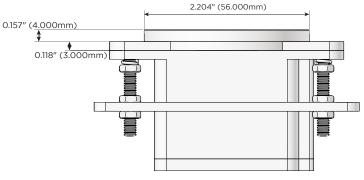

#### Plug:

Supplied with Low Profile Flat 45° Angle 120 VAC Plug

Optional Standard Straight 120 VAC Plug

Optional Straight 120 VAC Pass-through Plug

- CLEAN, COMPACT DESIGN
- STREAMLINED
- LOW PROFILE
- SIDE-EXITING CORDS
- PLUG & PLAY
- 6' AC CORD & PLUG (FLAT PLUG STANDARD)
- CUSTOMIZABLE CONFIGURATIONS AND FINISHES
- UL LISTED FOR MOUNTING IN FURNITURE
- 15A