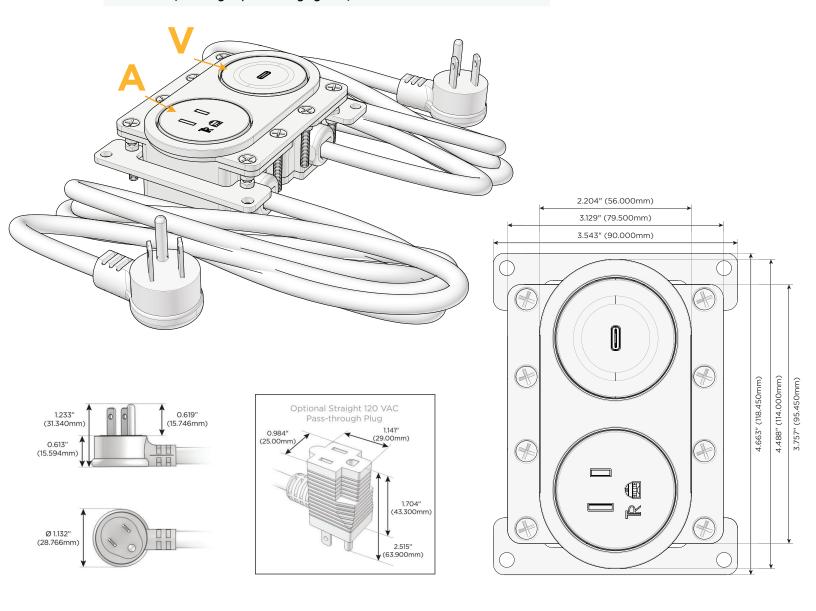

#### **Module/Port Options:**

- Tamper Resistant AC Receptacle
- USB-A & USB-C (20W)
- Double USB-A (Fast Charging Ports 18W)
- **HDMI**
- CAT 6
- 12 RJ 12
- Switched AC
- 3-Way Switch (Low Voltage)
- USB-C (45W High Speed Charging Port)
- USB-C (25W High Speed Charging Port)
- R Switched AC (Rocker Switch)
- D Dimmer Switch

#### Plug:

Supplied with Low Profile Flat 45° Angle 120 VAC Plug

Optional Standard Straight 120 VAC Plug

Optional Straight 120 VAC Pass-through Plug

- CLEAN, COMPACT DESIGN
- **STREAMLINED**
- LOW PROFILE
- SIDE-EXITING CORDS
- **PLUG & PLAY**
- 6' AC CORD & PLUG (FLAT PLUG STANDARD)
- **CUSTOMIZABLE CONFIGURATIONS AND FINISHES**
- **UL LISTED FOR MOUNTING IN FURNITURE**
- 15A

#### **Modules/Ports:**

- **Tamper Resistant AC Receptacle**
- USB-C (45W High Speed Charging Port)

Distributed by

Mormax Company, Inc. \( \simeg \) 914-699-0101 8 Westchester Plaza Elmsford, NY 10523

sales@mormax.com