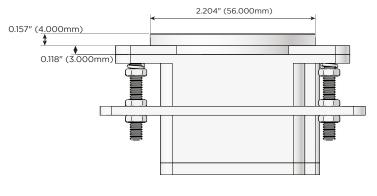

# M-POWER-1T+1T

## **AC POWER & DATA CONNECTIVITY SOLUTION**

M-POWER-1TW-A+1TW-V-APRNDSB

Specs: