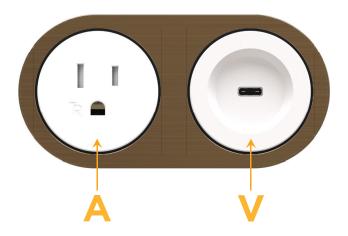

#### **Module/Port Options:**

- Tamper Resistant AC Receptacle
- USB-A & USB-C (20W)
- Double USB-A (Fast Charging Ports 18W)
- **HDMI**
- CAT 6
- 12 RJ 12
- Switched AC
- 3-Way Switch (Low Voltage)
- USB-C (45W High Speed Charging Port)
- USB-C (25W High Speed Charging Port)
- R Switched AC (Rocker Switch)
- D Dimmer Switch

#### **Modules/Ports:**

- **Tamper Resistant AC Receptacle**
- USB-C (45W High Speed Charging Port)

Distributed by

Mormax Company, Inc. \( \simeg \) 914-699-0101 8 Westchester Plaza Elmsford, NY 10523

sales@mormax.com