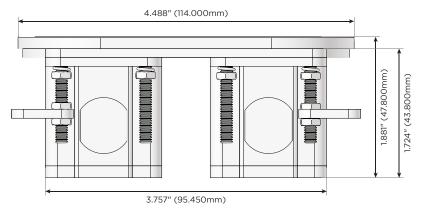

#### Plug:

Supplied with Low Profile Flat 45° Angle 120 VAC Plug

Optional Standard Straight 120 VAC Plug

Optional Straight 120 VAC Pass-through Plug

- CLEAN, COMPACT DESIGN
- **STREAMLINED**
- LOW PROFILE
- SIDE-EXITING CORDS
- **PLUG & PLAY**
- 6' AC CORD & PLUG (FLAT PLUG STANDARD)
- **CUSTOMIZABLE CONFIGURATIONS AND FINISHES**
- **UL LISTED FOR MOUNTING IN FURNITURE**
- 15A