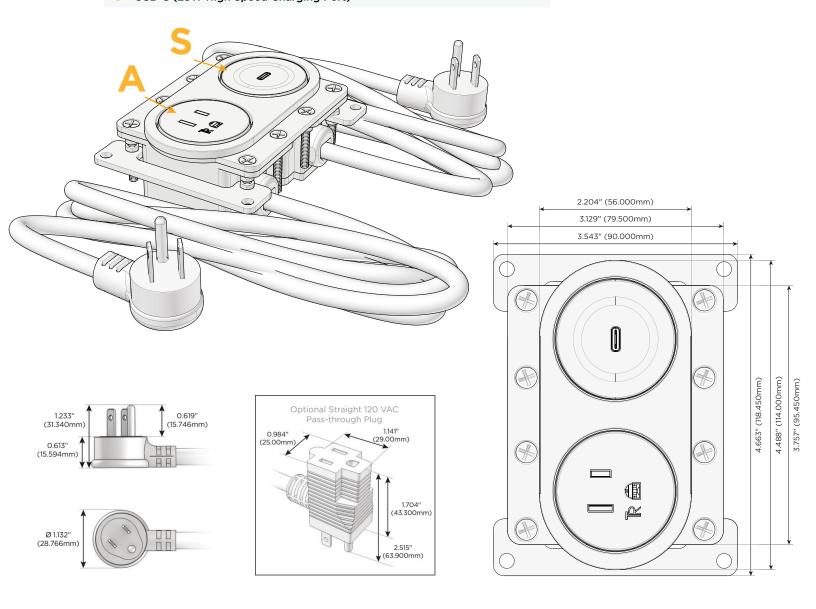

#### **Module/Port Options:**

- A Tamper Resistant AC Receptacle
- E USB-A & USB-C (20W)
- M Double USB-A (Fast Charging Ports 18W)
- H HDMI
- 6 CAT 6
- 12 RJ 12
- X Switched AC
- Y 3-Way Switch (Low Voltage)
- V USB-C (45W High Speed Charging Port)
- S USB-C (25W High Speed Charging Port)
- R Switched AC (Rocker Switch)
- Dimmer Switch

#### Plug:

Supplied with Low Profile Flat 45° Angle 120 VAC Plug

Optional Standard Straight 120 VAC Plug

Optional Straight 120 VAC Pass-through Plug

- CLEAN, COMPACT DESIGN
- STREAMLINED
- LOW PROFILE
- SIDE-EXITING CORDS
- PLUG & PLAY
- 6' AC CORD & PLUG (FLAT PLUG STANDARD)
- CUSTOMIZABLE CONFIGURATIONS AND FINISHES
- UL LISTED FOR MOUNTING IN FURNITURE
- 15A

## **AC POWER & DATA CONNECTIVITY SOLUTION**

M-POWER-1TW-A+1TW-S-WRNDSB

Specs:

**Modules/Ports:** 

- **Tamper Resistant AC Receptacle**
- USB-C (25W High Speed Charging Port)

Distributed by

Mormax Company, Inc. \( \simeg \) 914-699-0101 8 Westchester Plaza Elmsford, NY 10523