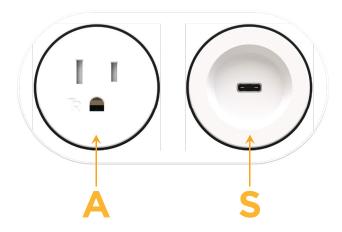

#### **Module/Port Options:**

- A Tamper Resistant AC Receptacle
- E USB-A & USB-C (20W)
- M Double USB-A (Fast Charging Ports 18W)
- H HDMI
- 6 CAT 6
- 12 RJ 12
- X Switched AC
- Y 3-Way Switch (Low Voltage)
- V USB-C (45W High Speed Charging Port)
- S USB-C (25W High Speed Charging Port)
- R Switched AC (Rocker Switch)
- Dimmer Switch

## **AC POWER & DATA CONNECTIVITY SOLUTION**

M-POWER-1TW-A+1TW-S-WRNDSB

Specs:

**Modules/Ports:** 

- **Tamper Resistant AC Receptacle**
- USB-C (25W High Speed Charging Port)

Distributed by

Mormax Company, Inc. \( \simeg \) 914-699-0101 8 Westchester Plaza Elmsford, NY 10523