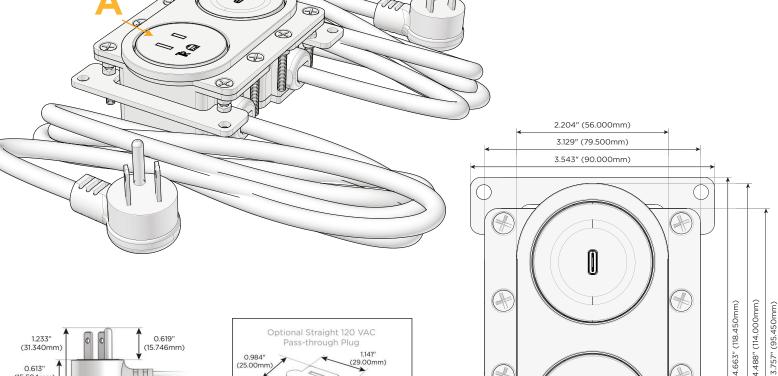

## M-POWER-1T+1T

**AC POWER & DATA CONNECTIVITY SOLUTION** 

M-POWER-1TW-A+1TW-S-WRNDB

Metro Light & Power's line of power & data solutions offers sophisticated design elements combined with greater ease of installation. Streamlined and low-profile, enhanced by side-exiting cords, our outlets advance the industry with their cutting edge look and feel. We believe flexibility is key, and we provide a variety of mounting options, including the ability to mount in limited spaces. Our outlets are available in many finishes and configurations, in addition to a custom color and finish capability for our clients.

# M-POWER-1T+1T

### **AC POWER & DATA CONNECTIVITY SOLUTION**

M-POWER-1TW-A+1TW-S-WRNDB

Distributed by

Mormax Company, Inc. 🕓 914-699-0101 8 Westchester Plaza  $\bigtriangledown$ Elmsford, NY 10523 🔗 mormax.com

sales@mormax.com

Specs:

Α

- Modules/Ports:
  - **Tamper Resistant AC Receptacle**

© 2024 Metro Light & Power, LLC. All rights reserved. US Patent No(s) 10,841,990; 10,847,959; other Patents Pending Metro Light & Power, LLC | 11 Smith St Englewood, NJ 07631 | T: 201-416-4160 | F: 208-979-4613 | info@metrolightandpower.com | www.metrolightandpower.com