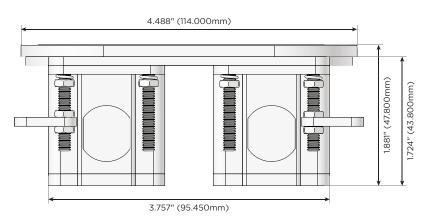

Specs:

Α

- Modules/Ports:
  - **Tamper Resistant AC Receptacle**

© 2024 Metro Light & Power, LLC. All rights reserved. US Patent No(s) 10,841,990; 10,847,959; other Patents Pending Metro Light & Power, LLC | 11 Smith St Englewood, NJ 07631 | T: 201-416-4160 | F: 208-979-4613 | info@metrolightandpower.com | www.metrolightandpower.com