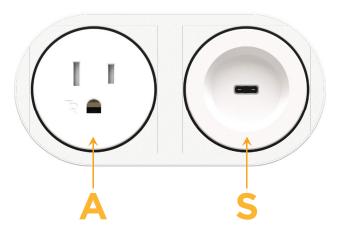

#### Module/Port Options:

- A Tamper Resistant AC Receptacle
- E USB-A & USB-C (20W)
- M Double USB-A (Fast Charging Ports 18W)
- H HDMI
- 6 CAT 6
- 12 RJ 12
- X Switched AC
- Y 3-Way Switch (Low Voltage)
- V USB-C (45W High Speed Charging Port)
- S USB-C (25W High Speed Charging Port)
- R Switched AC (Rocker Switch)
- D Dimmer Switch

Specs:

Α

- Modules/Ports:
  - **Tamper Resistant AC Receptacle**

© 2024 Metro Light & Power, LLC. All rights reserved. US Patent No(s) 10,841,990; 10,847,959; other Patents Pending Metro Light & Power, LLC | 11 Smith St Englewood, NJ 07631 | T: 201-416-4160 | F: 208-979-4613 | info@metrolightandpower.com | www.metrolightandpower.com