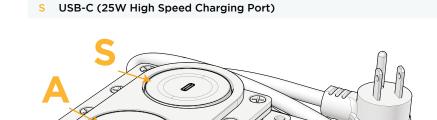

#### Module/Port Options:

- A Tamper Resistant AC Receptacle
- E USB-A & USB-C (20W)
- M Double USB-A (Fast Charging Ports 18W)
- H HDMI
- 6 CAT 6
- 12 RJ 12
- X Switched AC
- Y 3-Way Switch (Low Voltage)
- V USB-C (45W High Speed Charging Port)
- S USB-C (25W High Speed Charging Port)
- R Switched AC (Rocker Switch)
- D Dimmer Switch

#### Plug:

Supplied with Low Profile Flat 45° Angle 120 VAC Plug

- Optional Standard Straight 120 VAC Plug
- Optional Straight 120 VAC Pass-through Plug

- CLEAN, COMPACT DESIGN
- STREAMLINED
- LOW PROFILE
- SIDE-EXITING CORDS
- PLUG & PLAY
- 6' AC CORD & PLUG (FLAT PLUG STANDARD)
- CUSTOMIZABLE CONFIGURATIONS AND FINISHES
- UL LISTED FOR MOUNTING IN FURNITURE
- 15A