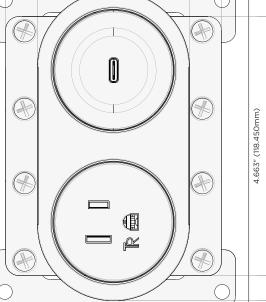

#### Module/Port Options:

- A Tamper Resistant AC Receptacle
- E USB-A & USB-C (20W)
- M Double USB-A (Fast Charging Ports 18W)
- H HDMI
- 6 CAT 6
- 12 RJ 12
- X Switched AC
- Y 3-Way Switch (Low Voltage)
- V USB-C (45W High Speed Charging Port)
- S USB-C (25W High Speed Charging Port)
- R Switched AC (Rocker Switch)
- D Dimmer Switch

Specs:

Α

- Modules/Ports:
  - **Tamper Resistant AC Receptacle**

© 2024 Metro Light & Power, LLC. All rights reserved. US Patent No(s) 10,841,990; 10,847,959; other Patents Pending Metro Light & Power, LLC | 11 Smith St Englewood, NJ 07631 | T: 201-416-4160 | F: 208-979-4613 | info@metrolightandpower.com | www.metrolightandpower.com