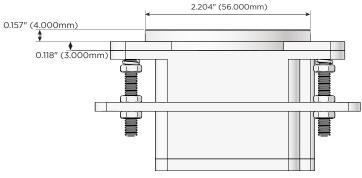

Specs:

Α

- Modules/Ports:
  - **Tamper Resistant AC Receptacle**

© 2024 Metro Light & Power, LLC. All rights reserved. US Patent No(s) 10,841,990; 10,847,959; other Patents Pending Metro Light & Power, LLC | 11 Smith St Englewood, NJ 07631 | T: 201-416-4160 | F: 208-979-4613 | info@metrolightandpower.com | www.metrolightandpower.com