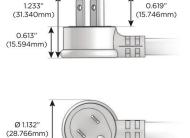

#### Plug:

Supplied with Low Profile Flat 45° Angle 120 VAC Plug

- Optional Standard Straight 120 VAC Plug
- Optional Straight 120 VAC Pass-through Plug

- CLEAN, COMPACT DESIGN
- STREAMLINED
- LOW PROFILE
- SIDE-EXITING CORDS
- PLUG & PLAY
- 6' AC CORD & PLUG (FLAT PLUG STANDARD)
- CUSTOMIZABLE CONFIGURATIONS AND FINISHES
- UL LISTED FOR MOUNTING IN FURNITURE
- 15A