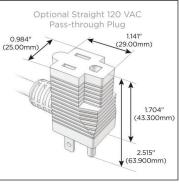

#### Plug:

Supplied with Low Profile Flat 45° Angle 120 VAC Plug

- Optional Standard Straight 120 VAC Plug
- Optional Straight 120 VAC Pass-through Plug

- CLEAN, COMPACT DESIGN
- STREAMLINED
- LOW PROFILE
- SIDE-EXITING CORDS
- PLUG & PLAY
- 6' AC CORD & PLUG (FLAT PLUG STANDARD)
- CUSTOMIZABLE CONFIGURATIONS AND FINISHES
- UL LISTED FOR MOUNTING IN FURNITURE
- 15A