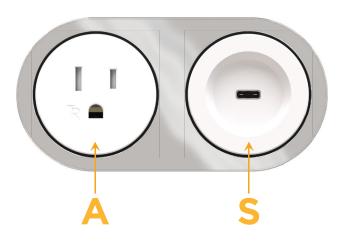

#### Module/Port Options:

- A Tamper Resistant AC Receptacle
- E USB-A & USB-C (20W)
- M Double USB-A (Fast Charging Ports 18W)
- H HDMI
- 6 CAT 6
- 12 RJ 12
- X Switched AC
- Y 3-Way Switch (Low Voltage)
- V USB-C (45W High Speed Charging Port)
- S USB-C (25W High Speed Charging Port)
- R Switched AC (Rocker Switch)
- D Dimmer Switch

### **AC POWER & DATA CONNECTIVITY SOLUTION**

M-POWER-1TW-A+1TW-S-SS8RNDB

Distributed by

Mormax Company, Inc.8 Westchester PlazaElmsford, NY 10523

№ 914-699-0101
✓ sales@mormax.com
✓ mormax.com

Specs:

- Modules/Ports:
- A Tamper Resistant AC Receptacle
- S USB-C (25W High Speed Charging Port)