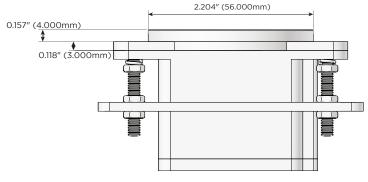

#### Plug:

Supplied with Low Profile Flat 45° Angle 120 VAC Plug

- Optional Standard Straight 120 VAC Plug
- Optional Straight 120 VAC Pass-through Plug

- CLEAN, COMPACT DESIGN
- STREAMLINED
- LOW PROFILE
- SIDE-EXITING CORDS
- PLUG & PLAY
- 6' AC CORD & PLUG (FLAT PLUG STANDARD)
- CUSTOMIZABLE CONFIGURATIONS AND FINISHES
- UL LISTED FOR MOUNTING IN FURNITURE
- 15A