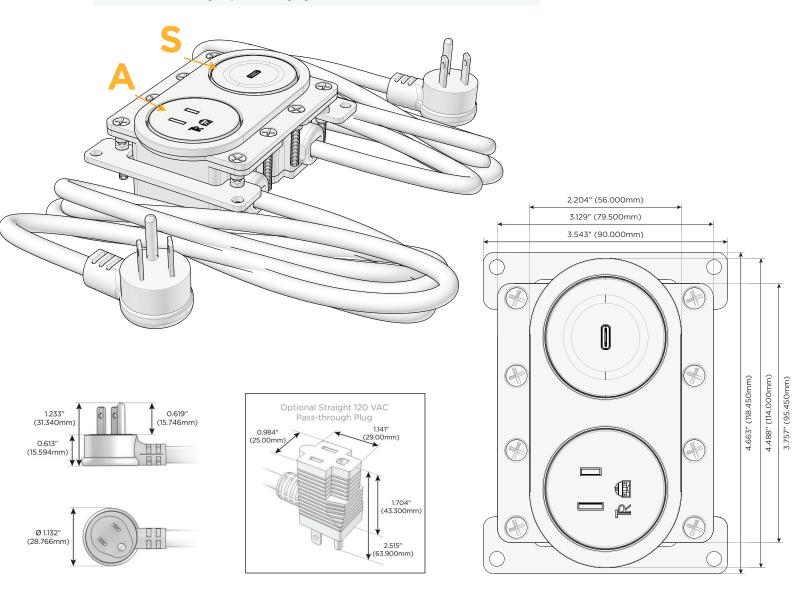

## M-POWER-1T+1T

**AC POWER & DATA CONNECTIVITY SOLUTION** 

M-POWER-1TW-A+1TW-S-SS8RNDB

Metro Light & Power's line of power & data solutions offers sophisticated design elements combined with greater ease of installation. Streamlined and low-profile, enhanced by side-exiting cords, our outlets advance the industry with their cutting edge look and feel. We believe flexibility is key, and we provide a variety of mounting options, including the ability to mount in limited spaces. Our outlets are available in many finishes and configurations, in addition to a custom color and finish capability for our clients.

#### Module/Port Options:

- A Tamper Resistant AC Receptacle
- E USB-A & USB-C (20W)
- M Double USB-A (Fast Charging Ports 18W)
- H HDMI
- 6 CAT 6
- 12 RJ 12
- X Switched AC
- Y 3-Way Switch (Low Voltage)
- V USB-C (45W High Speed Charging Port)
- S USB-C (25W High Speed Charging Port)
- R Switched AC (Rocker Switch)
- D Dimmer Switch

#### Plug:

Supplied with Low Profile Flat 45° Angle 120 VAC Plug

- Optional Standard Straight 120 VAC Plug
- Optional Straight 120 VAC Pass-through Plug

- CLEAN, COMPACT DESIGN
- STREAMLINED
- LOW PROFILE
- SIDE-EXITING CORDS
- PLUG & PLAY
- 6' AC CORD & PLUG (FLAT PLUG STANDARD)
- CUSTOMIZABLE CONFIGURATIONS AND FINISHES
- UL LISTED FOR MOUNTING IN FURNITURE
- 15A

### **AC POWER & DATA CONNECTIVITY SOLUTION**

M-POWER-1TW-A+1TW-S-SS8RNDB

Distributed by

Mormax Company, Inc.8 Westchester PlazaElmsford, NY 10523

№ 914-699-0101
✓ sales@mormax.com
✓ mormax.com

Specs:

- Modules/Ports:
- A Tamper Resistant AC Receptacle
- S USB-C (25W High Speed Charging Port)