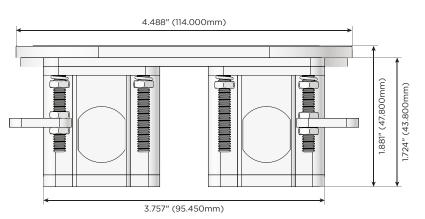

#### Plug:

Supplied with Low Profile Flat 45° Angle 120 VAC Plug

- Optional Standard Straight 120 VAC Plug
- Optional Straight 120 VAC Pass-through Plug

- CLEAN, COMPACT DESIGN
- STREAMLINED
- LOW PROFILE
- SIDE-EXITING CORDS
- PLUG & PLAY
- 6' AC CORD & PLUG (FLAT PLUG STANDARD)
- CUSTOMIZABLE CONFIGURATIONS AND FINISHES
- UL LISTED FOR MOUNTING IN FURNITURE
- 15A