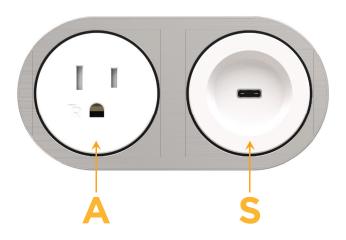

#### **Modules/Ports:**

- **Tamper Resistant AC Receptacle**
- USB-C (25W High Speed Charging Port)

Distributed by

Mormax Company, Inc. 8 Westchester Plaza Elmsford, NY 10523

**914-699-0101** sales@mormax.com