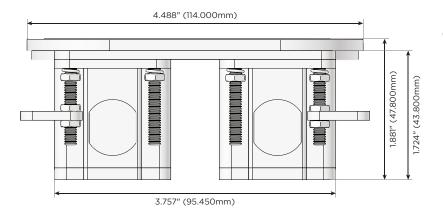

#### Plug:

Supplied with Low Profile Flat 45° Angle 120 VAC Plug

Optional Standard Straight 120 VAC Plug

Optional Straight 120 VAC Pass-through Plug

- CLEAN, COMPACT DESIGN
- STREAMLINED
- LOW PROFILE
- SIDE-EXITING CORDS
- PLUG & PLAY
- 6' AC CORD & PLUG (FLAT PLUG STANDARD)
- CUSTOMIZABLE CONFIGURATIONS AND FINISHES
- UL LISTED FOR MOUNTING IN FURNITURE
- 15A