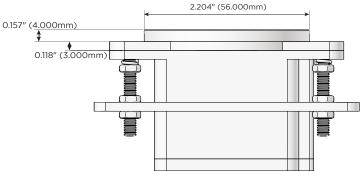

#### Plug:

Supplied with Low Profile Flat 45° Angle 120 VAC Plug

Optional Standard Straight 120 VAC Plug

Optional Straight 120 VAC Pass-through Plug

- CLEAN, COMPACT DESIGN
- STREAMLINED
- LOW PROFILE
- SIDE-EXITING CORDS
- PLUG & PLAY
- 6' AC CORD & PLUG (FLAT PLUG STANDARD)
- CUSTOMIZABLE CONFIGURATIONS AND FINISHES
- UL LISTED FOR MOUNTING IN FURNITURE
- 15A