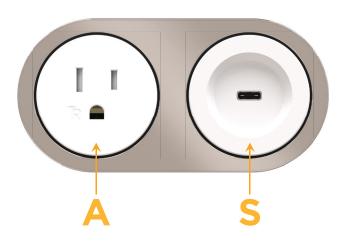

- Modules/Ports:
- A Tamper Resistant AC Receptacle
- S USB-C (25W High Speed Charging Port)

© 2024 Metro Light & Power, LLC. All rights reserved. US Patent No(s) 10,841,990; 10,847,959; other Patents Pending Metro Light & Power, LLC | 11 Smith St Englewood, NJ 07631 | T: 201-416-4160 | F: 208-979-4613 | info@metrolightandpower.com | www.metrolightandpower.com