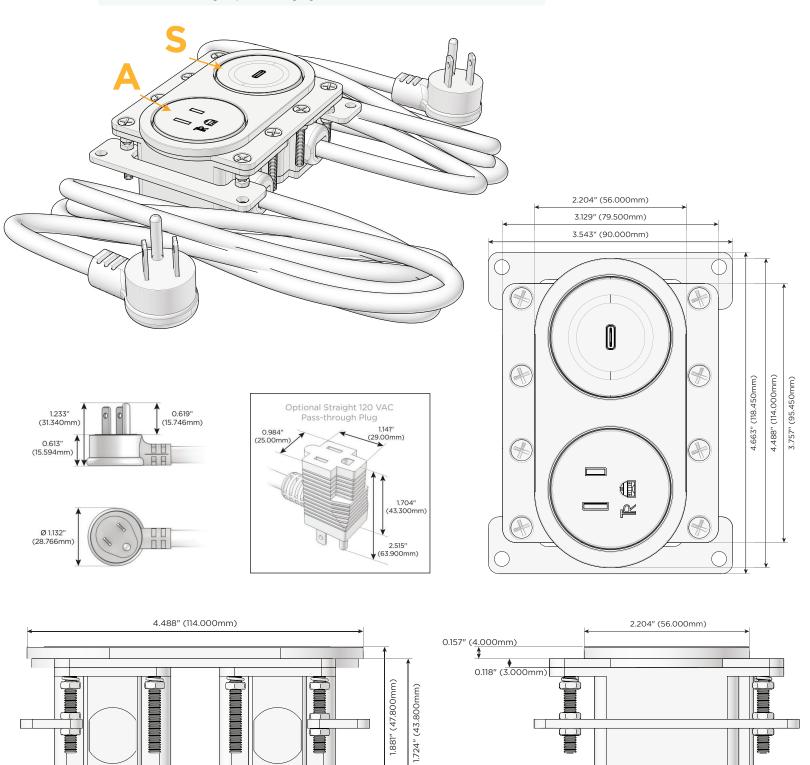

#### Module/Port Options:

- A Tamper Resistant AC Receptacle
- E USB-A & USB-C (20W)
- M Double USB-A (Fast Charging Ports 18W)
- H HDMI
- 6 CAT 6
- 12 RJ 12
- X Switched AC
- Y 3-Way Switch (Low Voltage)
- V USB-C (45W High Speed Charging Port)
- S USB-C (25W High Speed Charging Port)
- R Switched AC (Rocker Switch)
- D Dimmer Switch

#### Plug:

Supplied with Low Profile Flat 45° Angle 120 VAC Plug

- Optional Standard Straight 120 VAC Plug
- Optional Straight 120 VAC Pass-through Plug

- CLEAN, COMPACT DESIGN
- STREAMLINED
- LOW PROFILE
- SIDE-EXITING CORDS
- PLUG & PLAY
- 6' AC CORD & PLUG (FLAT PLUG STANDARD)
- CUSTOMIZABLE CONFIGURATIONS AND FINISHES
- UL LISTED FOR MOUNTING IN FURNITURE
- 15A

- Modules/Ports:
- A Tamper Resistant AC Receptacle
- S USB-C (25W High Speed Charging Port)

© 2024 Metro Light & Power, LLC. All rights reserved. US Patent No(s) 10,841,990; 10,847,959; other Patents Pending Metro Light & Power, LLC | 11 Smith St Englewood, NJ 07631 | T: 201-416-4160 | F: 208-979-4613 | info@metrolightandpower.com | www.metrolightandpower.com