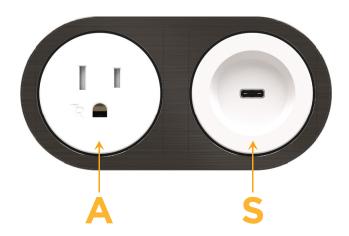

#### **Modules/Ports:**

- **Tamper Resistant AC Receptacle**
- USB-C (25W High Speed Charging Port)

Distributed by

Mormax Company, Inc. 8 Westchester Plaza Elmsford, NY 10523

**914-699-0101** sales@mormax.com