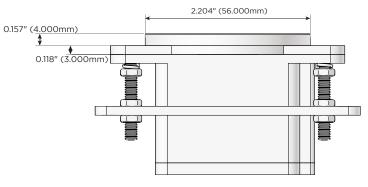

## **AC POWER & DATA CONNECTIVITY SOLUTION**

M-POWER-1TW-A+1TW-S-S3RNDSB

Specs:

#### **Modules/Ports:**

- **Tamper Resistant AC Receptacle**
- USB-C (25W High Speed Charging Port)

Distributed by

Mormax Company, Inc. 8 Westchester Plaza Elmsford, NY 10523

**914-699-0101** sales@mormax.com