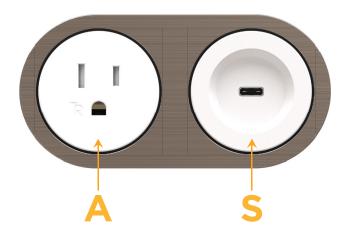

#### **Module/Port Options:**

- A Tamper Resistant AC Receptacle
- E USB-A & USB-C (20W)
- M Double USB-A (Fast Charging Ports 18W)
- H HDMI
- 6 CAT 6
- 12 RJ 12
- X Switched AC
- Y 3-Way Switch (Low Voltage)
- V USB-C (45W High Speed Charging Port)
- S USB-C (25W High Speed Charging Port)
- R Switched AC (Rocker Switch)
- Dimmer Switch

#### **Modules/Ports:**

- **Tamper Resistant AC Receptacle**
- USB-C (25W High Speed Charging Port)

Distributed by

Mormax Company, Inc. \( \simeg \) 914-699-0101 8 Westchester Plaza Elmsford, NY 10523

sales@mormax.com