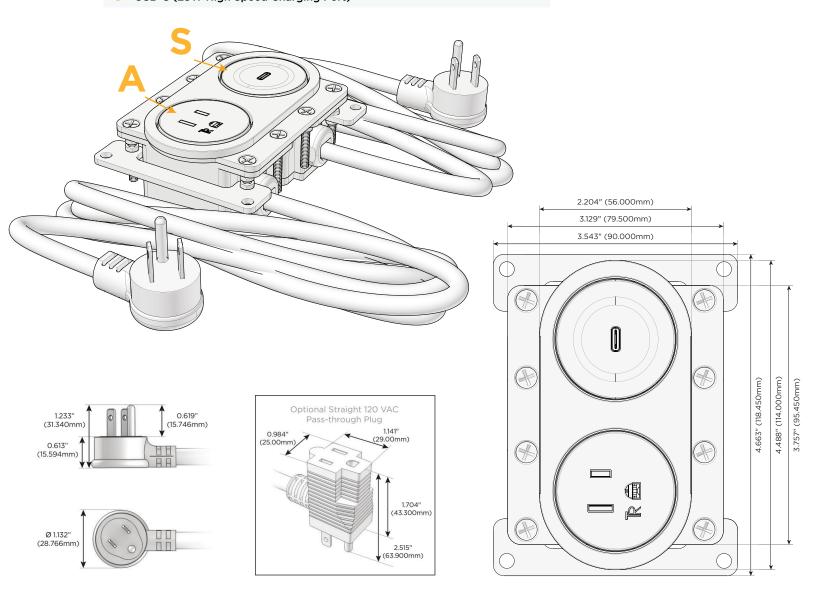

#### **Module/Port Options:**

- A Tamper Resistant AC Receptacle
- E USB-A & USB-C (20W)
- M Double USB-A (Fast Charging Ports 18W)
- H HDMI
- 6 CAT 6
- 12 RJ 12
- X Switched AC
- Y 3-Way Switch (Low Voltage)
- V USB-C (45W High Speed Charging Port)
- S USB-C (25W High Speed Charging Port)
- R Switched AC (Rocker Switch)
- Dimmer Switch

#### Plug:

Supplied with Low Profile Flat 45° Angle 120 VAC Plug

Optional Standard Straight 120 VAC Plug

Optional Straight 120 VAC Pass-through Plug

- CLEAN, COMPACT DESIGN
- STREAMLINED
- LOW PROFILE
- SIDE-EXITING CORDS
- PLUG & PLAY
- 6' AC CORD & PLUG (FLAT PLUG STANDARD)
- CUSTOMIZABLE CONFIGURATIONS AND FINISHES
- UL LISTED FOR MOUNTING IN FURNITURE
- 15A

#### **Modules/Ports:**

- **Tamper Resistant AC Receptacle**
- USB-C (25W High Speed Charging Port)

Distributed by

Mormax Company, Inc. \( \simeg \) 914-699-0101 8 Westchester Plaza Elmsford, NY 10523

sales@mormax.com