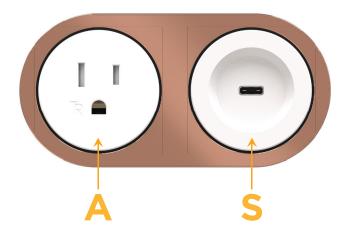

## **AC POWER & DATA CONNECTIVITY SOLUTION**

M-POWER-1TW-A+1TW-S-CURNDSB

Specs:

**Modules/Ports:** 

**Tamper Resistant AC Receptacle** USB-C (25W High Speed Charging Port) Distributed by

Mormax Company, Inc. \( \simeg \) 914-699-0101 8 Westchester Plaza Elmsford, NY 10523