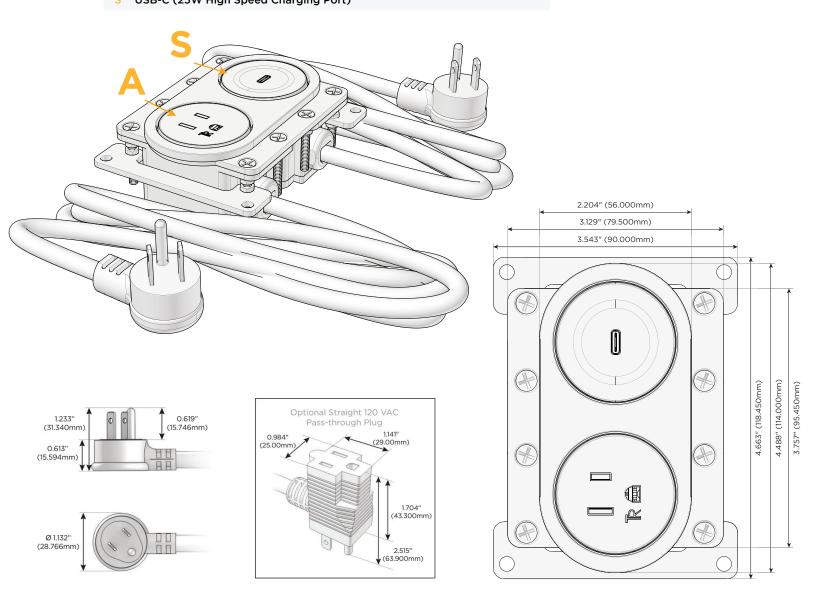

#### **Module/Port Options:**

- A Tamper Resistant AC Receptacle
- E USB-A & USB-C (20W)
- M Double USB-A (Fast Charging Ports 18W)
- H HDMI
- 6 CAT 6
- 12 RJ 12
- X Switched AC
- Y 3-Way Switch (Low Voltage)
- V USB-C (45W High Speed Charging Port)
- S USB-C (25W High Speed Charging Port)
- R Switched AC (Rocker Switch)
- Dimmer Switch

#### Plug:

Supplied with Low Profile Flat 45° Angle 120 VAC Plug

Optional Standard Straight 120 VAC Plug

Optional Straight 120 VAC Pass-through Plug

- CLEAN, COMPACT DESIGN
- STREAMLINED
- LOW PROFILE
- SIDE-EXITING CORDS
- PLUG & PLAY
- 6' AC CORD & PLUG (FLAT PLUG STANDARD)
- CUSTOMIZABLE CONFIGURATIONS AND FINISHES
- UL LISTED FOR MOUNTING IN FURNITURE
- 15A

## **AC POWER & DATA CONNECTIVITY SOLUTION**

M-POWER-1TW-A+1TW-S-CURNDSB

Specs:

**Modules/Ports:** 

**Tamper Resistant AC Receptacle** USB-C (25W High Speed Charging Port) Distributed by

Mormax Company, Inc. \( \simeg \) 914-699-0101 8 Westchester Plaza Elmsford, NY 10523