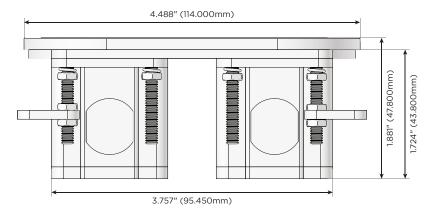

#### Plug:

Supplied with Low Profile Flat 45° Angle 120 VAC Plug

Optional Standard Straight 120 VAC Plug

Optional Straight 120 VAC Pass-through Plug

- CLEAN, COMPACT DESIGN
- STREAMLINED
- LOW PROFILE
- SIDE-EXITING CORDS
- PLUG & PLAY
- 6' AC CORD & PLUG (FLAT PLUG STANDARD)
- CUSTOMIZABLE CONFIGURATIONS AND FINISHES
- UL LISTED FOR MOUNTING IN FURNITURE
- 15A