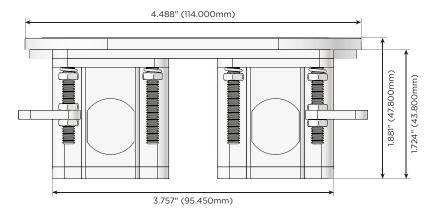

#### Plug:

Supplied with Low Profile Flat 45° Angle 120 VAC Plug

Optional Standard Straight 120 VAC Plug

Optional Straight 120 VAC Pass-through Plug

- CLEAN, COMPACT DESIGN
- STREAMLINED
- LOW PROFILE
- SIDE-EXITING CORDS
- PLUG & PLAY
- 6' AC CORD & PLUG (FLAT PLUG STANDARD)
- CUSTOMIZABLE CONFIGURATIONS AND FINISHES
- UL LISTED FOR MOUNTING IN FURNITURE
- 15A