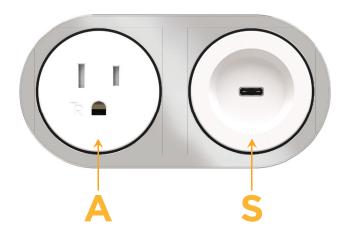

#### **Modules/Ports:**

- **Tamper Resistant AC Receptacle**
- USB-C (25W High Speed Charging Port)

Distributed by

Mormax Company, Inc. 8 Westchester Plaza Elmsford, NY 10523

**914-699-0101** sales@mormax.com