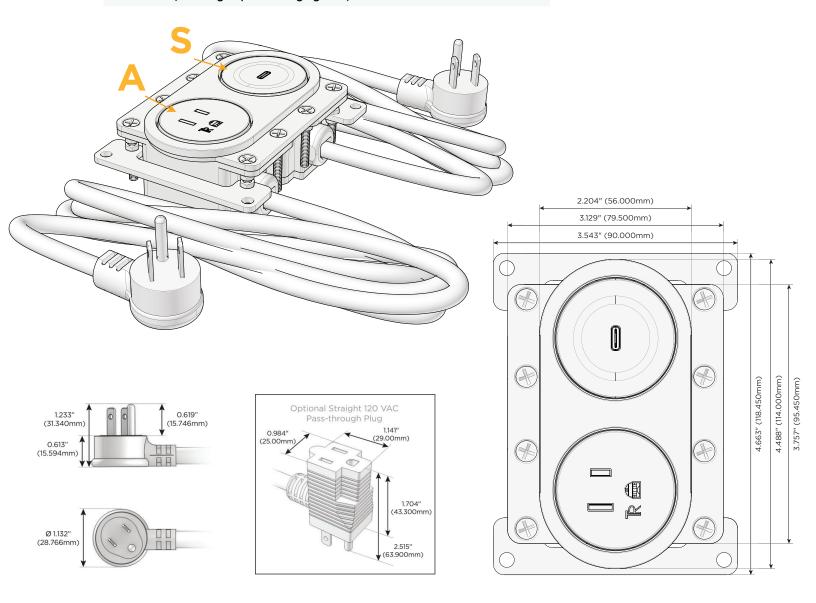

#### **Module/Port Options:**

- A Tamper Resistant AC Receptacle
- E USB-A & USB-C (20W)
- M Double USB-A (Fast Charging Ports 18W)
- H HDMI
- 6 CAT 6
- 12 RJ 12
- X Switched AC
- Y 3-Way Switch (Low Voltage)
- V USB-C (45W High Speed Charging Port)
- S USB-C (25W High Speed Charging Port)
- R Switched AC (Rocker Switch)
- Dimmer Switch

#### Plug:

Supplied with Low Profile Flat 45° Angle 120 VAC Plug

Optional Standard Straight 120 VAC Plug

Optional Straight 120 VAC Pass-through Plug

- CLEAN, COMPACT DESIGN
- STREAMLINED
- LOW PROFILE
- SIDE-EXITING CORDS
- PLUG & PLAY
- 6' AC CORD & PLUG (FLAT PLUG STANDARD)
- CUSTOMIZABLE CONFIGURATIONS AND FINISHES
- UL LISTED FOR MOUNTING IN FURNITURE
- 15A

#### **Modules/Ports:**

- **Tamper Resistant AC Receptacle**
- USB-C (25W High Speed Charging Port)

Distributed by

Mormax Company, Inc. 8 Westchester Plaza Elmsford, NY 10523

**914-699-0101** sales@mormax.com