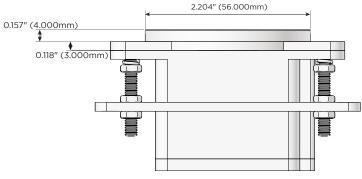

ed Charging Port)
- S USB-C (25W High Speed Charging Port)
- R Switched AC (Rocker Switch)
- D Dimmer Switch

#### Plug:

Supplied with Low Profile Flat 45° Angle 120 VAC Plug

- Optional Standard Straight 120 VAC Plug
- Optional Straight 120 VAC Pass-through Plug

- CLEAN, COMPACT DESIGN
- STREAMLINED
- LOW PROFILE
- SIDE-EXITING CORDS
- PLUG & PLAY
- 6' AC CORD & PLUG (FLAT PLUG STANDARD)
- CUSTOMIZABLE CONFIGURATIONS AND FINISHES
- UL LISTED FOR MOUNTING IN FURNITURE
- 15A





Specs:

# M-POWER-1T+1T

## **AC POWER & DATA CONNECTIVITY SOLUTION**

M-POWER-1TW-A+1TW-S-CHRNDSB

Distributed by



Mormax Company, Inc.8 Westchester PlazaElmsford, NY 10523

§ 914-699-0101
Sales@mormax.com

S mormax.com

Modules/Ports:

### Tamper Resistant AC Receptacle

A Tamper Resistant AC Receptacle









© 2024 Metro Light & Power, LLC. All rights reserved. US Patent No(s) 10,841,990; 10,847,959; other Patents Pending Metro Light & Power, LLC | 11 Smith St Englewood, NJ 07631 | T: 201-416-4160 | F: 208-979-4613 | info@metrolightandpower.com | www.metrolightandpower.com