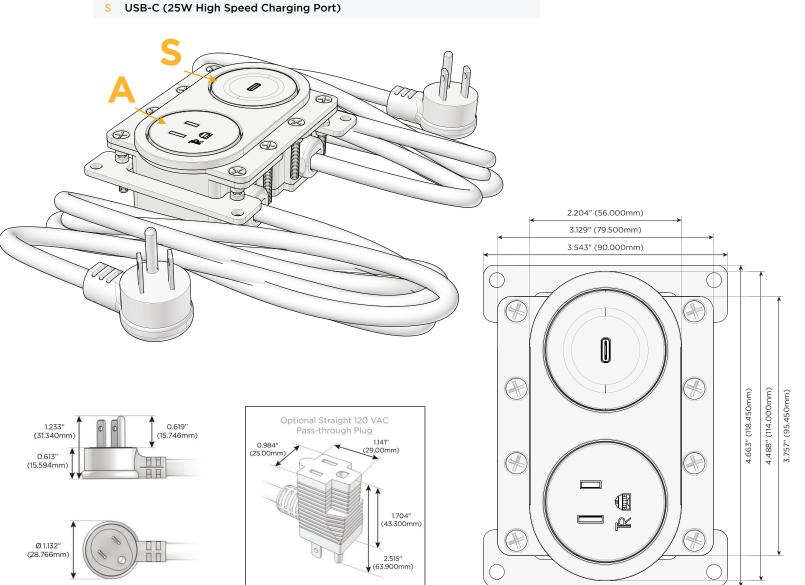

#### Module/Port Options:

- A Tamper Resistant AC Receptacle
- E USB-A & USB-C (20W)
- M Double USB-A (Fast Charging Ports 18W)
- H HDMI
- 6 CAT 6
- 12 RJ 12
- X Switched AC
- Y 3-Way Switch (Low Voltage)
- V USB-C (45W High Speed Charging Port)
- S USB-C (25W High Speed Charging Port)
- R Switched AC (Rocker Switch)
- D Dimmer Switch

#### Plug:

Supplied with Low Profile Flat 45° Angle 120 VAC Plug

- Optional Standard Straight 120 VAC Plug
- Optional Straight 120 VAC Pass-through Plug

- CLEAN, COMPACT DESIGN
- STREAMLINED
- LOW PROFILE
- SIDE-EXITING CORDS
- PLUG & PLAY
- 6' AC CORD & PLUG (FLAT PLUG STANDARD)
- CUSTOMIZABLE CONFIGURATIONS AND FINISHES
- UL LISTED FOR MOUNTING IN FURNITURE
- 15A

Specs: