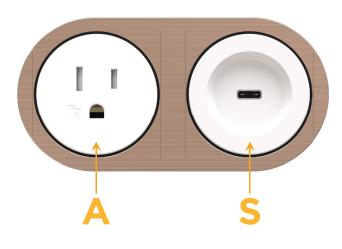

#### Module/Port Options:

- A Tamper Resistant AC Receptacle
- E USB-A & USB-C (20W)
- M Double USB-A (Fast Charging Ports 18W)
- H HDMI
- 6 CAT 6
- 12 RJ 12
- X Switched AC
- Y 3-Way Switch (Low Voltage)
- V USB-C (45W High Speed Charging Port)
- S USB-C (25W High Speed Charging Port)
- R Switched AC (Rocker Switch)
- D Dimmer Switch

### Tamper Resistant AC Receptacle

A Tamper Resistant AC Receptacle

© 2024 Metro Light & Power, LLC. All rights reserved. US Patent No(s) 10,841,990; 10,847,959; other Patents Pending Metro Light & Power, LLC | 11 Smith St Englewood, NJ 07631 | T: 201-416-4160 | F: 208-979-4613 | info@metrolightandpower.com | www.metrolightandpower.com