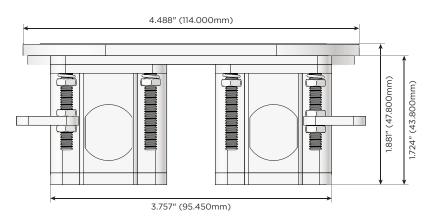

peed Charging Port)
- S USB-C (25W High Speed Charging Port)
- R Switched AC (Rocker Switch)
- D Dimmer Switch

#### Plug:

Supplied with Low Profile Flat 45° Angle 120 VAC Plug

- Optional Standard Straight 120 VAC Plug
- Optional Straight 120 VAC Pass-through Plug

- CLEAN, COMPACT DESIGN
- STREAMLINED
- LOW PROFILE
- SIDE-EXITING CORDS
- PLUG & PLAY
- 6' AC CORD & PLUG (FLAT PLUG STANDARD)
- CUSTOMIZABLE CONFIGURATIONS AND FINISHES
- UL LISTED FOR MOUNTING IN FURNITURE
- 15A





Specs:

# M-POWER-1T+1T

## **AC POWER & DATA CONNECTIVITY SOLUTION**

M-POWER-1TW-A+1TW-S-CHRNDSB

Distributed by



Mormax Company, Inc.8 Westchester PlazaElmsford, NY 10523

§ 914-699-0101
Sales@mormax.com

S mormax.com

Modules/Ports:

### Tamper Resistant AC Receptacle

A Tamper Resistant AC Receptacle









© 2024 Metro Light & Power, LLC. All rights reserved. US Patent No(s) 10,841,990; 10,847,959; other Patents Pending Metro Light & Power, LLC | 11 Smith St Englewood, NJ 07631 | T: 201-416-4160 | F: 208-979-4613 | info@metrolightandpower.com | www.metrolightandpower.com