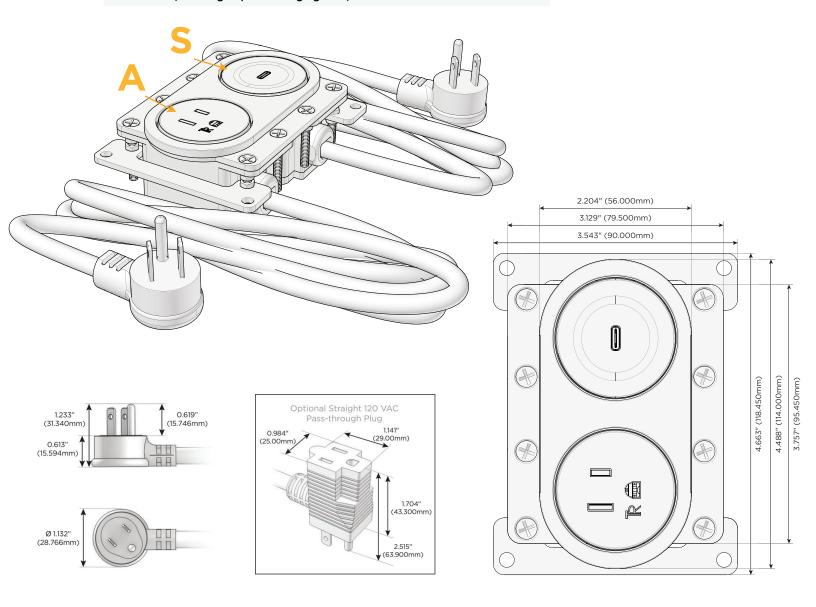

#### **Module/Port Options:**

- A Tamper Resistant AC Receptacle
- E USB-A & USB-C (20W)
- M Double USB-A (Fast Charging Ports 18W)
- H HDMI
- 6 CAT 6
- 12 RJ 12
- X Switched AC
- Y 3-Way Switch (Low Voltage)
- V USB-C (45W High Speed Charging Port)
- S USB-C (25W High Speed Charging Port)
- R Switched AC (Rocker Switch)
- Dimmer Switch

#### Plug:

Supplied with Low Profile Flat 45° Angle 120 VAC Plug

Optional Standard Straight 120 VAC Plug

Optional Straight 120 VAC Pass-through Plug

- CLEAN, COMPACT DESIGN
- STREAMLINED
- LOW PROFILE
- SIDE-EXITING CORDS
- PLUG & PLAY
- 6' AC CORD & PLUG (FLAT PLUG STANDARD)
- CUSTOMIZABLE CONFIGURATIONS AND FINISHES
- UL LISTED FOR MOUNTING IN FURNITURE
- 15A

#### **Modules/Ports:**

- **Tamper Resistant AC Receptacle**
- USB-C (25W High Speed Charging Port)

Distributed by

Mormax Company, Inc. 8 Westchester Plaza Elmsford, NY 10523

**914-699-0101** sales@mormax.com