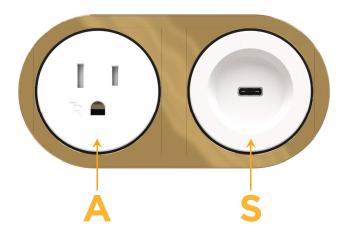

#### **Modules/Ports:**

- **Tamper Resistant AC Receptacle**
- USB-C (25W High Speed Charging Port)

Distributed by

Mormax Company, Inc. 8 Westchester Plaza Elmsford, NY 10523

**914-699-0101** sales@mormax.com