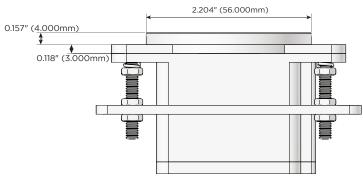

### **AC POWER & DATA CONNECTIVITY SOLUTION**

M-POWER-1TW-A+1TW-S-BZRNDB

Specs:

#### **Modules/Ports:**

- **Tamper Resistant AC Receptacle**
- USB-C (25W High Speed Charging Port)

Distributed by

Mormax Company, Inc. 8 Westchester Plaza Elmsford, NY 10523

**914-699-0101** sales@mormax.com