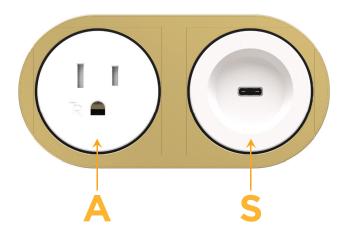

#### **Modules/Ports:**

- **Tamper Resistant AC Receptacle**
- USB-C (25W High Speed Charging Port)

Distributed by

Mormax Company, Inc. 8 Westchester Plaza Elmsford, NY 10523

**914-699-0101** sales@mormax.com