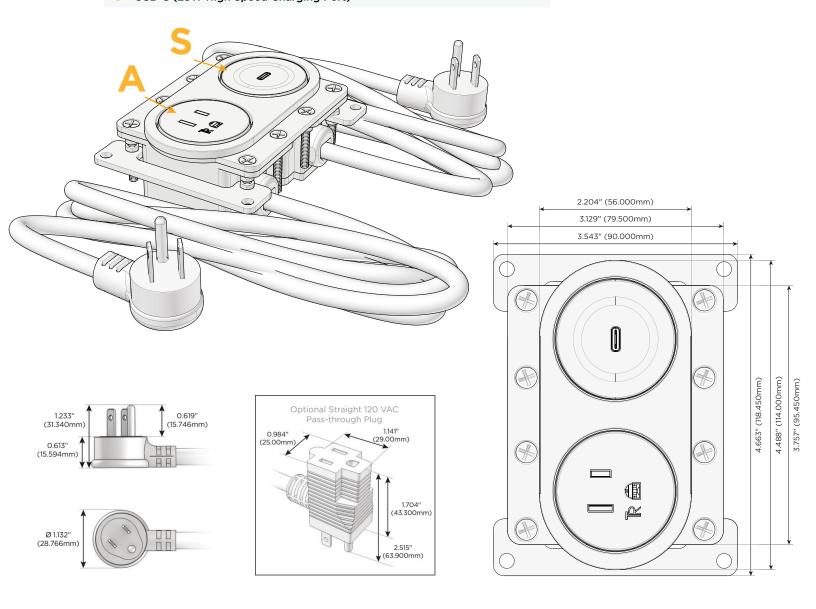

#### **Module/Port Options:**

- A Tamper Resistant AC Receptacle
- E USB-A & USB-C (20W)
- M Double USB-A (Fast Charging Ports 18W)
- H HDMI
- 6 CAT 6
- 12 RJ 12
- X Switched AC
- Y 3-Way Switch (Low Voltage)
- V USB-C (45W High Speed Charging Port)
- S USB-C (25W High Speed Charging Port)
- R Switched AC (Rocker Switch)
- Dimmer Switch

#### Plug:

Supplied with Low Profile Flat 45° Angle 120 VAC Plug

Optional Standard Straight 120 VAC Plug

Optional Straight 120 VAC Pass-through Plug

- CLEAN, COMPACT DESIGN
- STREAMLINED
- LOW PROFILE
- SIDE-EXITING CORDS
- PLUG & PLAY
- 6' AC CORD & PLUG (FLAT PLUG STANDARD)
- CUSTOMIZABLE CONFIGURATIONS AND FINISHES
- UL LISTED FOR MOUNTING IN FURNITURE
- 15A

#### **Modules/Ports:**

- **Tamper Resistant AC Receptacle**
- USB-C (25W High Speed Charging Port)

Distributed by

Mormax Company, Inc. 8 Westchester Plaza Elmsford, NY 10523

**914-699-0101** sales@mormax.com