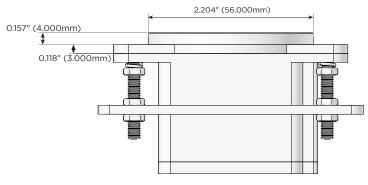

#### Plug:

Supplied with Low Profile Flat 45° Angle 120 VAC Plug

Optional Standard Straight 120 VAC Plug

Optional Straight 120 VAC Pass-through Plug

- CLEAN, COMPACT DESIGN
- STREAMLINED
- LOW PROFILE
- SIDE-EXITING CORDS
- PLUG & PLAY
- 6' AC CORD & PLUG (FLAT PLUG STANDARD)
- CUSTOMIZABLE CONFIGURATIONS AND FINISHES
- UL LISTED FOR MOUNTING IN FURNITURE
- 15A