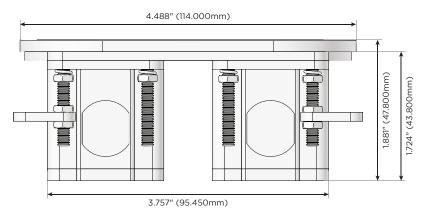

#### Plug:

Supplied with Low Profile Flat 45° Angle 120 VAC Plug

Optional Standard Straight 120 VAC Plug

Optional Straight 120 VAC Pass-through Plug

- CLEAN, COMPACT DESIGN
- STREAMLINED
- LOW PROFILE
- SIDE-EXITING CORDS
- PLUG & PLAY
- 6' AC CORD & PLUG (FLAT PLUG STANDARD)
- CUSTOMIZABLE CONFIGURATIONS AND FINISHES
- UL LISTED FOR MOUNTING IN FURNITURE
- 15A