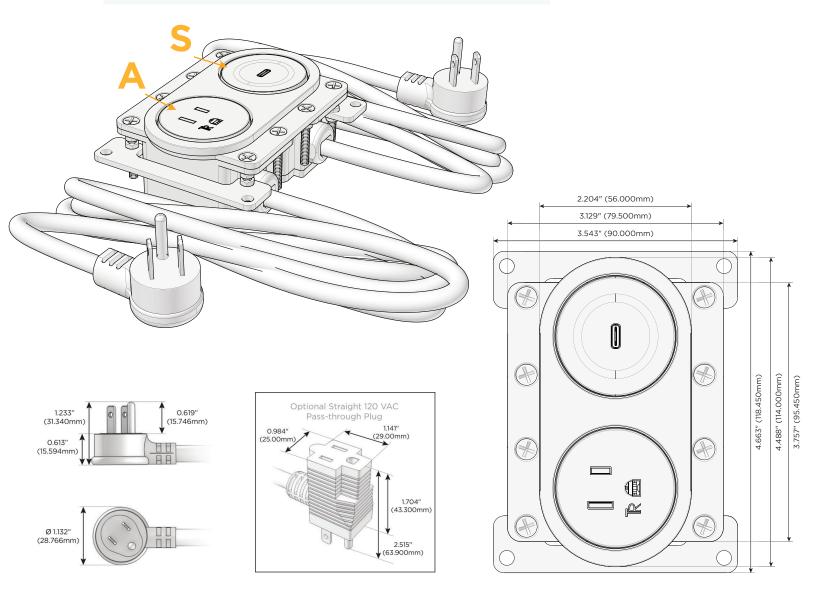

#### **Module/Port Options:**

- A Tamper Resistant AC Receptacle
- E USB-A & USB-C (20W)
- M Double USB-A (Fast Charging Ports 18W)
- H HDMI
- 6 CAT 6
- 12 RJ 12
- X Switched AC
- Y 3-Way Switch (Low Voltage)
- V USB-C (45W High Speed Charging Port)
- S USB-C (25W High Speed Charging Port)
- R Switched AC (Rocker Switch)
- Dimmer Switch

#### Plug:

Supplied with Low Profile Flat 45° Angle 120 VAC Plug

Optional Standard Straight 120 VAC Plug

Optional Straight 120 VAC Pass-through Plug

- CLEAN, COMPACT DESIGN
- STREAMLINED
- LOW PROFILE
- SIDE-EXITING CORDS
- PLUG & PLAY
- 6' AC CORD & PLUG (FLAT PLUG STANDARD)
- CUSTOMIZABLE CONFIGURATIONS AND FINISHES
- UL LISTED FOR MOUNTING IN FURNITURE
- 15A

### **AC POWER & DATA CONNECTIVITY SOLUTION**

M-POWER-1TW-A+1TW-S-BRNDB

Specs:

**Tamper Resistant AC Receptacle** 

**Modules/Ports:** 

USB-C (25W High Speed Charging Port)

Distributed by

Mormax Company, Inc. \( \simeg \) 914-699-0101 8 Westchester Plaza Elmsford, NY 10523