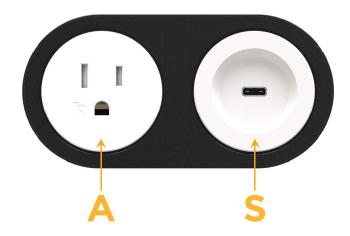

#### **Module/Port Options:**

- A Tamper Resistant AC Receptacle
- E USB-A & USB-C (20W)
- M Double USB-A (Fast Charging Ports 18W)
- H HDMI
- 6 CAT 6
- 12 RJ 12
- X Switched AC
- Y 3-Way Switch (Low Voltage)
- V USB-C (45W High Speed Charging Port)
- S USB-C (25W High Speed Charging Port)
- R Switched AC (Rocker Switch)
- Dimmer Switch

### **AC POWER & DATA CONNECTIVITY SOLUTION**

M-POWER-1TW-A+1TW-S-BRNDB

Specs:

**Tamper Resistant AC Receptacle** 

**Modules/Ports:** 

USB-C (25W High Speed Charging Port)

Distributed by

Mormax Company, Inc. \( \simeg \) 914-699-0101 8 Westchester Plaza Elmsford, NY 10523